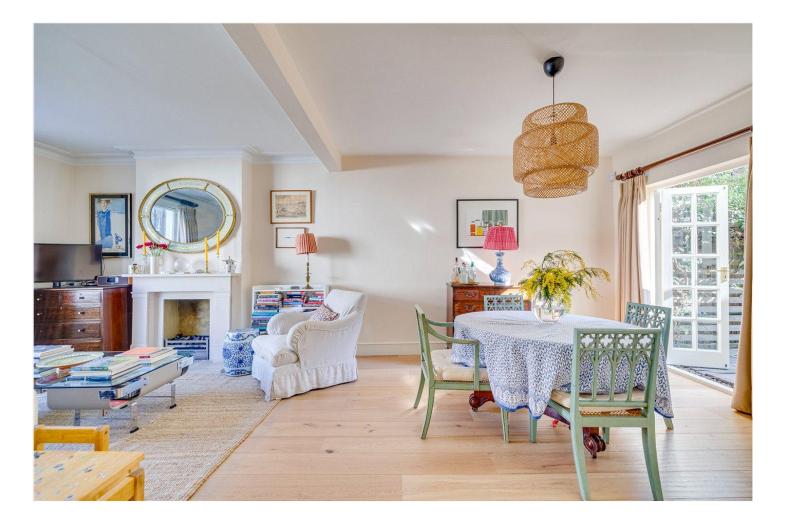

## **DESCRIPTION:**

The ground floor features a large reception room with high ceilings, making this room light and bright. At the rear of the property, there is a separate kitchen with plenty of storage and worktop space. French doors open directly onto a patio garden, making it ideal alfresco dining and entertaining. On the first floor, there are two double bedrooms with built in wardrobes. A family bathroom is also located on this level.