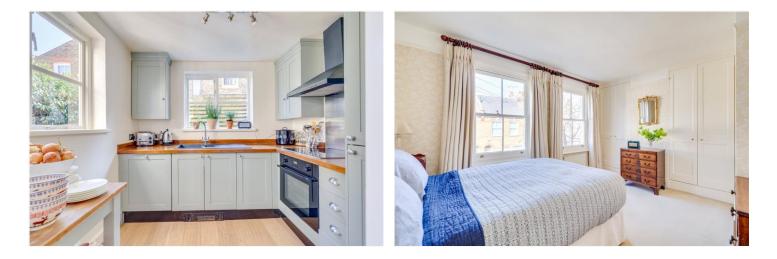

## **DESCRIPTION:**

The ground floor features a large reception room with high ceilings, making this room light and bright. At the rear of the property, there is a separate kitchen with plenty of storage and worktop space. French doors open directly onto a patio garden, making it ideal alfresco dining and entertaining. On the first floor, there are two double bedrooms with built in wardrobes. A family bathroom is also located on this level.

The top floor is dedicated to the third large double bedroom with a Juliet balcony over-looking the garden. This room benefits from built-in storage and an ensuite bathroom. Additionally, there is access to eaves storage, offering extra space for household items.