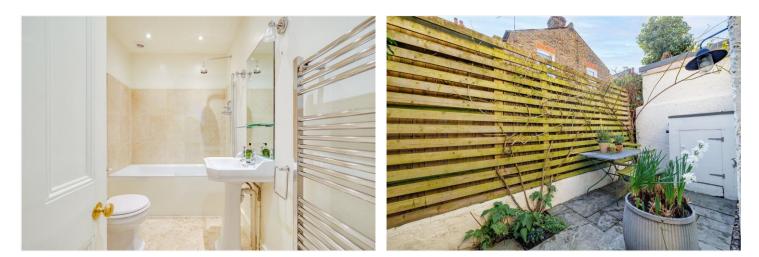

## **DESCRIPTION:**

The ground floor features a large reception room with high ceilings, making this room light and bright. At the rear of the property, there is a separate kitchen with plenty of storage and worktop space. French doors open directly onto a patio garden, making it ideal alfresco dining and entertaining. On the first floor, there are two double bedrooms with built in wardrobes. A family bathroom is also located on this level.