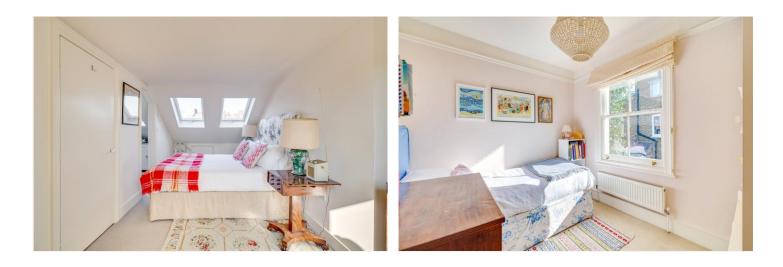

## **DESCRIPTION:**

The ground floor features a large reception room with high ceilings, making this room light and bright. At the rear of the property, there is a separate kitchen with plenty of storage and worktop space. French doors open directly onto a patio garden, making it ideal alfresco dining and entertaining. On the first floor, there are two double bedrooms with built in wardrobes. A family bathroom is also located on this level.

The top floor is dedicated to the third large double bedroom with a Juliet balcony over-looking the garden. This room benefits from built-in storage and an ensuite bathroom. Additionally, there is access to eaves storage, offering extra space for household items.