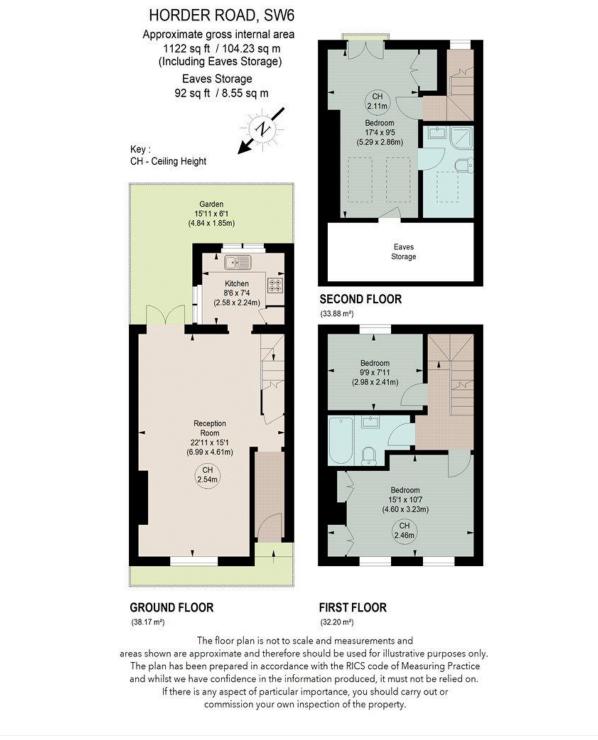

This floorplan is for illustration purposes only and is not to scale. The position and size of doors, windows, appliances and other features are approximate.

Tenure: Freehold

Term: 0 year and 0 months

Service Charge: £0 per annum

Ground Rent: £ 0 Annually (subject to increase)

Council Tax Band: E

Where no figures are shown, we have been unable to ascertain the information. All figures that are shown were correct at the time of printing.