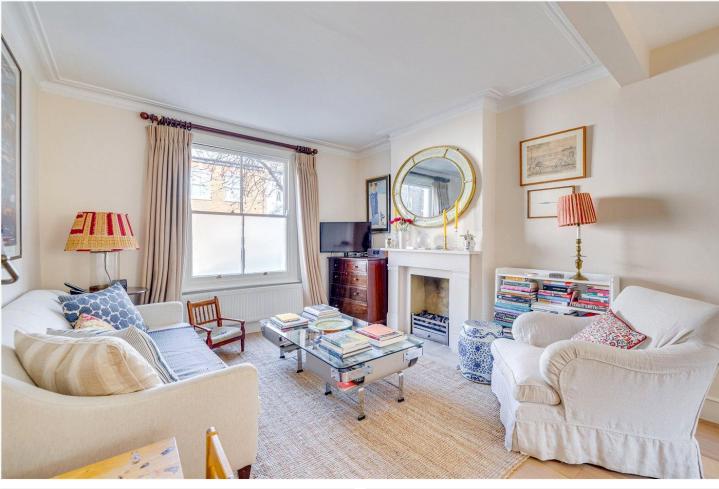

## **DESCRIPTION:**

The ground floor features a large reception room with high ceilings, making this room light and bright. At the rear of the property, there is a separate kitchen with plenty of storage and worktop space. French doors open directly onto a patio garden, making it ideal alfresco dining and entertaining. On the first floor, there are two double bedrooms with built in wardrobes. A family bathroom is also located on this level.