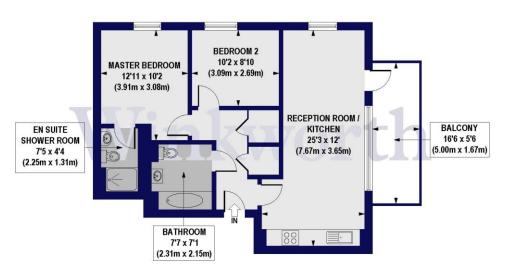

## Goshawk Court, Shearwater Drive, NW9 Approx. Gross Internal Floor Area 675 sq. ft / 62.72 sq. m

FOURTH FLOOR

All measurements of walls, doors, windows, fittings and appliances, including their size and location, are shown as standard sizes and do not constitute any warranty or representation by the seller, their agent or CP Creative. Any intending purchaser must satisfy himself by inspection otherwise as to the correctness of the information contained in these plan This plan is for illustrative purposes only and should be used as such by any prospective purchasers.

Winkworth

This floorplan is for illustration purposes only and is not to scale. The position and size of doors, windows, appliances and other features are approximate.

Kingsbury | 020 8204 0000 | kingsbury@winkworth.co.uk