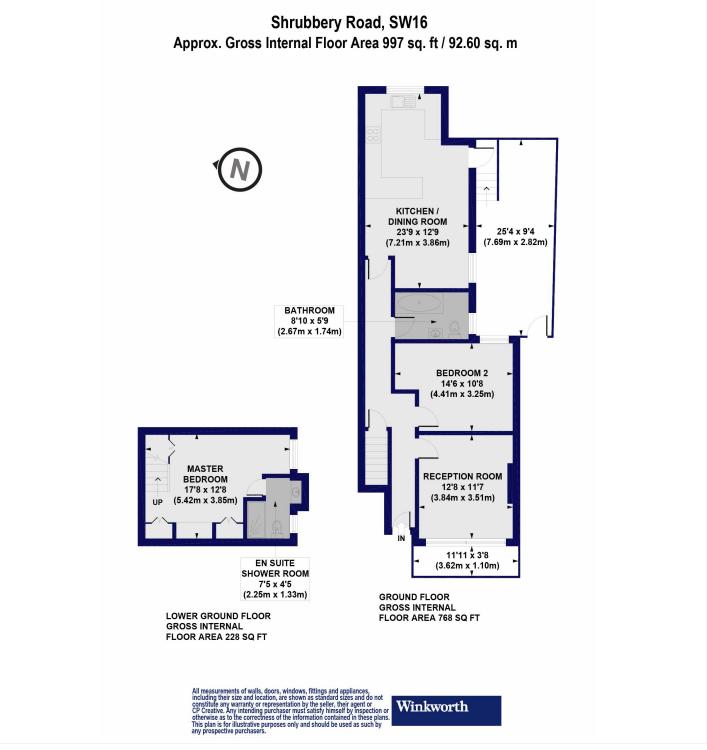

This floorplan is for illustration purposes only and is not to scale. The position and size of doors, windows, appliances and other features are approximate.

**Tenure:** Share of Freehold **Term:** 995 year and 1 months