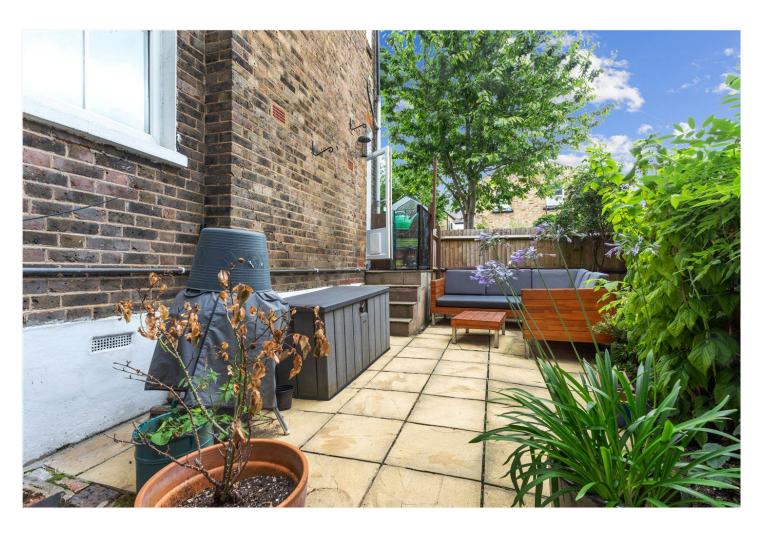

## **DESCRIPTION:**

This charming maisonette is ideally positioned close to Streatham High Road, providing convenient access to the City and West End via both Streatham and Streatham Hill stations. The property boasts a spacious and inviting reception room, perfect for relaxing or entertaining guests. The modern kitchen/dining room is well-appointed with contemporary appliances and ample storage. The generously sized principal bedroom includes a private en-suite shower room, and the second bedroom is well-proportioned and filled with natural light. The stylish bathroom is fitted with modern fixtures, completing the internal space. Outside, the house features a charming front facade with classic brickwork and a neat front garden area. The rear garden offers a private outdoor space, perfect for enjoying sunny days and al fresco dining. Shrubbery Road is located off Streatham High Road, with a wealth of local amenities nearby including Streatham Ice Rink & Leisure Centre, the Library, Odeon Cinema, and several large supermarkets such as the new Aldi, Marks & Spencer Food Hall, and the 24-hour Tesco superstore. The Rookery Gardens and café/microbrewery, protected by English Heritage, are just a short walk away across the beautiful common, providing a peaceful escape from city life. This property is ideal for those seeking a blend of modern living and convenience, with a touch of historical charm.

## **AT A GLANCE**

- Maisonette
- Close to Streatham High Road
- Easy access to City/West End
- Spacious reception room
- Modern kitchen/dining room
- Principal bedroom with ensuite
- Light-filled second bedroom
- Stylish modern bathroom
- Private rear garden space