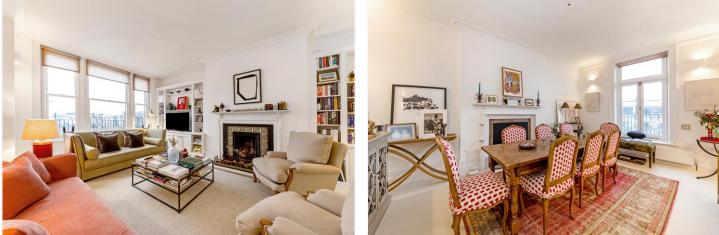

#### **DESCRIPTION:**

A beautifully presented 3-bedroom laterally designed flat on the third floor (with lift) of this much sought after mansion block. The flat offers a fantastic double reception, spacious fully fitted eat-in kitchen, master bedroom with en-suite bathroom - two further double bedrooms and second bathroom - The property further benefits from a separate utility room. Available unfurnished immediately.