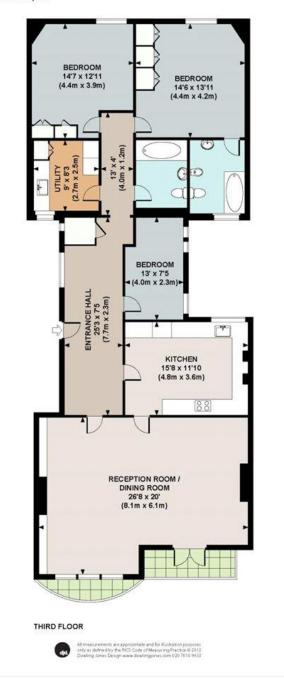

#### **HEREFORD MANSIONS, W2**

Approx. gross internal area 1627 Sq.Ft. / 151.3 Sq.M.

This floorplan is for illustration purposes only and is not to scale. The position and size of doors, windows, appliances and other features are approximate.