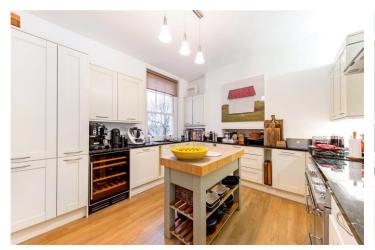

## **DESCRIPTION:**

A beautifully presented 3-bedroom laterally designed flat on the third floor (with lift) of this much sought after mansion block. The flat offers a fantastic double reception, spacious fully fitted eat-in kitchen, master bedroom with en suite bathroom - two further double bedrooms and second bathroom. Available unfurnished.