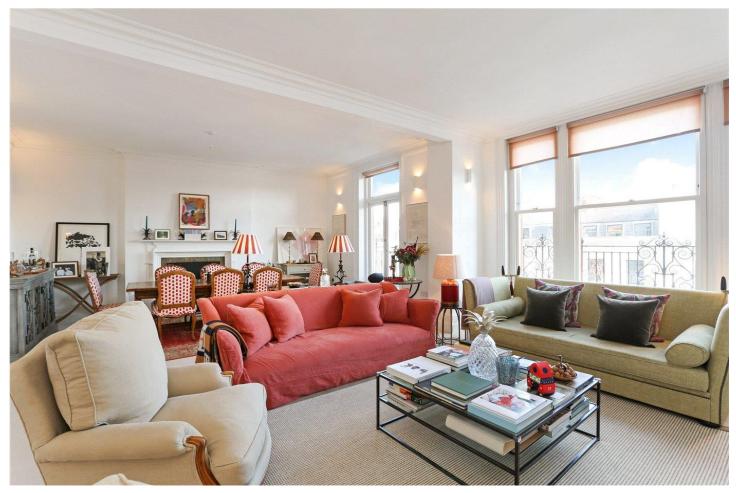

## **DESCRIPTION:**

A beautifully presented 3-bedroom laterally designed flat on the third floor (with lift) of this much sought after mansion block. The flat offers a fantastic double reception, spacious fully fitted eat-in kitchen, master bedroom with en suite bathroom - two further double bedrooms and second bathroom. Available unfurnished.