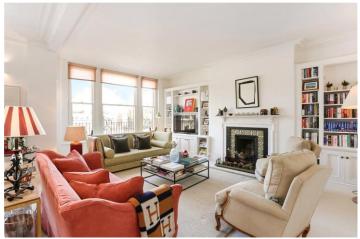

## **DESCRIPTION:**

A beautifully presented 3-bedroom laterally designed flat on the third floor (with lift) of this much sought after mansion block. The flat offers a fantastic double reception, spacious fully fitted eat-in kitchen, master bedroom with en suite bathroom - two further double bedrooms and second bathroom. Available unfurnished.