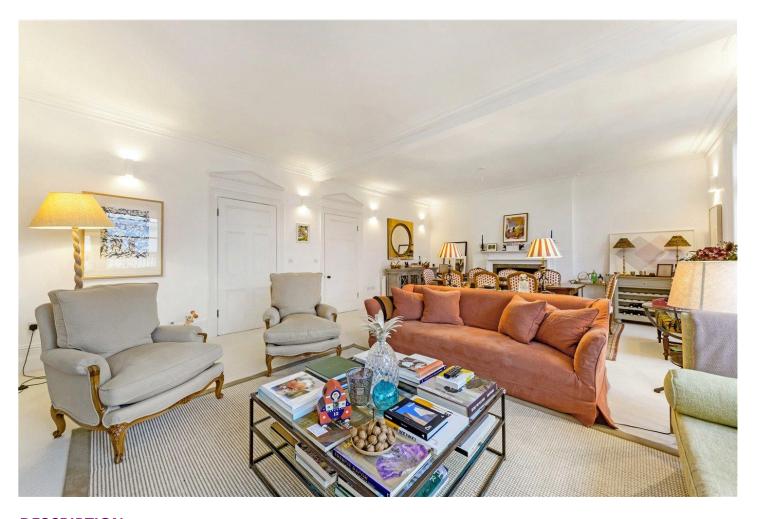

## **DESCRIPTION:**

A beautifully presented 3-bedroom laterally designed flat on the third floor (with lift) of this much sought after mansion block. The flat offers a fantastic double reception, spacious fully fitted eat-in kitchen, master bedroom with en suite bathroom - two further double bedrooms and second bathroom. Available unfurnished.