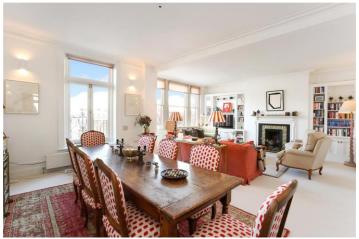

## **DESCRIPTION:**

A beautifully presented 3-bedroom laterally designed flat on the third floor (with lift) of this much sought after mansion block. The flat offers a fantastic double reception, spacious fully fitted eat-in kitchen, master bedroom with en suite bathroom - two further double bedrooms and second bathroom. Available unfurnished.