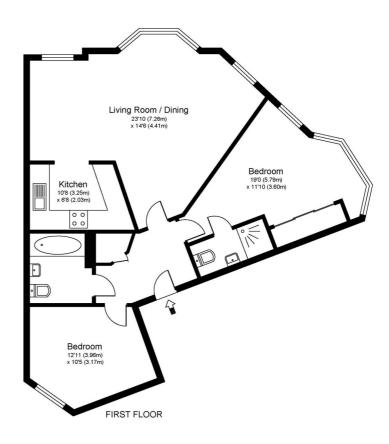

EPC Rating: B

Council Tax band D

HILL RISE COURT, PARK RISE, LEATHERHEAD, KT22

Approximate Gross Internal Floor Area: 72 m sq / 772 sq ft

Whilst every attempt has been made to ensure the accuracy of the floor plan contained here, measurements of doors, windows and rooms are approximate and no responsibility is taken for any error, omission or misstatements. These plans are not to scale and are for representation purposes only as defined by RICS Code of Measuring Practice and should be used as such by any prospective purchaser. Specifically no guarante is given on total square footage of the property if quoted on this plan. Any figure given is for initial guidance only and should not be relied on as a basis of valuation.