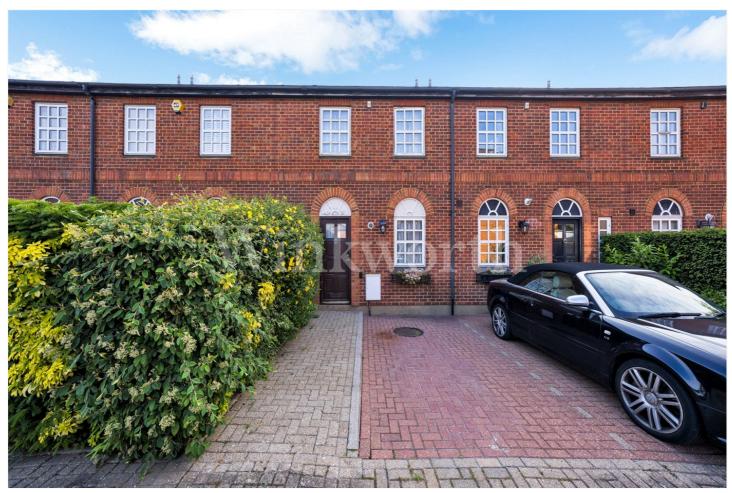

## **DESCRIPTION:**

We are delighted to offer this attractive two story 2 bedroom contemporary house located within a quiet gated residential development.

Elsinore Gardens is located off Purley Avenue and is part of the Hamlet Square development built circa 1990.

Accommodation comprises on ground floor a large living room with double doors onto a private garden, a fitted kitchen plus a guest WC off the entrance hallway. On the first floor there are 2 equally spacious double bedrooms and a family bathroom. The private garden to the rear extends, to approximately 35' to the front of the house is brick driveway with parking for 1 car.