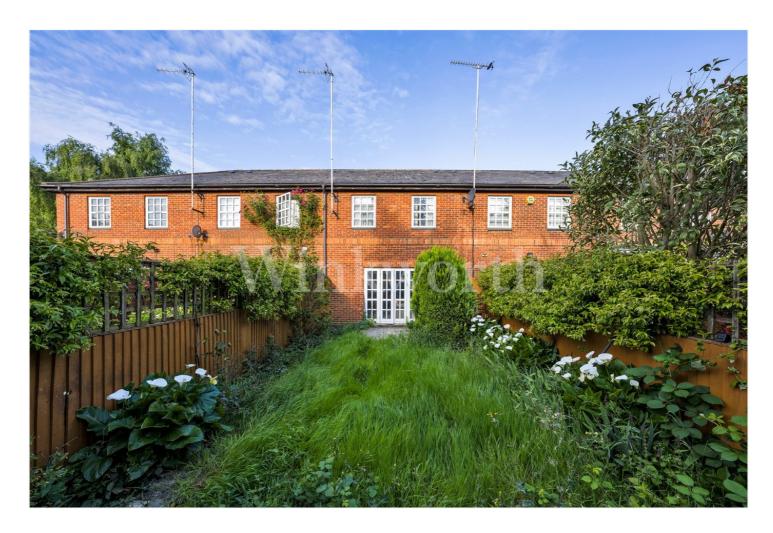

Accommodation comprises on ground floor a large living room with double doors onto a private garden, a fitted kitchen plus a guest WC off the entrance hallway. On the first floor there are 2 equally spacious double bedrooms and a family bathroom. The private garden to the rear extends, to approximately 35' to the front of the house is brick driveway with parking for 1 car.

Viewing is highly recommended.

**Tenure**: Freehold **Council Tax Band**: F