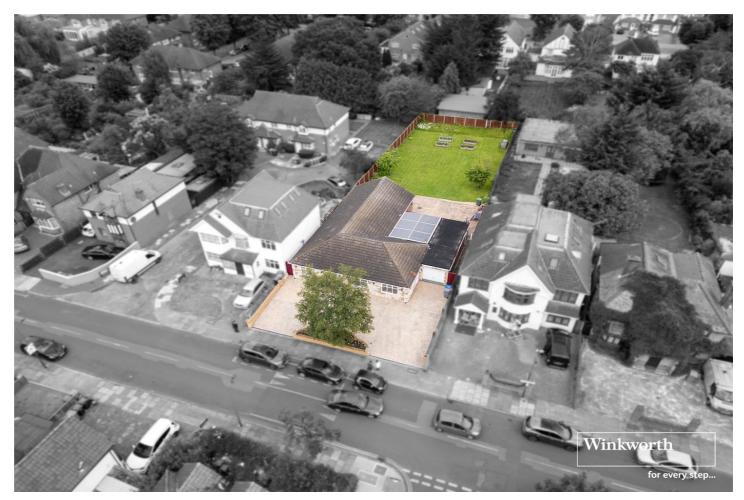

## 5 BEDROOM DETACHED BUNGALOW WITH AN ABUNDANCE OF LIVING SPACE

Kingsbury | 020 8204 0000 | kingsbury@winkworth.co.uk

A rare opportunity to acquire a charming detached bungalow within the ever popular residence of Sudbury Avenue. Making its grand appearance on the market after being lovingly maintained by generations of the same family for over forty years. The interior has been thoughtfully designed for those who appreciate open plan living, with quality fittings, and a peaceful environment flooded with natural light. The modern kitchen features top- range fittings, with a breakfast bar opening up into the living/ dining space which extends it's charm with sweeping views of the garden. Five well-proportioned bedrooms offer practical living for all generations, with the master bedroom boasting a walk-in wardrobe and en-suite. Further benefits include underfloor heating in the main living area, two utility rooms, a garage, a conservatory, ample off-street parking, huge scope to extend into an even bigger residence (STPP), and a high spec security system. Conveniently located within close proximity to North Wembley, Wembley Central, Sudbury Town Stations, this home offers easy access to the city, making it perfect for commuters. Also sitting within the catchment area for acclaimed local schools. Don't miss the opportunity to purchase your dream family residence.