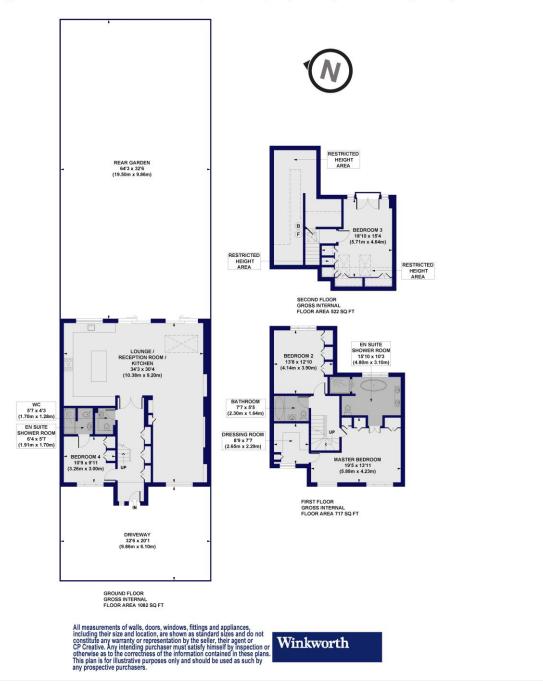

## Oddesey Road, WD6

Approx. Gross Internal Floor Area 2321 sq. ft / 215.62 sq. m (Including Restricted Height Area) Approx. Gross Internal Floor Area 2001 sq. ft / 185.93 sq. m (Excluding Restricted Height Area)

This floorplan is for illustration purposes only and is not to scale. The position and size of doors, windows, appliances and other features are approximate.

Tenure: Freehold

**Term:** 0 year and 0 months **Service Charge:** £0 per annum