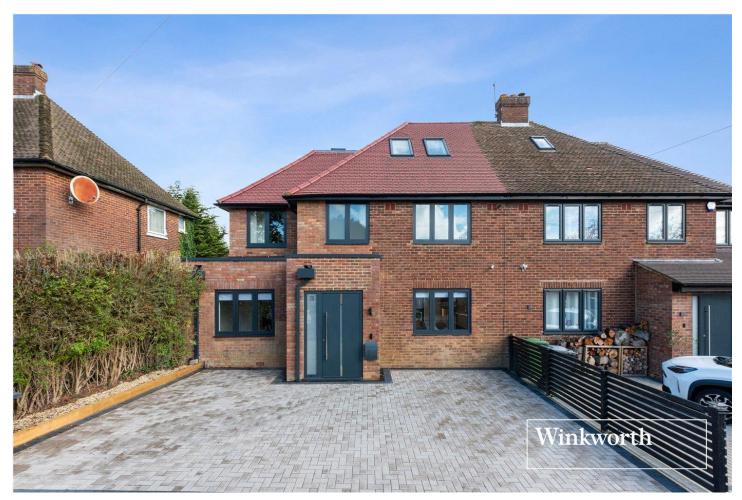

ODDESEY ROAD, HERTFORDSHIRE, WD6
OIEO £1,200,000 FREEHOLD

A NEWLY BUILT FOUR BEDROOM, THREE BATHROOM SEMI DETACHED FLEXIBLE FAMILY HOUSE.

Borehamwood | 020 8953 8899 | borehamwood@winkworth.co.uk

## **DESCRIPTION:**

Having been Completely reconstructed, from the foundations to the roof, and finished with meticulous attention to detail with little to no expense spared, is this four bedroom semi-detached family house.

Located just off Cowley Hill, the flexible accommodation is arranged over three level, totals in excess of 2000 square feet. and includes features almost too numerous to mention.

An internal inspection is essential to fully appreciate all this house has to offer.