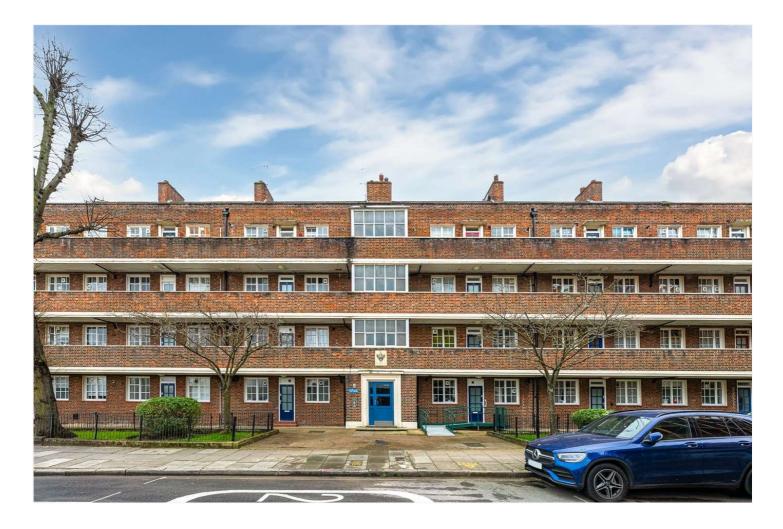

## QUEENS TERRACE, ST JOHN'S WOOD, LONDON, NW8 **£450,000** LEASEHOLD

A spacious one-bedroom apartment, located on the top-floor of this purpose-built development, moments away (200 metres) from both St John's Wood High Street and Underground Station (Jubilee Line). This property benefits from a 15ft reception room, a separate kitchen and is located less than half a mile away from Lords' Cricket Ground and Regent's Park, furthermore this property is being offered for sale with no onward chain.

### Bartonway 27-32, Queens Terrace, London, NW8 6DY

| Tenure: | Leasehold            |
|---------|----------------------|
| Term:   | Expires - 03/12/2111 |

Service Charge: £1404 per annum

**Ground Rent:** £10 Annually (subject to increase)