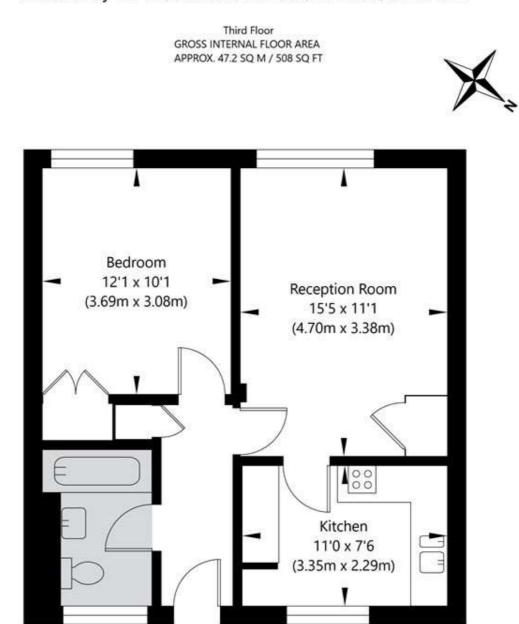

One Bedroom | Bathroom | Reception Room | Kitchen | Leasehold

for every step...

APPROXIMATE GROSS INTERNAL FLOOR AREA 47.2 SQ M / 508 SQ FT THIS FLOOR PLAN IS FOR ILLUSTRATIVE PURPOSES ONLY AND SHOULD BE USED FOR THIS PURPOSE BY PROSPECTIVE APPLICANTS AS ITS NOT TO SCALE.