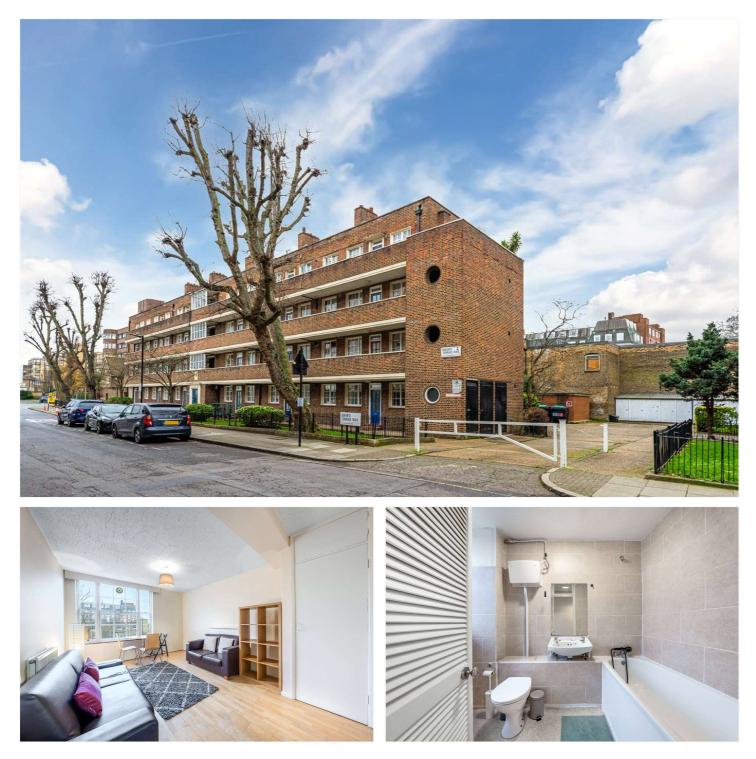

## QUEENS TERRACE, ST JOHN'S WOOD, LONDON, NW8 **£450,000** LEASEHOLD

A spacious one-bedroom apartment, located on the top-floor of this purpose-built development, moments away (200 metres) from both St John's Wood High Street and Underground Station (Jubilee Line). This property benefits from a 15ft reception room, a separate kitchen and is located less than half a mile away from Lords' Cricket Ground and Regent's Park, furthermore this property is being offered for sale with no onward chain.

One Bedroom | Bathroom | Reception Room | Kitchen | Leasehold

for every step...

APPROXIMATE GROSS INTERNAL FLOOR AREA 47.2 SQ M / 508 SQ FT THIS FLOOR PLAN IS FOR ILLUSTRATIVE PURPOSES ONLY AND SHOULD BE USED FOR THIS PURPOSE BY PROSPECTIVE APPLICANTS AS ITS NOT TO SCALE.