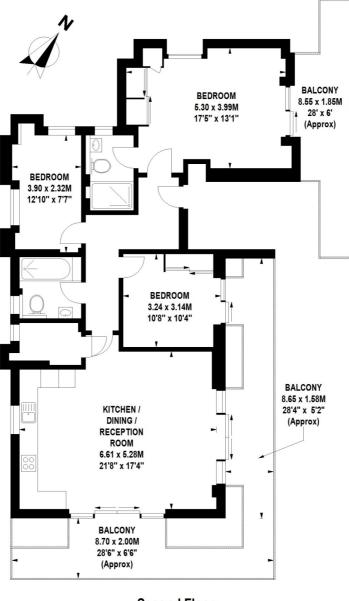

### **ACCOMMODATION**

Long Let, 3 Bedrooms, 1 Reception Rooms, 2 Bathrooms, Penthouse, Upper Floor without Lift, Balcony, Residents Parking, New, Town/City, Unfurnished, 1033 Approx Sq Ft

## Keswick Road, SW15

Approximate Gross Internal Area 96 sq.m / 1033 sq. ft

#### **Second Floor**

Floor Plan produced for WINKWORTH by Mays Floorplans © . Tel 020 3397 4594 Illustration for identification purposes only, not to scale
All measurements are maximum, and include wardrobes and window bays where applicable

This floorplan is for illustration purposes only and is not to scale. The position and size of doors, windows, appliances and other features are approximate.

Southfields | 020 8877 1000 | southfields@winkworth.co.uk