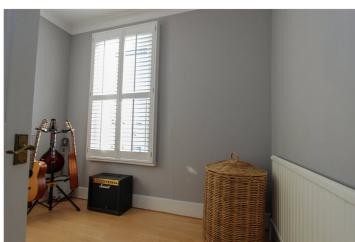

Bedroom Four: -9'29 x 7'12. Window to front. Smooth plastered ceiling and radiator.

Bathroom: -6'10 x 6'5. Obscure window to side. White suite comprising of bath, low level wc and wash hand basin. Part tiling to walls and heated chrome towel rail.