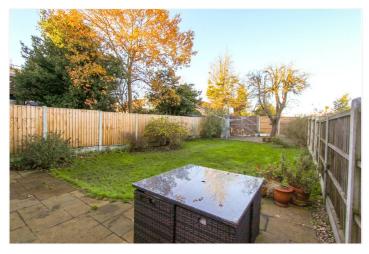

Rear Garden: - Patio area leading lawn with a further patio at rear with double opening gates leading to parking for two cars. Access via Blenheim Crescent.

This floorplan is for illustration purposes only and is not to scale. The position and size of doors, windows, appliances and other features are approximate.