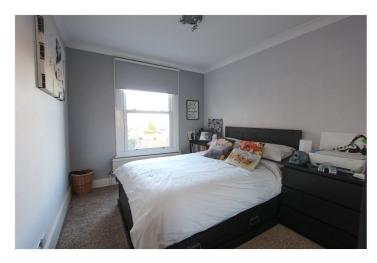

First Floor Landing: - A beautiful stain glassed sash window to side. Smooth plastered ceiling and doors to all rooms.

Bedroom One: - 14'20 x 9'9. A lovely bright and spacious room with a large bay window to front. Two fitted wardrobes to alcoves. Smooth plastered ceiling with coving and radiator.

Bedroom Two: - 11'97 x 11'17. Window to rear. Coving to ceiling and picture rail. Radiator and built in storage cupboard.

Bedroom Three: -12'80 x 9'11. Window to rear. Mirror fronted wardrobe. Smooth plastered ceiling with coving and radiator.