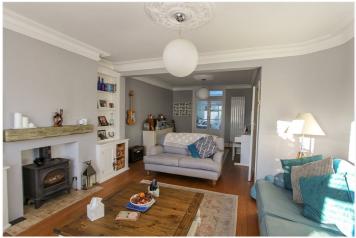

## Entrance door to-

Entrance hall: - Stairs to first floor with storage under. High smooth plaster ceiling with coving. Wooden flooring. Doors to all rooms.

Cloakroom: - Low level wc with tiled walls.

Lounge: -14'3 into bay x 14'3. A lovely bright and spacious room with a large bay window to front. Feature fireplace with log burner, built in storage to alcoves. High smooth plaster ceiling with coving and ornate ceiling rose. Radiator and wooden flooring. Opening to: -

Dining Area: - 12'33 x 10'93. High smooth plaster ceiling with coving and ornate ceiling rose. Radiator and wooden flooring. Double opening doors to: -

Kitchen/Breakfast Room: - 20'35 max x 16'93 max (I-shaped). A beautiful spacious area with lots of natural light from a window to rear, patio doors to rear and a large sky light. A fitted kitchen with lots of working space, base and eye level units and a lovely island. Smooth plastered ceiling with coving and inset lighting. Tiling to floors and radiator.