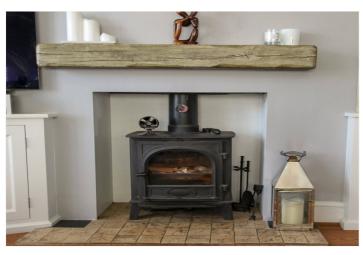

## Entrance door to-

Entrance hall: - Stairs to first floor with storage under. High smooth plaster ceiling with coving. Wooden flooring. Doors to all rooms.

Cloakroom: - Low level wc with tiled walls.

Lounge: -14'3 into bay x 14'3. A lovely bright and spacious room with a large bay window to front. Feature fireplace with log burner, built in storage to alcoves. High smooth plaster ceiling with coving and ornate ceiling rose. Radiator and wooden flooring. Opening to: -