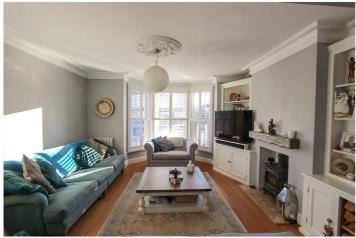

## Entrance door to-

Entrance hall: - Stairs to first floor with storage under. High smooth plaster ceiling with coving. Wooden flooring. Doors to all rooms.

Cloakroom: - Low level wc with tiled walls.

Lounge: -14'3 into bay x 14'3. A lovely bright and spacious room with a large bay window to front. Feature fireplace with log burner, built in storage to alcoves. High smooth plaster ceiling with coving and ornate ceiling rose. Radiator and wooden flooring. Opening to: -