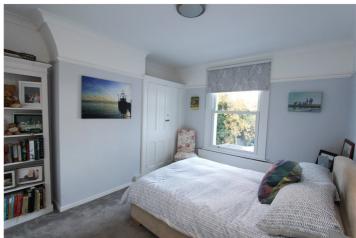

Bedroom Two: - 11'97 x 11'17. Window to rear. Coving to ceiling and picture rail. Radiator and built in storage cupboard.

Bedroom Three: -12'80 x 9'11. Window to rear. Mirror fronted wardrobe. Smooth plastered ceiling with coving and radiator.