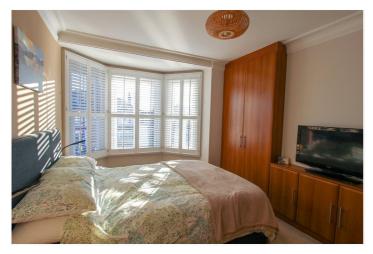

First Floor Landing: - A beautiful stain glassed sash window to side. Smooth plastered ceiling and doors to all rooms.

Bedroom One: - 14'20 x 9'9. A lovely bright and spacious room with a large bay window to front. Two fitted wardrobes to alcoves. Smooth plastered ceiling with coving and radiator.