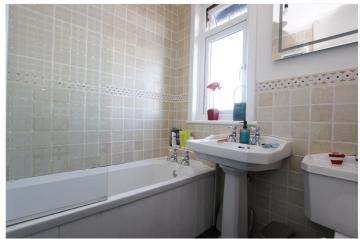

Bedroom Four: -9'29 x 7'12. Window to front. Smooth plastered ceiling and radiator.

Bathroom: -6'10 x 6'5. Obscure window to side. White suite comprising of bath, low level wc and wash hand basin. Part tiling to walls and heated chrome towel rail.