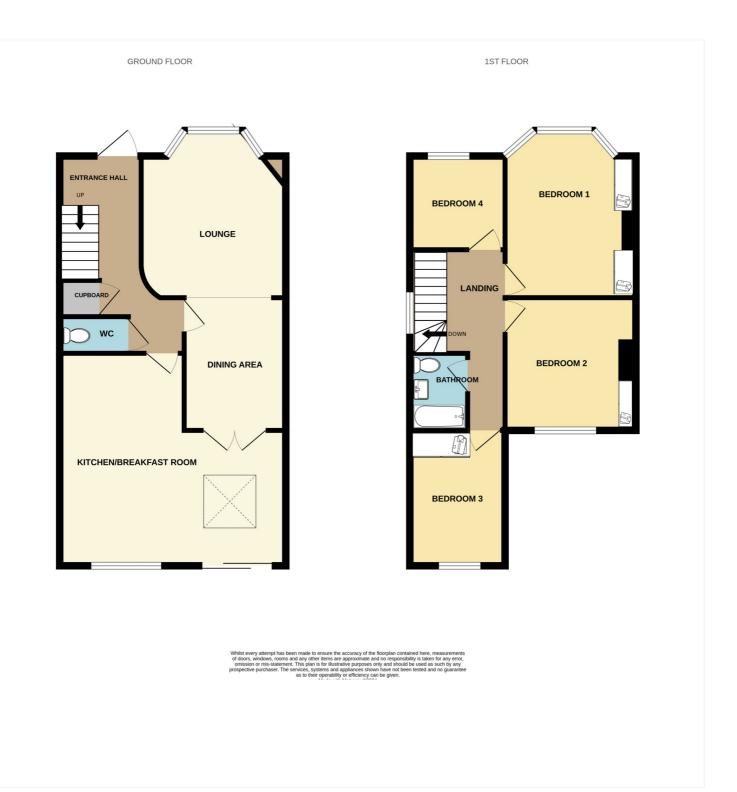

## Entrance door to-

Entrance hall: - Stairs to first floor with storage under. High smooth plaster ceiling with coving. Wooden flooring. Doors to all rooms.

Cloakroom: - Low level wc with tiled walls.

Lounge: -14'3 into bay x 14'3. A lovely bright and spacious room with a large bay window to front. Feature fireplace with log burner, built in storage to alcoves. High smooth plaster ceiling with coving and ornate ceiling rose. Radiator and wooden flooring. Opening to: -

Dining Area: - 12'33 x 10'93. High smooth plaster ceiling with coving and ornate ceiling rose. Radiator and wooden flooring. Double opening doors to: -

Kitchen/Breakfast Room: - 20'35 max x 16'93 max (I-shaped). A beautiful spacious area with lots of natural light from a window to rear, patio doors to rear and a large sky light. A fitted kitchen with lots of working space, base and eye level units and a lovely island. Smooth plastered ceiling with coving and inset lighting. Tiling to floors and radiator.

First Floor Landing: - A beautiful stain glassed sash window to side. Smooth plastered ceiling and doors to all rooms.

Bedroom One: - 14'20 x 9'9. A lovely bright and spacious room with a large bay window to front. Two fitted wardrobes to alcoves. Smooth plastered ceiling with coving and radiator.

Bedroom Two: - 11'97 x 11'17. Window to rear. Coving to ceiling and picture rail. Radiator and built in storage cupboard.

Bedroom Three: -12'80 x 9'11. Window to rear. Mirror fronted wardrobe. Smooth plastered ceiling with coving and radiator.

Bedroom Four: -9'29 x 7'12. Window to front. Smooth plastered ceiling and radiator.

Bathroom: -6'10 x 6'5. Obscure window to side. White suite comprising of bath, low level wc and wash hand basin. Part tiling to walls and heated chrome towel rail.

Rear Garden: - Patio area leading lawn with a further patio at rear with double opening gates leading to parking for two cars. Access via Blenheim Crescent.

This floorplan is for illustration purposes only and is not to scale. The position and size of doors, windows, appliances and other features are approximate.