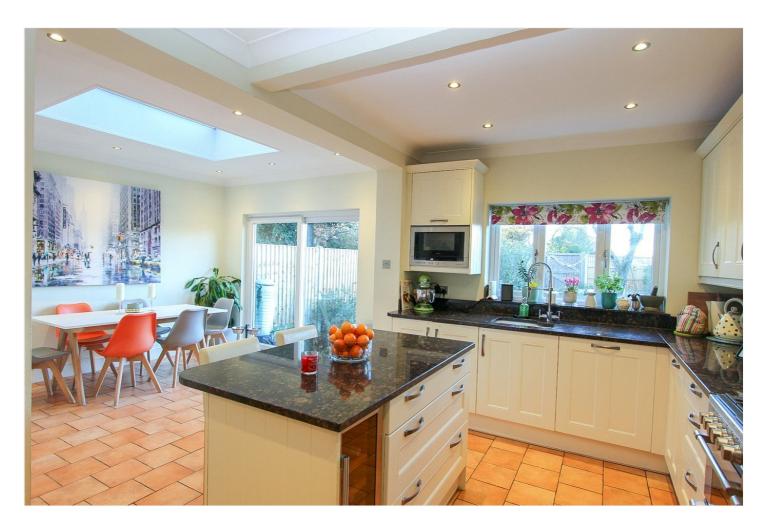

Dining Area: - 12'33 x 10'93. High smooth plaster ceiling with coving and ornate ceiling rose. Radiator and wooden flooring. Double opening doors to: -

Kitchen/Breakfast Room: - 20'35 max x 16'93 max (I-shaped). A beautiful spacious area with lots of natural light from a window to rear, patio doors to rear and a large sky light. A fitted kitchen with lots of working space, base and eye level units and a lovely island. Smooth plastered ceiling with coving and inset lighting. Tiling to floors and radiator.