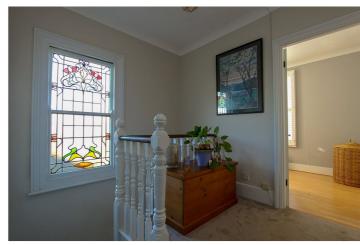

First Floor Landing: - A beautiful stain glassed sash window to side. Smooth plastered ceiling and doors to all rooms.

Bedroom One: - 14'20 x 9'9. A lovely bright and spacious room with a large bay window to front. Two fitted wardrobes to alcoves. Smooth plastered ceiling with coving and radiator.