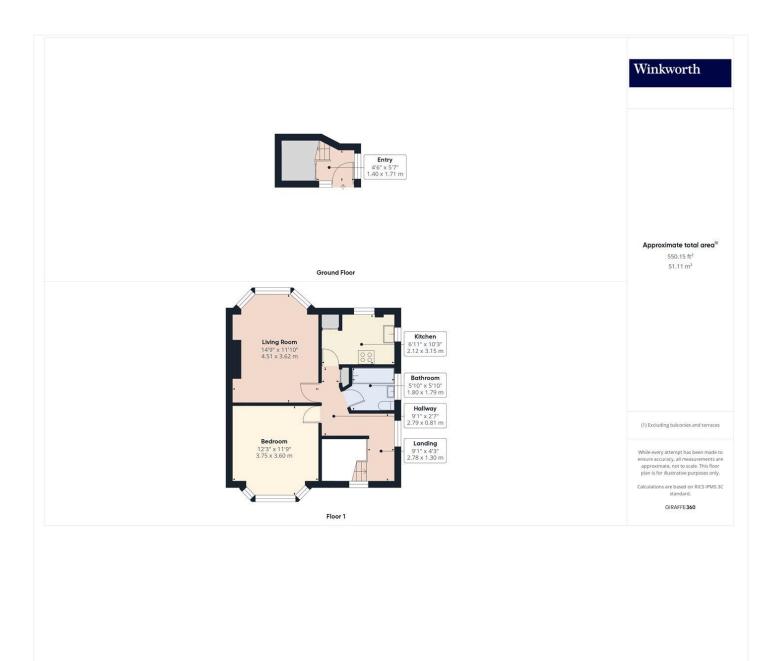

This property offers a share of freehold tenure, providing long-term security. Inside, you'll find a spacious lounge, a separate kitchen, a double bedroom, and a bathroom with the potential for personalization. The property also benefits from newly installed windows, enhancing energy efficiency and comfort. Additionally, it offers a garden and scope for development on the adjoining land, providing future expansion opportunities and added investment potential.

Winkworth

for every step...

Winkworth

for every step...

This floorplan is for illustration purposes only and is not to scale. The position and size of doors, windows, appliances and other features are approximate.