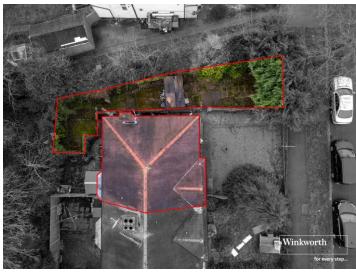

This property offers a share of freehold tenure, providing long-term security. Inside, you'll find a spacious lounge, a separate kitchen, a double bedroom, and a bathroom with the potential for personalization. The property also benefits from newly installed windows, enhancing energy efficiency and comfort. Additionally, it offers a garden and scope for development on the adjoining land, providing future expansion opportunities and added investment potential.