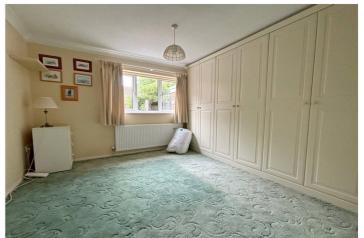

### **Entrance Hall**

**Lounge** - 13'8" x 11'5" (4.17m x 3.48m)

**Kitchen** - 13'8" x 9'2" (4.17m x 2.8m)

**Conservatory** - 9'2" x 9'2" (2.8m x 2.8m)

**Bedroom 1** - 12'1" x 11'3" (3.68m x 3.43m)

**Bedroom 2/ Dining Room** - 10'7" x 8'6" (3.23m x 2.6m)