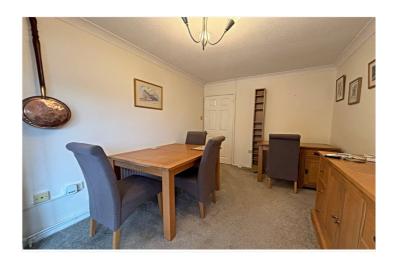

There is a lovely Conservatory positioned off the Dining Room/Bedroom Two, a modern fitted Kitchen and a Westerly facing rear garden.

The accommodation comprises of Entrance Hall, Lounge, Kitchen, Two Double Bedrooms, with one of those Bedrooms used as a Dining Room, Conservatory and a Family Bathroom.

### **Entrance Hall**

**Lounge** - 13'8" x 11'5" (4.17m x 3.48m)

**Kitchen** - 13'8" x 9'2" (4.17m x 2.8m)

**Conservatory** - 9'2" x 9'2" (2.8m x 2.8m)

**Bedroom 1** - 12'1" x 11'3" (3.68m x 3.43m)

**Bedroom 2/ Dining Room** - 10'7" x 8'6" (3.23m x 2.6m)