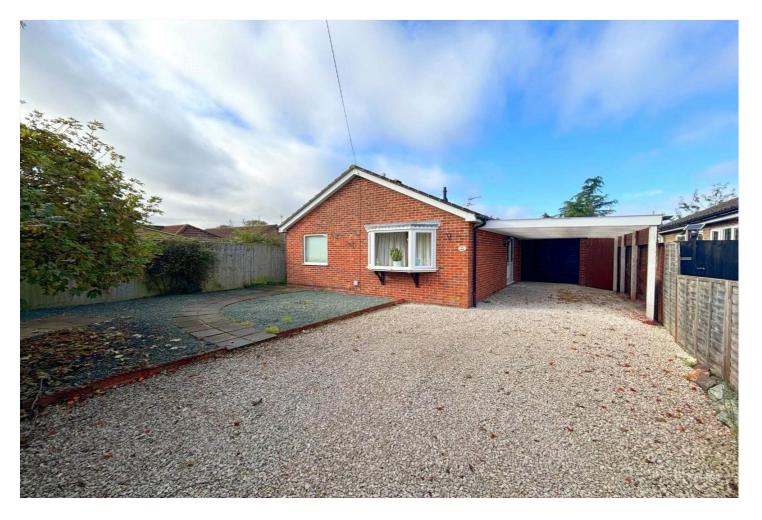

#### **SUMMARY:**

Winkworth are delighted to offer for sale this well-established Two Bedroom Detached Bungalow positioned in an enviable position, tucked away in the bottom of a cul-de-sac.

The property boasts a large driveway offering ample off street parking leading to a garage. The rear garden is laid to low maintenance gravel and paving, fully enclosed to all aspects and non-overlooked.

#### **AT A GLANCE**

- TWO BEDROOM DETACHED BUNGALOW
- AMPLE PARKING
- GARAGE
- LOW MAINTENANCE REAR GARDEN
- POPULAR VILLAGE LOCATION
- TUCKED AWAY IN CUL-DE-SAC POSITION
- WELL PRESENTED THROUGHOUT
- CONSERVATORY
- LARGE DRIVEWAY