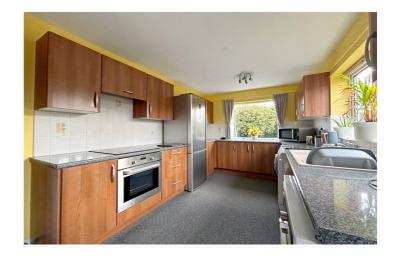

There is a lovely Conservatory positioned off the Dining Room/Bedroom Two, a modern fitted Kitchen and a Westerly facing rear garden.

The accommodation comprises of Entrance Hall, Lounge, Kitchen, Two Double Bedrooms, with one of those Bedrooms used as a Dining Room, Conservatory and a Family Bathroom.

### **Entrance Hall**

**Lounge** - 13'8" x 11'5" (4.17m x 3.48m)

**Kitchen** - 13'8" x 9'2" (4.17m x 2.8m)

**Conservatory** - 9'2" x 9'2" (2.8m x 2.8m)

**Bedroom 1** - 12'1" x 11'3" (3.68m x 3.43m)

**Bedroom 2/ Dining Room** - 10'7" x 8'6" (3.23m x 2.6m)