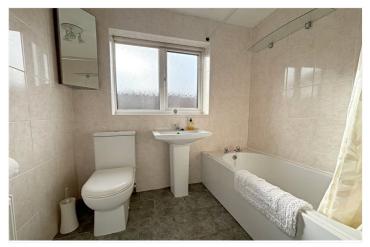

## **Family Bathroom**

**Garage** - 18'6" x 8'2" (5.64m x 2.5m)

Total area: approx. 82.9 sq. metres (892.2 sq. feet)

This floorplan is for illustration purposes only and is not to scale. The position and size of doors, windows, appliances and other features are approximate.