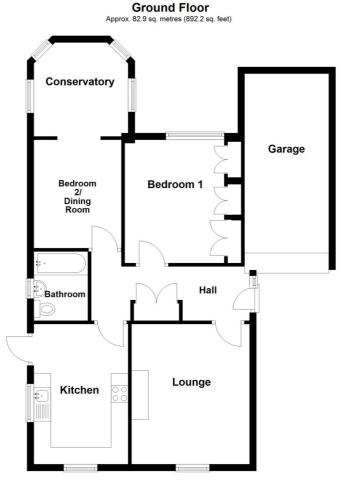

There is a lovely Conservatory positioned off the Dining Room/Bedroom Two, a modern fitted Kitchen and a Westerly facing rear garden.

The accommodation comprises of Entrance Hall, Lounge, Kitchen, Two Double Bedrooms, with one of those Bedrooms used as a Dining Room, Conservatory and a Family Bathroom.

### **Entrance Hall**

**Lounge** - 13'8" x 11'5" (4.17m x 3.48m)

**Kitchen** - 13'8" x 9'2" (4.17m x 2.8m)

**Conservatory** - 9'2" x 9'2" (2.8m x 2.8m)

**Bedroom 1** - 12'1" x 11'3" (3.68m x 3.43m)

**Bedroom 2/ Dining Room** - 10'7" x 8'6" (3.23m x 2.6m)

## **Family Bathroom**

**Garage** - 18'6" x 8'2" (5.64m x 2.5m)

Total area: approx. 82.9 sq. metres (892.2 sq. feet)

This floorplan is for illustration purposes only and is not to scale. The position and size of doors, windows, appliances and other features are approximate.