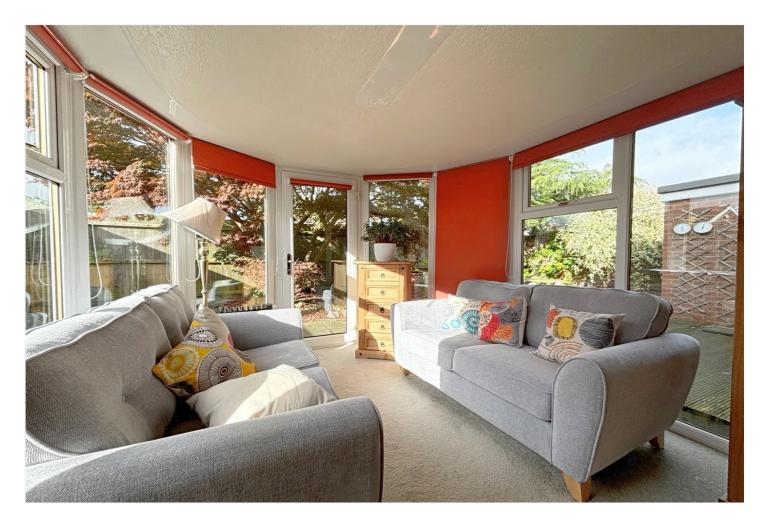

There is a lovely Conservatory positioned off the Dining Room/Bedroom Two, a modern fitted Kitchen and a Westerly facing rear garden.

The accommodation comprises of Entrance Hall, Lounge, Kitchen, Two Double Bedrooms, with one of those Bedrooms used as a Dining Room, Conservatory and a Family Bathroom.

### **Entrance Hall**

**Lounge** - 13'8" x 11'5" (4.17m x 3.48m)

**Kitchen** - 13'8" x 9'2" (4.17m x 2.8m)

**Conservatory** - 9'2" x 9'2" (2.8m x 2.8m)

**Bedroom 1** - 12'1" x 11'3" (3.68m x 3.43m)

**Bedroom 2/ Dining Room** - 10'7" x 8'6" (3.23m x 2.6m)