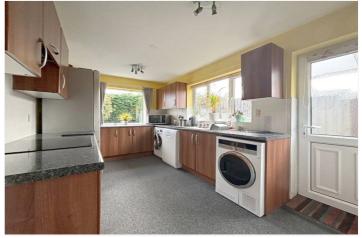

There is a lovely Conservatory positioned off the Dining Room/Bedroom Two, a modern fitted Kitchen and a Westerly facing rear garden.

The accommodation comprises of Entrance Hall, Lounge, Kitchen, Two Double Bedrooms, with one of those Bedrooms used as a Dining Room, Conservatory and a Family Bathroom.

### **Entrance Hall**

**Lounge** - 13'8" x 11'5" (4.17m x 3.48m)

**Kitchen** - 13'8" x 9'2" (4.17m x 2.8m)

**Conservatory** - 9'2" x 9'2" (2.8m x 2.8m)

**Bedroom 1** - 12'1" x 11'3" (3.68m x 3.43m)

**Bedroom 2/ Dining Room** - 10'7" x 8'6" (3.23m x 2.6m)