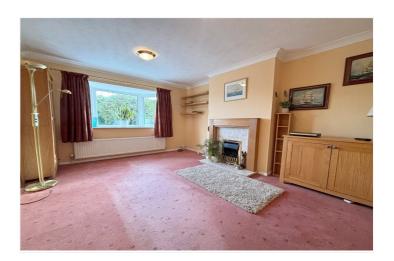

### **Entrance Hall**

**Lounge** - 13'8" x 11'5" (4.17m x 3.48m)

**Kitchen** - 13'8" x 9'2" (4.17m x 2.8m)

**Conservatory** - 9'2" x 9'2" (2.8m x 2.8m)

**Bedroom 1** - 12'1" x 11'3" (3.68m x 3.43m)

**Bedroom 2/ Dining Room** - 10'7" x 8'6" (3.23m x 2.6m)