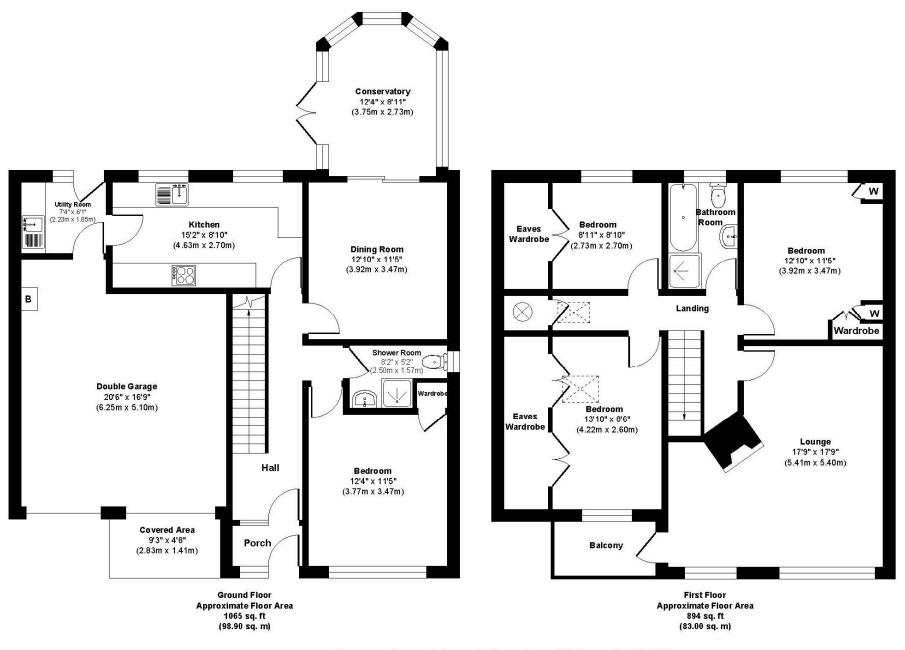

## **Christchurch Road**

Approx. Gross Internal Floor Area 1958 sq. ft / 181.90 sq. m Illustration for identification purposes only, measurements approximate and not to scale.