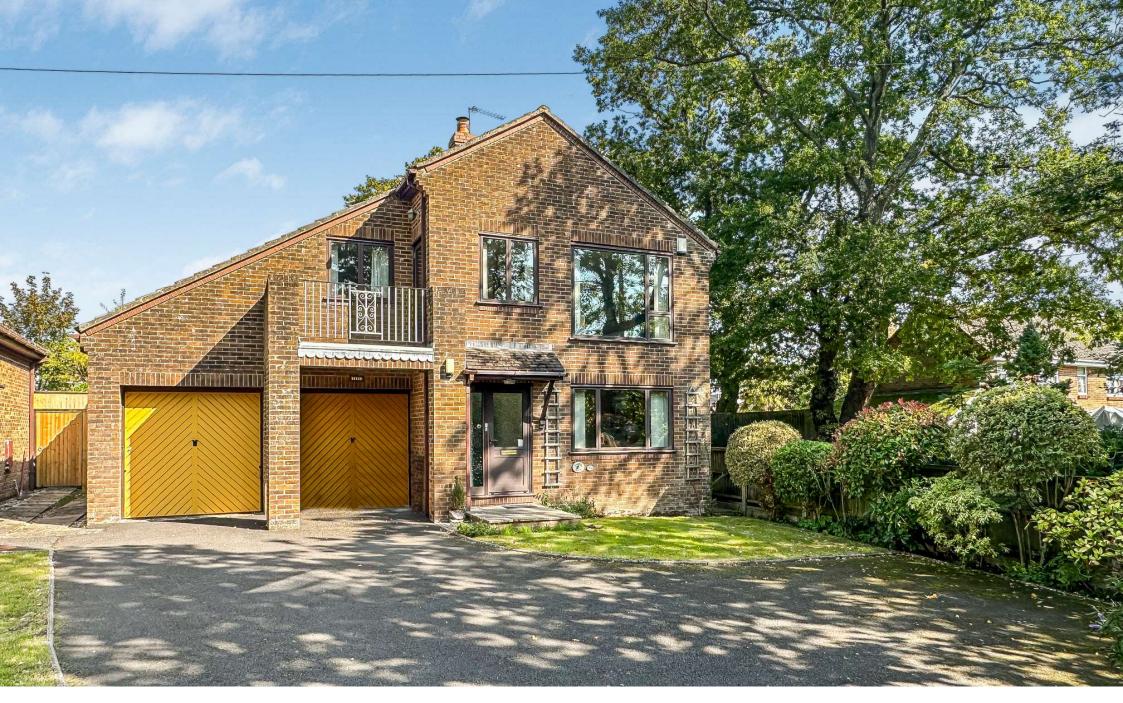

Christchurch Road West Parley, Ferndown BH22 8TA Guide Price £550,000

## GUIDE PRICE £550,000 FREEHOLD

This immaculate and extremely spacious four double bedroom, two bathroom detached house sits proudly on a secluded plot of approx 0.14 of an acre and further benefits from an integral double garage, driveway and NO ONWARD CHAIN.

Whilst in need of some modernisation the property has been well maintained throughout and has the potential to be transformed into a wonderful modern home due to its layout and size of plot.

Four Double Bedrooms Conservatory Double Garage Utility Room Vast Amount Of Scope Well Maintained Throughout Two Bathrooms Secluded Garden With Brick Built Store With Light & Power Desirable Non Estate Location Close To Woodland Walks & Country Pubs No Onward Chain