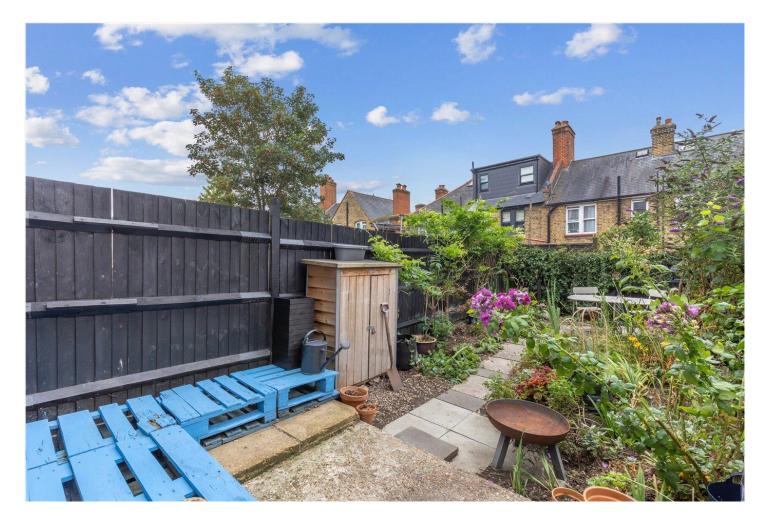

#### **DESCRIPTION:**

This fantastic two-bedroom house is situated in the sought-after Totterdown conservation area. The property is in excellent decorative order throughout and offers ample natural light. On the ground floor, you will find a reception room, a modern kitchen with access to the rear garden, and a bathroom. The first floor features two double bedrooms, both with built-in wardrobes. Externally, the rear garden is well-maintained and includes a patio terrace, providing a wonderful space for entertaining and relaxation.