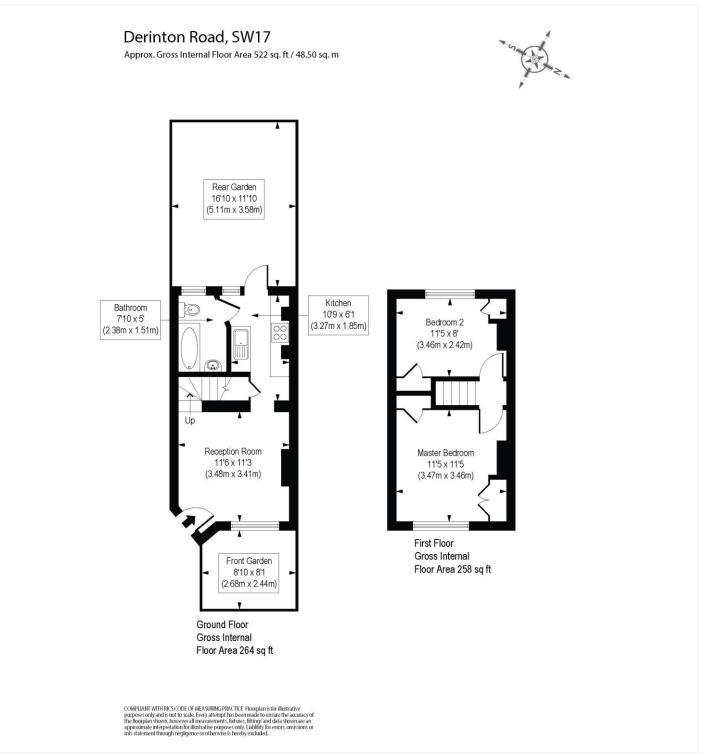

This floorplan is for illustration purposes only and is not to scale. The position and size of doors, windows, appliances and other features are approximate.

Tooting | 020 8767 5221 | tooting@winkworth.co.uk