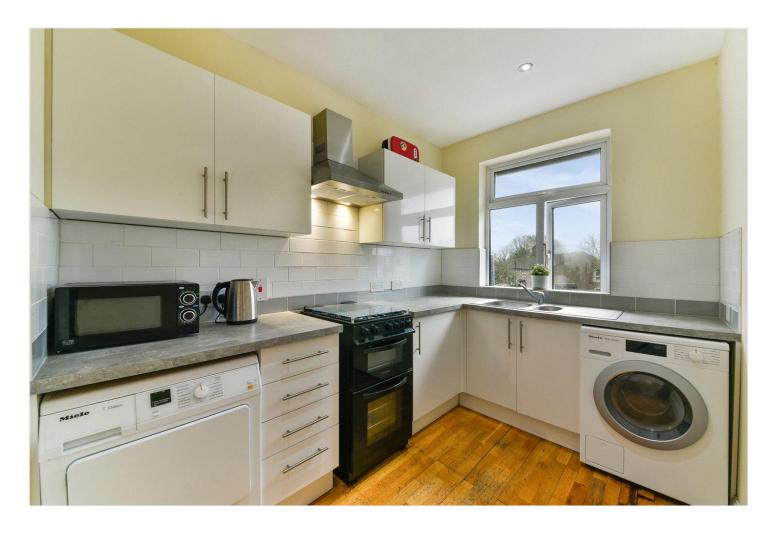

There is an ecelectic mix of shops and eateries close by and the area is well serviced by several leading schools in both the state and private sector.

Currently configured as three double bedrooms, lounge, kitchen with appliances and lounge plus two bathrooms. The property has previously been rented out and is being sold with the Freehold. The premises below are held on a separate lease of 127 years.