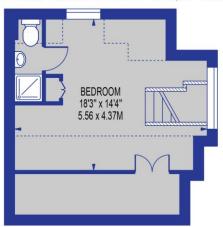

## STATION PARADE

APPROXIMATE TOTAL INTERNAL FLOOR AREA: 1036 SQ FT - 96.23 SQ M

(INCLUDING RESTRICTED HEIGHT AREA)

APPROXIMATE GROSS INTERNAL AREA OF RESTRICTED HEIGHT: 153 SQ FT - 14.23 SQ M

#### SECOND FLOOR

FIRST FLOOR

#### FOR ILLUSTRATION PURPOSES ONLY

THIS FLOOR PLAN SHOULD BE USED AS A GENERAL OUTLINE FOR GUIDANCE ONLY AND DOES NOT CONSTITUTE IN WHOLE OR IN PART AN OFFER OR CONTRACT.

ANY INTENDING PURCHASER OR LESSEE SHOULD SATISFY THEMSELVES BY INSPECTION, SEARCHES, ENQUIRIES AND FULL SURVEY AS TO THE CORRECTNESS OF EACH STATEMENT.

ANY AREAS, MEASUREMENTS OR DISTANCES QUOTED ARE APPROXIMATE AND SHOULD NOT BE USED TO VALUE A PROPERTY OR BE THE BASIS OF ANY SALE OR LET.

This floorplan is for illustration purposes only and is not to scale. The position and size of doors, windows, appliances and other features are approximate.