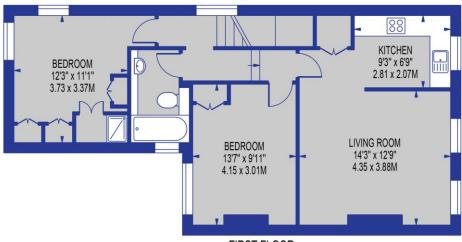

## STATION PARADE

APPROXIMATE TOTAL INTERNAL FLOOR AREA: 1036 SQ FT - 96.23 SQ M

(INCLUDING RESTRICTED HEIGHT AREA)

APPROXIMATE GROSS INTERNAL AREA OF RESTRICTED HEIGHT: 153 SQ FT - 14.23 SQ M

#### SECOND FLOOR

FIRST FLOOR

#### FOR ILLUSTRATION PURPOSES ONLY

THIS FLOOR PLAN SHOULD BE USED AS A GENERAL OUTLINE FOR GUIDANCE ONLY AND DOES NOT CONSTITUTE IN WHOLE OR IN PART AN OFFER OR CONTRACT.

ANY INTENDING PURCHASER OR LESSEE SHOULD SATISFY THEMSELVES BY INSPECTION, SEARCHES, ENQUIRIES AND FULL SURVEY AS TO THE CORRECTNESS OF EACH STATEMENT.

ANY AREAS, MEASUREMENTS OR DISTANCES QUOTED ARE APPROXIMATE AND SHOULD NOT BE USED TO VALUE A PROPERTY OR BE THE BASIS OF ANY SALE OR LET.

This floorplan is for illustration purposes only and is not to scale. The position and size of doors, windows, appliances and other features are approximate.