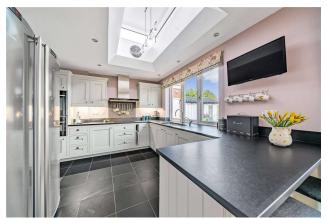

At the rear of the house, is the most amazing open plan kitchen, dining, family space extending to 30' x 21' with French doors to the garden and roof lanterns allowing light to pour in.

There is also a useful utility room and cloakroom completing the ground floor.