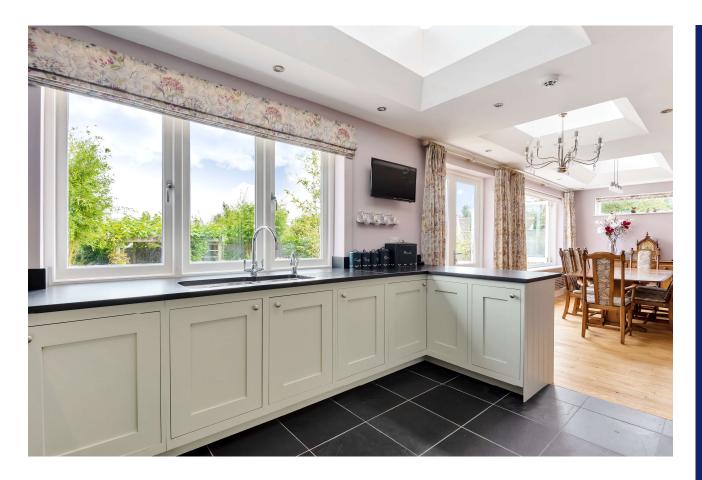

At the rear of the house, is the most amazing open plan kitchen, dining, family space extending to 30' x 21' with French doors to the garden and roof lanterns allowing light to pour in.

There is also a useful utility room and cloakroom completing the ground floor.