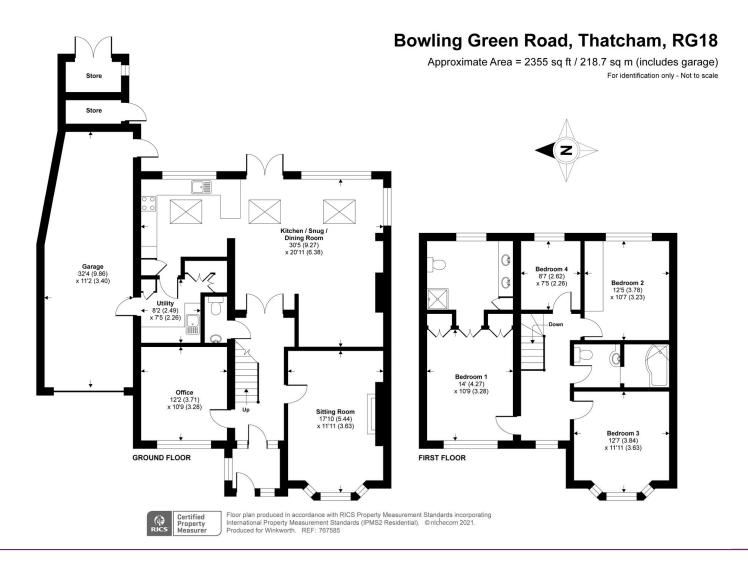

There is an entrance porch, which leads to a good sized reception hall, with woodblock flooring. At the front of the house is a sitting room and a generous study/ office, this could be used as playroom, or snug.

At the rear of the house, is the most amazing open plan kitchen, dining, family space extending to 30' x 21' with French doors to the garden and roof lanterns allowing light to pour in.

There is also a useful utility room and cloakroom completing the ground floor.

On the first floor there is a good sized main bedroom with a large ensuite bathroom, three further bedrooms and a family bathroom.

The house is set well back from the lane, in well-tended and private gardens. There is ample driveway parking and on the side of the house a large garage/ workshop with storage to the rear.

#### **AT A GLANCE**

1997 Square feet/ 186 square

metres

Four bedrooms

Two bathrooms

Sitting room

Study/ Office

Open plan kitchen/ dining/ family