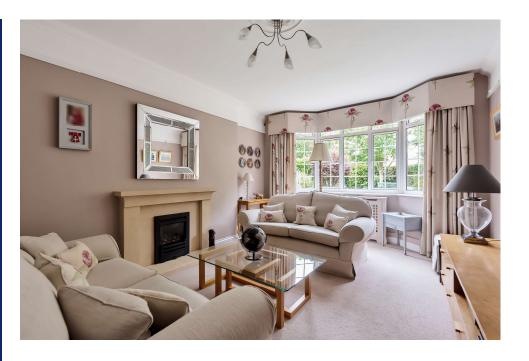

There is an entrance porch, which leads to a good sized reception hall, with woodblock flooring. At the front of the house is a sitting room and a generous study/ office, this could be used as playroom, or snug.