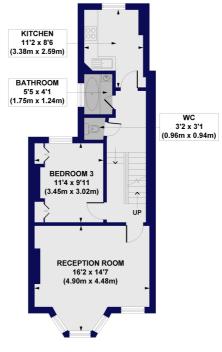

## Kellett Road, SW2 Approx. Gross Internal Floor Area 946 sq. ft / 87.82 sq. m

SECOND FLOOR GROSS INTERNAL FLOOR AREA 379 SQ FT

FIRST FLOOR GROSS INTERNAL FLOOR AREA 567 SQ FT

All measurements of walls, doors, windows, fittings and appliances, including their size and location, are shown as standard sizes and do not constitute any warranty or representation by the seller, their agent or OP Creative. Any intending purchaser must easitisy himself by inspection or otherwise as to the correctness of the information contained in these plans. This plan is for illustrative purposes only and should be used as such by any prospective purchasers.

Winkworth

This floorplan is for illustration purposes only and is not to scale. The position and size of doors, windows, appliances and other features are approximate.

**Tenure:** Share of Freehold **Council Tax Band:** D