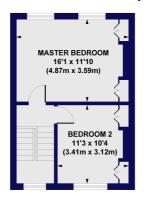

## Kellett Road, SW2 Approx. Gross Internal Floor Area 946 sq. ft / 87.82 sq. m

SECOND FLOOR GROSS INTERNAL FLOOR AREA 379 SQ FT

FIRST FLOOR GROSS INTERNAL FLOOR AREA 567 SQ FT

All measurements of walls, doors, windows, fittings and appliances, including their size and location, are shown as standard sizes and do not constitute any warranty or representation by the seller, their agent or OP Creative. Any intending purchaser must easitisy himself by inspection or otherwise as to the correctness of the information contained in these plans. This plan is for illustrative purposes only and should be used as such by any prospective purchasers.

Winkworth

This floorplan is for illustration purposes only and is not to scale. The position and size of doors, windows, appliances and other features are approximate.

**Tenure:** Share of Freehold **Council Tax Band:** D