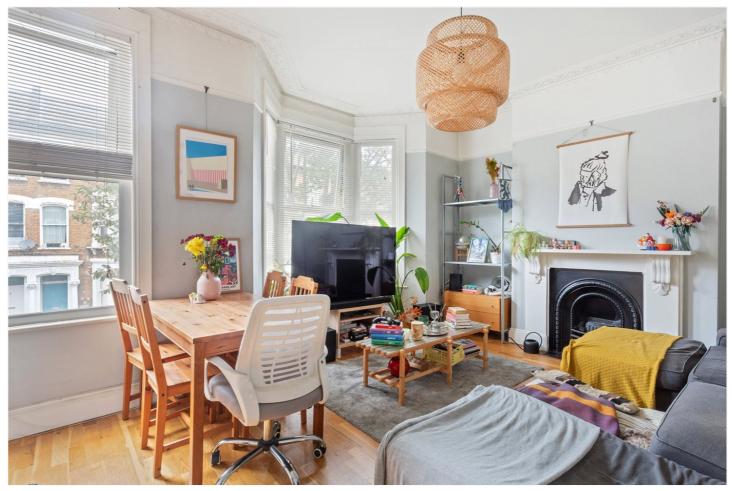

## **DESCRIPTION:**

This split-level flat on Kellett Road spans the first and second floors of a Victorian building, combining classic architectural charm with modern living comforts. The property offers a spacious reception room, a modern kitchen, and three well-proportioned bedrooms. The flat also includes a well-designed bathroom and a separate WC. Located close to the amenities of Brixton and within walking distance of Brixton tube station, the flat provides easy access to local shops, restaurants, and the popular Brockwell Park with its historic Lido. Ideal for those seeking a comfortable home in a vibrant neighbourhood.

## **AT A GLANCE**

- Split-level layout
- Spacious living room
- Two double bedrooms
- Modern kitchen
- Contemporary bathroom
- Victorian period features
- Large windows
- Ample natural light
- Close to Brixton tube