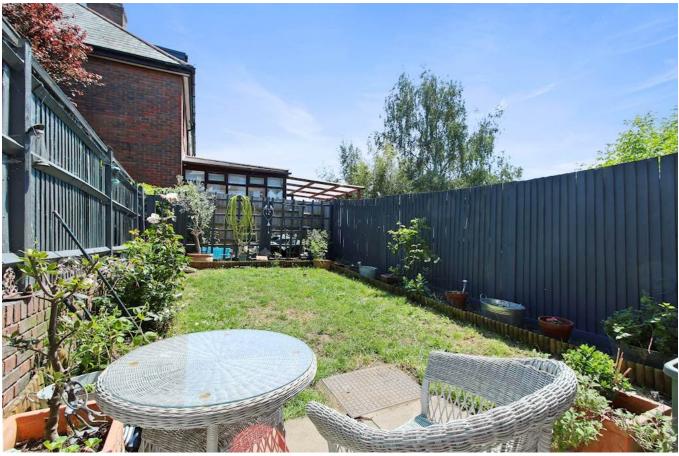

### **DESCRIPTION:**

A rare opportunity to purchase this lovely family home, spread over 1,109 sqft in excellent order throughout. Upon entrance, the ground floor comprises of a modern handle-less kitchen with tiled splashback and leaf breakfast table. The reception, dining room and hallway have beautiful solid wood floors, feature log burner and French style doors leading on to the private rear garden.

The garden is South-East facing and is therefore a great suntrap. Additionally, there is a guest WC on the ground floor.

The first floor offers two spacious double bedrooms (one with en-suite shower room), and main family bathroom. The bathroom is a fully tiled and modern three piece suite.