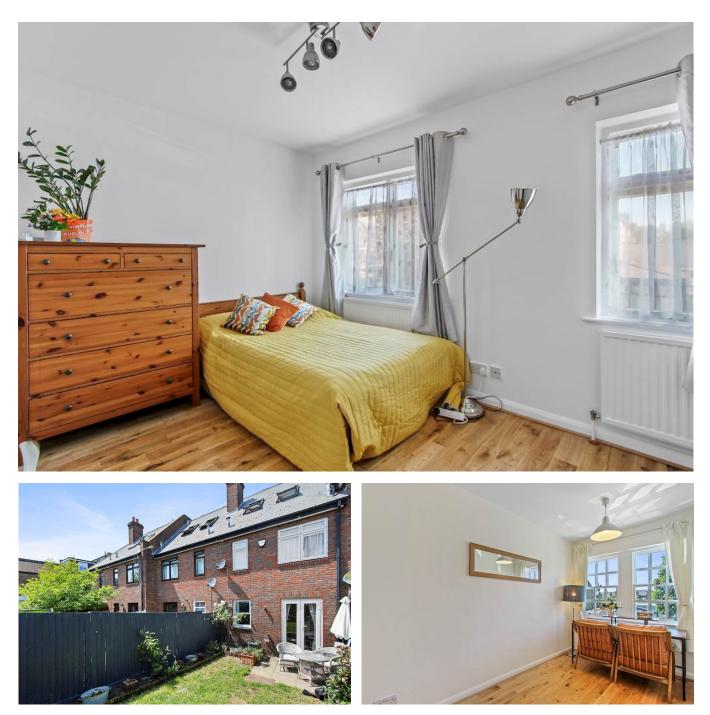

The garden is South-East facing and is therefore a great suntrap. Additionally, there is a guest WC on the ground floor.

The first floor offers two spacious double bedrooms (one with en-suite shower room), and main family bathroom. The bathroom is a fully tiled and modern three piece suite.

Finally, the top floor is an enormous double bedroom with ample eaves storage. The solid wood flooring is continued through all bedrooms.

Further benefits include off street/driveway parking and no upper chain. TENURE: FREEHOLD