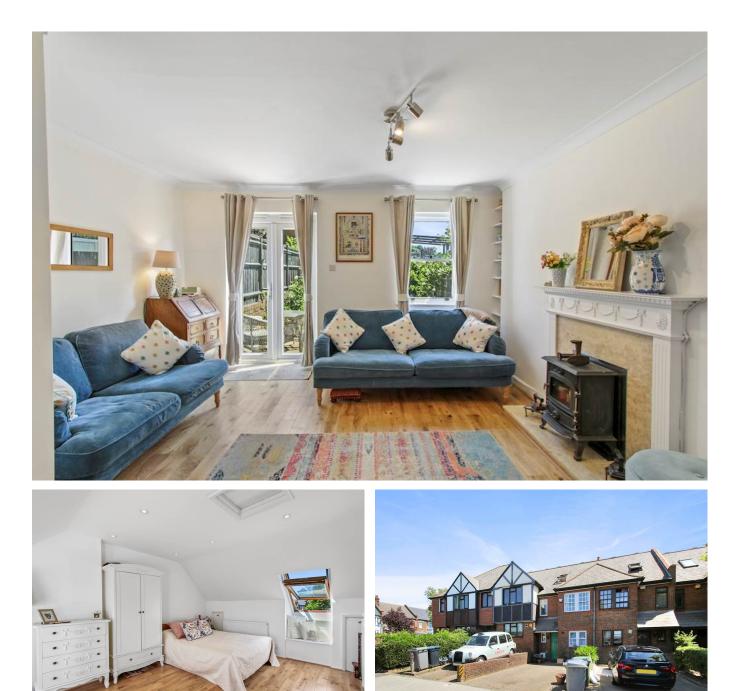

### **DESCRIPTION:**

A rare opportunity to purchase this lovely family home, spread over 1,109 sqft in excellent order throughout. Upon entrance, the ground floor comprises of a modern handle-less kitchen with tiled splashback and leaf breakfast table. The reception, dining room and hallway have beautiful solid wood floors, feature log burner and French style doors leading on to the private rear garden.

The garden is South-East facing and is therefore a great suntrap. Additionally, there is a guest WC on the ground floor.

The first floor offers two spacious double bedrooms (one with en-suite shower room), and main family bathroom. The bathroom is a fully tiled and modern three piece suite.

Finally, the top floor is an enormous double bedroom with ample eaves storage. The solid wood flooring is continued through all bedrooms.

Further benefits include off street/driveway parking and no upper chain. TENURE: FREEHOLD