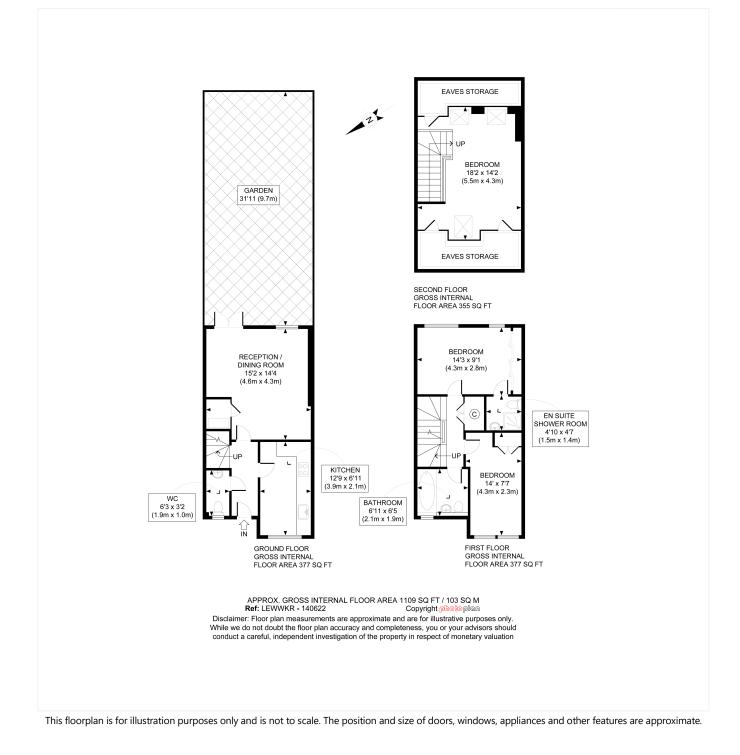

### **DESCRIPTION:**

A rare opportunity to purchase this lovely family home, spread over 1,109 sqft in excellent order throughout. Upon entrance, the ground floor comprises of a modern handle-less kitchen with tiled splashback and leaf breakfast table. The reception, dining room and hallway have beautiful solid wood floors, feature log burner and French style doors leading on to the private rear garden.

The garden is South-East facing and is therefore a great suntrap. Additionally, there is a guest WC on the ground floor.

The first floor offers two spacious double bedrooms (one with en-suite shower room), and main family bathroom. The bathroom is a fully tiled and modern three piece suite.

Finally, the top floor is an enormous double bedroom with ample eaves storage. The solid wood flooring is continued through all bedrooms.

Further benefits include off street/driveway parking and no upper chain. TENURE: FREEHOLD