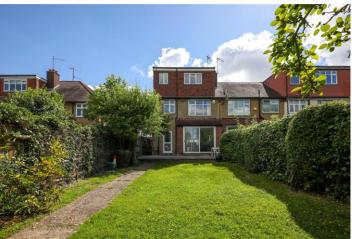

Step outside to discover a charming, west-facing garden which offers an ideal space for outdoor relaxation or gardening enthusiasts. The property also boasts a garage at the rear, providing secure parking and additional storage, accessible via convenient side access. Including the garage, the total area of this property extends close to 1800 square feet.