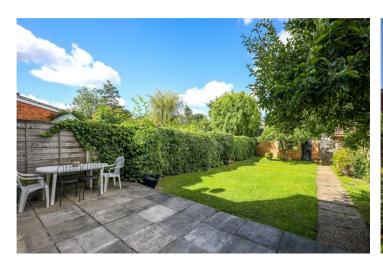

Step outside to discover a charming, west-facing garden which offers an ideal space for outdoor relaxation or gardening enthusiasts. The property also boasts a garage at the rear, providing secure parking and additional storage, accessible via convenient side access. Including the garage, the total area of this property extends close to 1800 square feet.