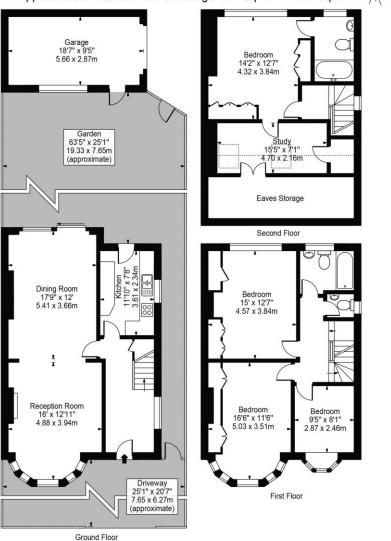

## Mulgrave Road, W5

Approx. Gross Internal Area 1771 Sq Ft - 164.53 Sq M (Including Eaves Storage, Restricted Height Area & Excluding Garage)

Approx. Gross Internal Area 1597 Sq Ft - 148.37 Sq M

## For Illustration Purposes Only - Not To Scale Floor Plan by Mira Nikolova Photography

This floor plan should be used as a general outline for guidance only and does not constitute in whole or in part an offer or contract.

Any intending purchaser or lessee should satisfy themselves by inspection, searches, enquiries and full survey as to the correctness of each statement.

Any areas, measurements or distances quoted are approximate and should not be used to value a property or be the basis of any sale or let.

This floorplan is for illustration purposes only and is not to scale. The position and size of doors, windows, appliances and other features are approximate.

Ealing & Acton | 0208 896 0123 | ealing@winkworth.co.uk