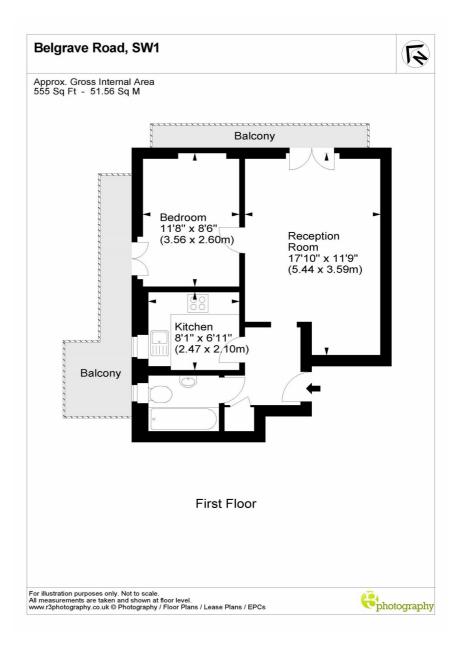

#### **BELGRAVE ROAD, SW1V**

£2,200 PER MONTH FURNISHED

A first floor flat, period conversion on Belgrave Road spanning across 555sq ft. The property comprises of a modern family bathroom with shower over bath, a fully integrated seperate kitchen, a good sized double bedroom that leads out onto a communal balcony and a large spacious and light living room that has access to a private balcony.