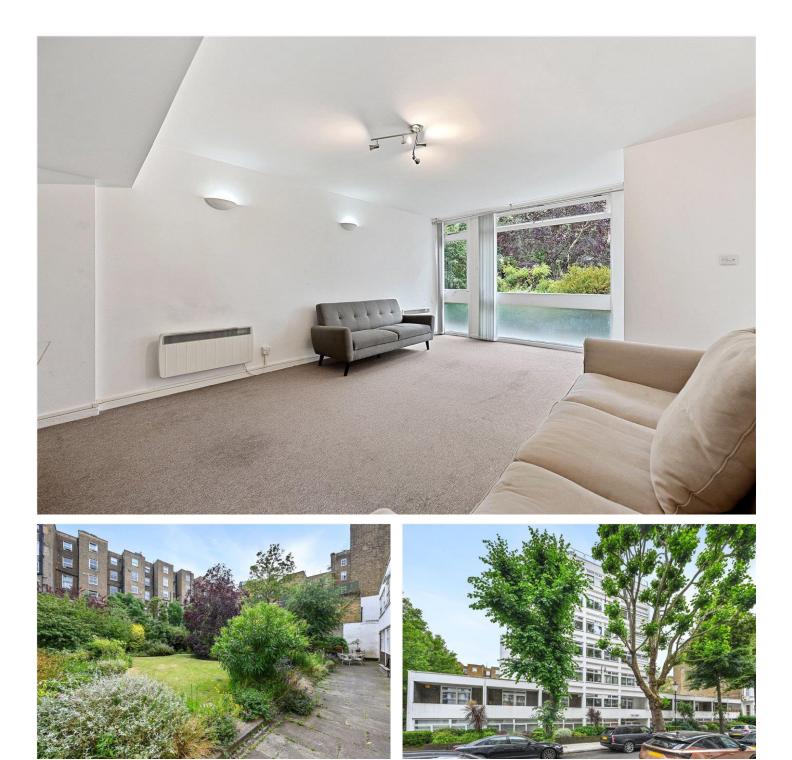

LINDEN GARDENS, W2 **£595 PER WEEK PART FURNISHED** 

A RARE OPPORTUNITY TO RENT THIS WONDERFULLY SPACIOUS, BRIGHT AND QUIET ONE BEDROOM FLAT ON THE GROUND FLOOR OF THIS VERY POPULAR PORTERED BLOCK, WITH A 5-MIN WALK FROM NOTTING HILL GATE STATION.

## **DESCRIPTION:**

A rare opportunity to rent this wonderfully spacious, bright, and quiet one bedroom flat on the ground floor of this very popular portered block, with a 5 min walk from Notting Hill Gate Station-Benefiting from its own entrance the property comprises:

Spacious hallway, large and very bright, fully fitted kitchen, fantastically spacious living room with wonderful views and aspect over the gardens behind and a lovely bright double bedroom with built in storage -

## LOCATION:

The Limes is a modern apartment building peacefully located on Linden Gardens, an attractive cul de sac ideally positioned off the north side of Notting Hill Gate, around the corner from its many transport links and amenities and a short stroll from the green open spaces of Kensington Gardens.