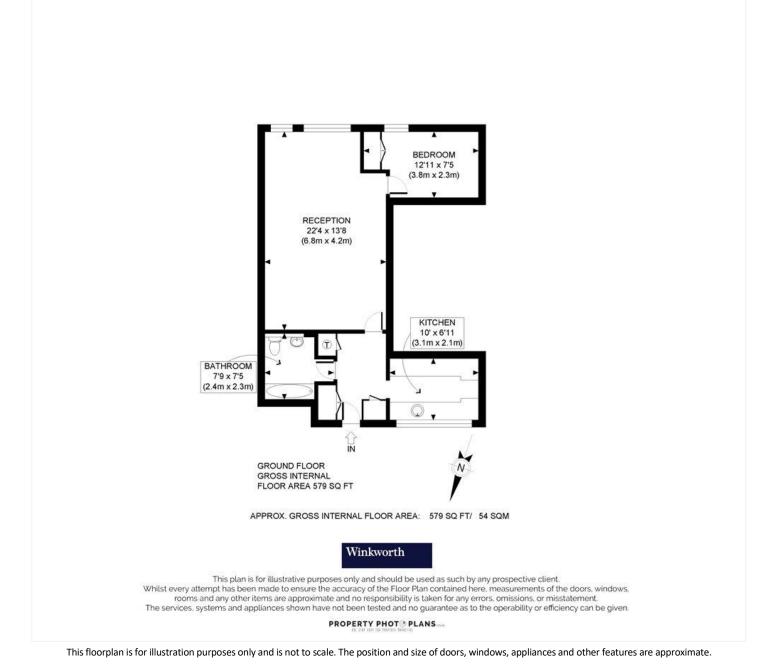

## **DESCRIPTION:**

A rare opportunity to rent this wonderfully spacious, bright, and quiet one bedroom flat on the ground floor of this very popular portered block, with a 5 min walk from Notting Hill Gate Station-Benefiting from its own entrance the property comprises:

Spacious hallway, large and very bright, fully fitted kitchen, fantastically spacious living room with wonderful views and aspect over the gardens behind and a lovely bright double bedroom with built in storage -