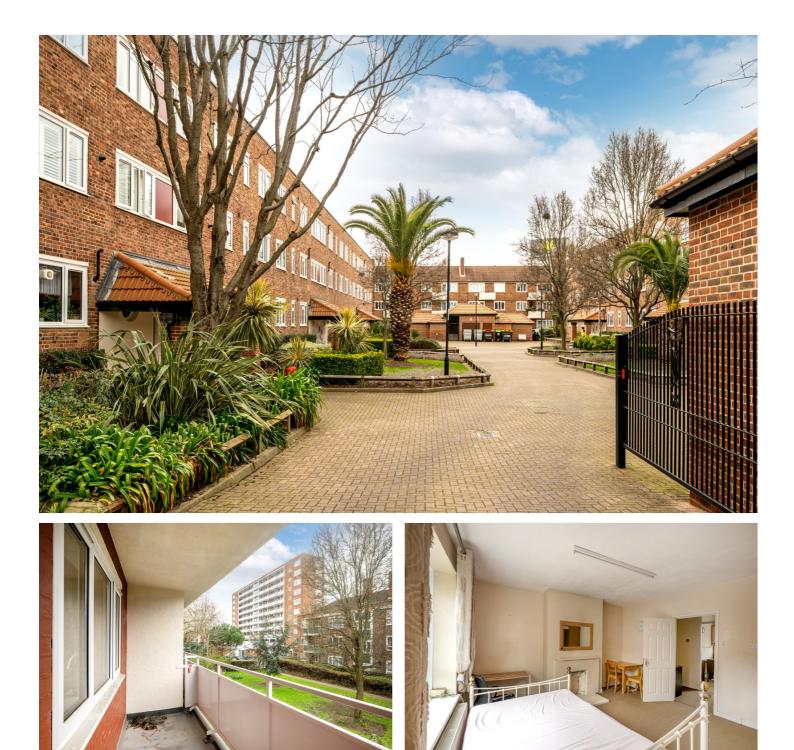

#### **DESCRIPTION:**

This first floor flat comprises of three double bedrooms, a separate eat-in kitchen, a light reception room, a balcony and a sizable bathroom. The property benefits from the opportunity to get both an on-road residents parking permit and the ability to apply for an offroad parking space.

#### AT A GLANCE

- First Floor Flat
- Three Double Bedrooms
- Eat-in Kitchen
- Large Living Room
- Modern Bathroom
- Private balcony
- Abundance of Natural Light
- Great Storage
- EPC Rating C

This floorplan is for illustration purposes only and is not to scale. The position and size of doors, windows, appliances and other features are approximate.