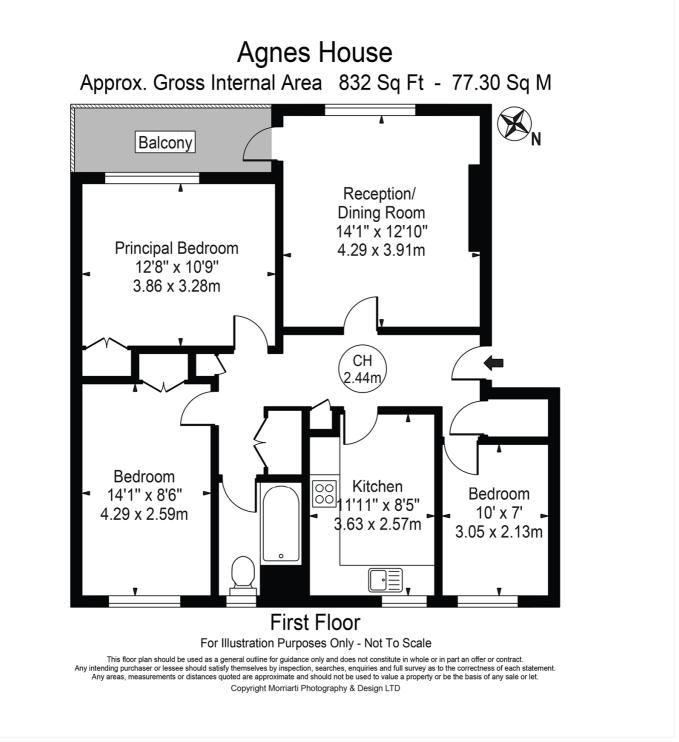

#### **DESCRIPTION:**

This first floor flat comprises of three double bedrooms, a separate eat-in kitchen, a light reception room, a balcony and a sizable bathroom. The property benefits from the opportunity to get both an on-road residents parking permit and the ability to apply for an offroad parking space.

#### AT A GLANCE

- First Floor Flat
- Three Double Bedrooms
- Eat-in Kitchen
- Large Living Room
- Modern Bathroom
- Private balcony
- Abundance of Natural Light
- Great Storage
- EPC Rating C

This floorplan is for illustration purposes only and is not to scale. The position and size of doors, windows, appliances and other features are approximate.