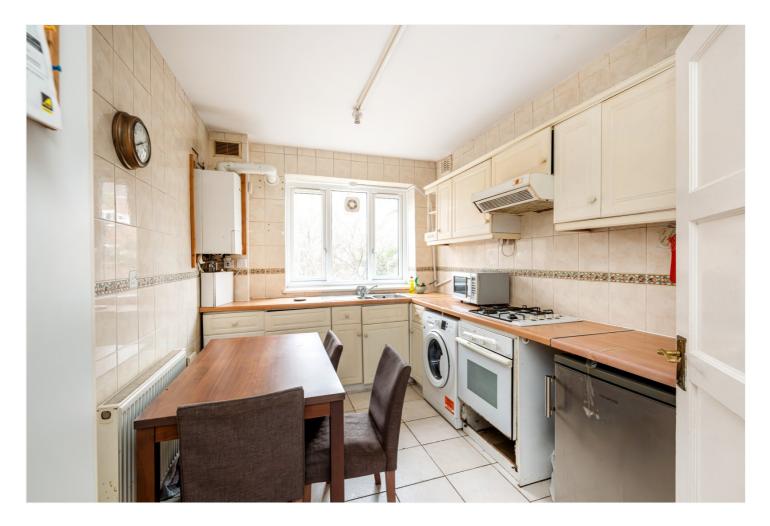

#### **DESCRIPTION:**

This first floor flat comprises of three double bedrooms, a separate eat-in kitchen, a light reception room, a balcony and a sizable bathroom. The property benefits from the opportunity to get both an on-road residents parking permit and the ability to apply for an offroad parking space.

#### AT A GLANCE

- First Floor Flat
- Three Double Bedrooms
- Eat-in Kitchen
- Large Living Room
- Modern Bathroom
- Private balcony
- Abundance of Natural Light
- Great Storage
- EPC Rating C

This floorplan is for illustration purposes only and is not to scale. The position and size of doors, windows, appliances and other features are approximate.