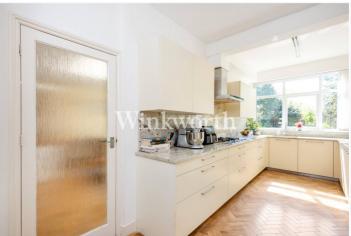

The ground floor provides flexible accommodation featuring an impressive 33'2x 21'8 reception room, with a focal point fireplace, ideal for entertaining guests. Just off the reception room is a diner, which doubles perfectly as a study. At the rear of the house is a dining room, a contemporary kitchen with a granite worktop and splashback, and a living room providing an informal space to relax while enjoying garden views. There is also a convenient guest WC on the ground floor.