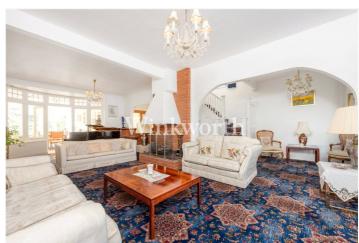

The ground floor provides flexible accommodation featuring an impressive 33'2x 21'8 reception room, with a focal point fireplace, ideal for entertaining guests. Just off the reception room is a diner, which doubles perfectly as a study. At the rear of the house is a dining room, a contemporary kitchen with a granite worktop and splashback, and a living room providing an informal space to relax while enjoying garden views. There is also a convenient guest WC on the ground floor.