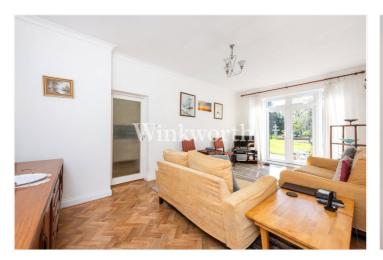

The ground floor provides flexible accommodation featuring an impressive 33'2x 21'8 reception room, with a focal point fireplace, ideal for entertaining guests. Just off the reception room is a diner, which doubles perfectly as a study. At the rear of the house is a dining room, a contemporary kitchen with a granite worktop and splashback, and a living room providing an informal space to relax while enjoying garden views. There is also a convenient guest WC on the ground floor.