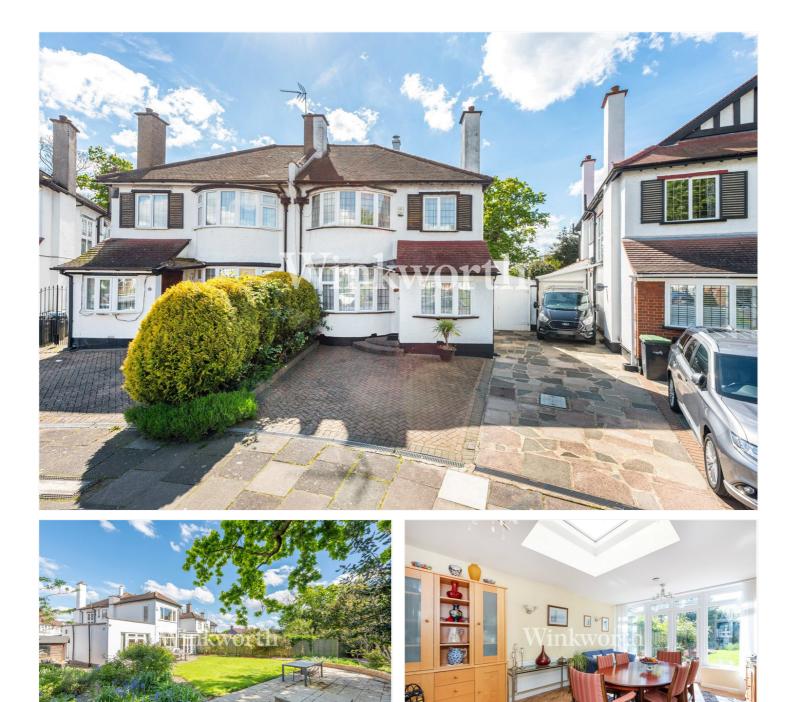

### **DESCRIPTION:**

A substantial semi-detached house occupying a generous plot and boasting 2124 Sq.ft of spacious living accommodation. The property is enviably located in the heart of Palmers Green, within easy reach of the mainline station (to Moorgate), the popular Hazelwood Primary School, Broomfield Park, and excellent shopping amenities along the vibrant Green Lanes.

The ground floor provides flexible accommodation featuring an impressive 33'2x 21'8 reception room, with a focal point fireplace, ideal for entertaining guests. Just off the reception room is a diner, which doubles perfectly as a study. At the rear of the house is a dining room, a contemporary kitchen with a granite worktop and splashback, and a living room providing an informal space to relax while enjoying garden views. There is also a convenient guest WC on the ground floor.

Moving outside, the property enjoys an expansive 74'1x70'8 south-west aspect rear garden with two large patios and well-stocked flower beds. At the front of the house is a wide driveway and access to a carport.