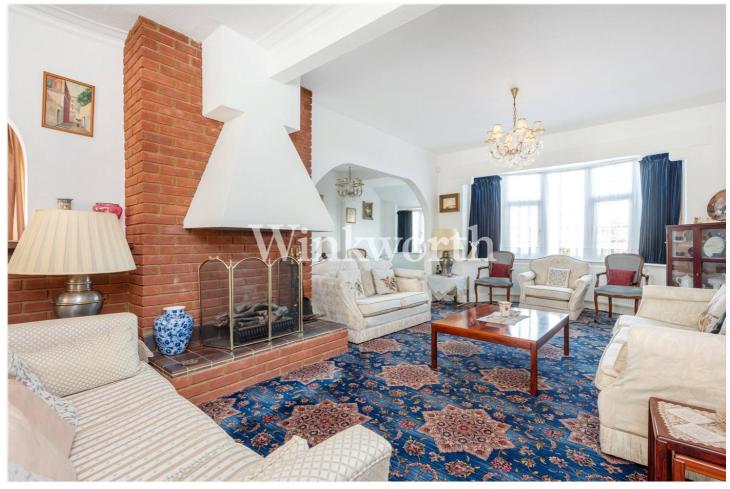

The ground floor provides flexible accommodation featuring an impressive 33'2x 21'8 reception room, with a focal point fireplace, ideal for entertaining guests. Just off the reception room is a diner, which doubles perfectly as a study. At the rear of the house is a dining room, a contemporary kitchen with a granite worktop and splashback, and a living room providing an informal space to relax while enjoying garden views. There is also a convenient guest WC on the ground floor.