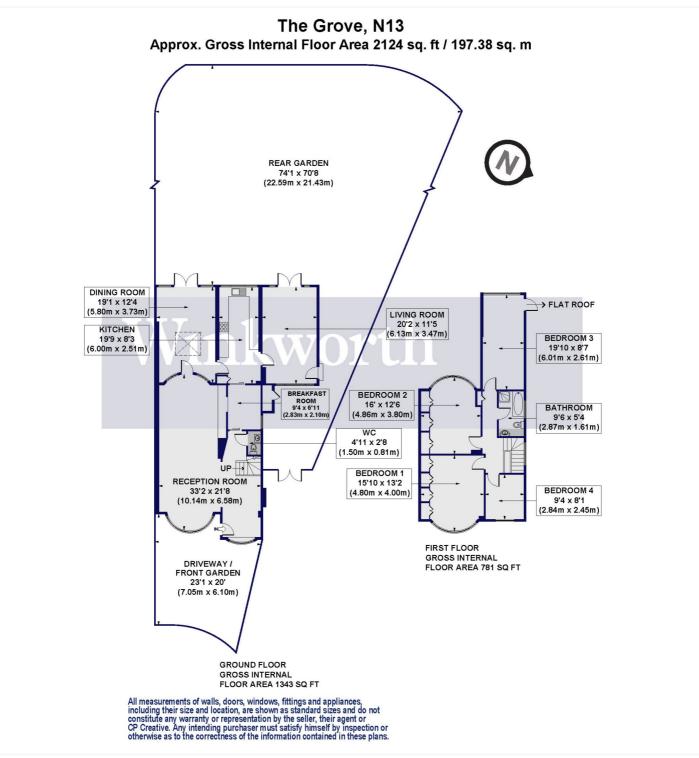

The ground floor provides flexible accommodation featuring an impressive 33'2x 21'8 reception room, with a focal point fireplace, ideal for entertaining guests. Just off the reception room is a diner, which doubles perfectly as a study. At the rear of the house is a dining room, a contemporary kitchen with a granite worktop and splashback, and a living room providing an informal space to relax while enjoying garden views. There is also a convenient guest WC on the ground floor.

The first floor provides equally impressive accommodation with four well-proportioned bedrooms, of which three are double in size, plus a family bathroom. One of the bedrooms has a door opening out to a flat roof (planning consent may be required to use the roof as a terrace).

Moving outside, the property enjoys an expansive 74'1x70'8 south-west aspect rear garden with two large patios and well-stocked flower beds. At the front of the house is a wide driveway and access to a carport.

Viewing is advised to fully appreciate the light and space offered by this lovely property.

Council Tax: London Borough of Enfield - Band G

This floorplan is for illustration purposes only and is not to scale. The position and size of doors, windows, appliances and other features are approximate.