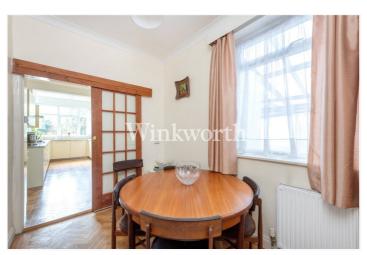

The ground floor provides flexible accommodation featuring an impressive 33'2x 21'8 reception room, with a focal point fireplace, ideal for entertaining guests. Just off the reception room is a diner, which doubles perfectly as a study. At the rear of the house is a dining room, a contemporary kitchen with a granite worktop and splashback, and a living room providing an informal space to relax while enjoying garden views. There is also a convenient guest WC on the ground floor.