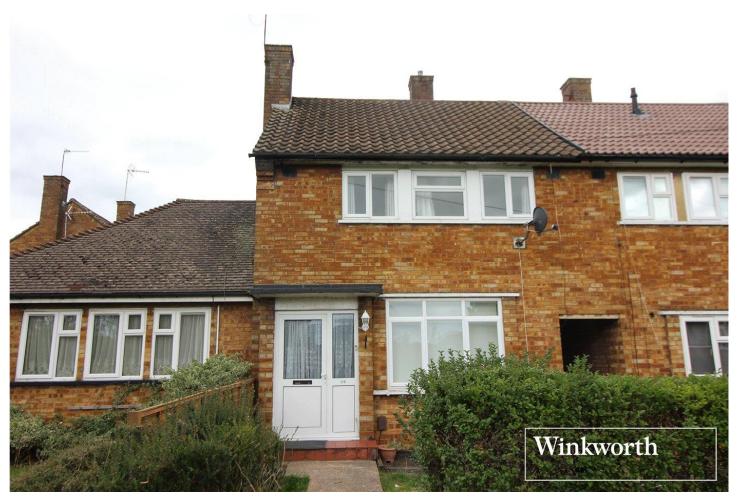

WENTBRIDGE PATH, BOREHAMWOOD, HERTFORDSHIRE, WD6 **£1,700 PER MONTH** 

THIS THREE BEDROOM TUNNELLED LINKED-TERRACED HOUSE SITUATED IN A QUIET NORTHSIDE LOCATION IS AVAILABLE IMMEDIATELY (subject to satisfactory references)

## **DESCRIPTION:**

This three bedroom tunnelled linked-terraced house situated in a quiet Northside location is available from immediately on an part furnished basis. Benefitting from a bright reception, fitted kitchen and low maintenance rear garden. Further benefitting from two double bedrooms, a good size single bedroom and new modern bathroom comprising separate shower cubicle and bath. Viewings come highly recommended.