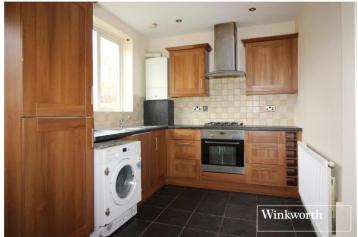

## **DESCRIPTION:**

This three bedroom tunnelled linked-terraced house situated in a quiet Northside location is available from immediately on an part furnished basis. Benefitting from a bright reception, fitted kitchen and low maintenance rear garden. Further benefitting from two double bedrooms, a good size single bedroom and new modern bathroom comprising separate shower cubicle and bath. Viewings come highly recommended.