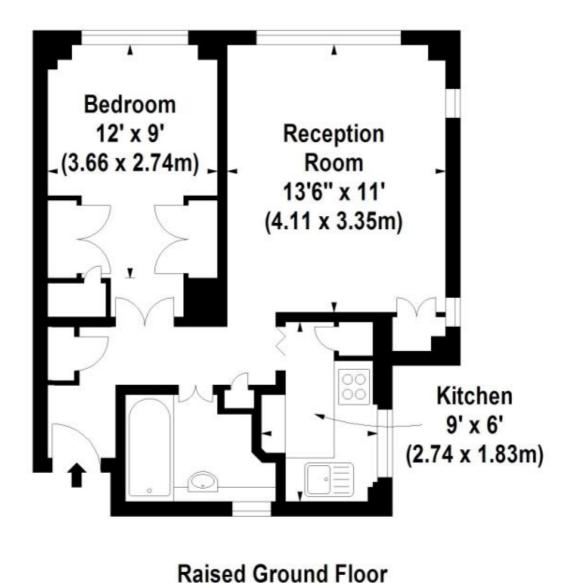

## Cheyne Place, SW3

Approx. Gross Internal Area \* 442 Sq Ft - 41.06 Sq M

This floorplan is for illustration purposes only and is not to scale. The position and size of doors, windows, appliances and other features are approximate.