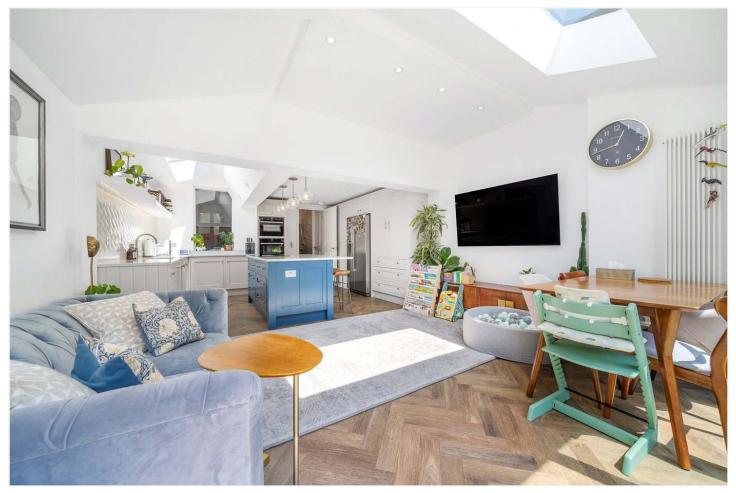

## **DESCRIPTION:**

This stunning property is offered to the market in exceptional condition. Boasting a spacious reception to front, with bespoke joinery, high ceilings, plantation shutters and engineered wood flooring. The ground floor further comprises a large kitchen-reception to rear, including a fully fitted kitchen, built in appliances, kitchen island with downward extractor and large sliding doors that lead out to a south facing garden to rear. The ground floor further comprises a WC, and plenty of built in storage. The first floor comprises two spacious double bedrooms and an exquisite family bathroom with walk in shower and free standing bath. The second floor has been fully extended to provide two further double bedrooms, shower room and all finished to a tasteful standard. The property is situated in a highly sought-after area close to Lordship Lane, Dulwich Park and Peckham Rye Park. Primary school catchments are in abundance, with Harris, Heber, Goodrich & Dulwich Village Infants to name a few. Lordship Lane offers a fantastic array of shops, bars and restaurants. Transport links are provided via East Dulwich for direct access to London Bridge or a short bus to either Denmark Hill or Peckham Rye for the Overground.

## AT A GLANCE

- Four Double Bedrooms
- Two Reception Rooms
- Large Open-Plan Kitchen with Built-in Appliances
- Two Bathrooms and a Downstairs WC
- South Facing Garden
- School Catchment Area
- Sought After Location