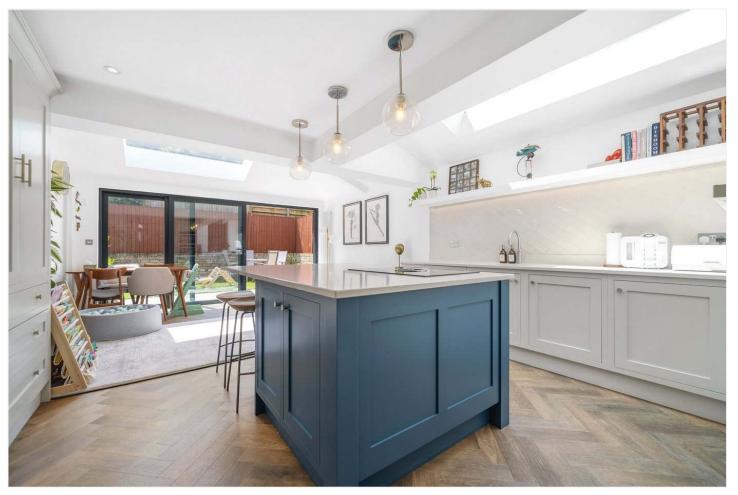

## **DESCRIPTION:**

This stunning property is offered to the market in exceptional condition. Boasting a spacious reception to front, with bespoke joinery, high ceilings, plantation shutters and engineered wood flooring. The ground floor further comprises a large kitchen-reception to rear, including a fully fitted kitchen, built in appliances, kitchen island with downward extractor and large sliding doors that lead out to a south facing garden to rear. The ground floor further comprises a WC, and plenty of built in storage. The first floor comprises two spacious double bedrooms and an exquisite family bathroom with walk in shower and free standing bath. The second floor has been fully extended to provide two further double bedrooms, shower room and all finished to a tasteful standard. The property is situated in a highly sought-after area close to Lordship Lane, Dulwich Park and Peckham Rye Park. Primary school catchments are in abundance, with Harris, Heber, Goodrich & Dulwich Village Infants to name a few. Lordship Lane offers a fantastic array of shops, bars and restaurants. Transport links are provided via East Dulwich for direct access to London Bridge or a short bus to either Denmark Hill or Peckham Rye for the Overground.

## AT A GLANCE

- Four Double Bedrooms
- Two Reception Rooms
- Large Open-Plan Kitchen with Built-in Appliances
- Two Bathrooms and a Downstairs WC
- South Facing Garden
- School Catchment Area
- Sought After Location