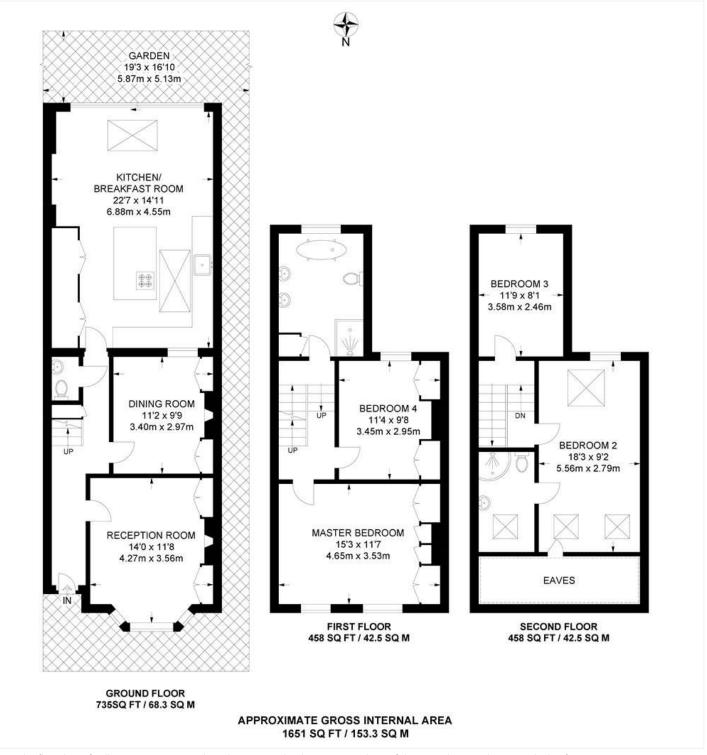

## AT A GLANCE

- Four Double Bedrooms
- Two Reception Rooms
- Large Open-Plan Kitchen with Built-in Appliances
- Two Bathrooms and a Downstairs WC
- South Facing Garden
- School Catchment Area
- Sought After Location

This floorplan is for illustration purposes only and is not to scale. The position and size of doors, windows, appliances and other features are approximate.

Dulwich | 020 8299 2722 | dulwich@winkworth.co.uk