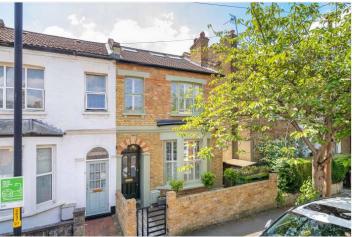

PELLATT ROAD, EAST DULWICH, LONDON, SE22 **£1,400,000** FREEHOLD

AN EXCEPTIONAL SEMI-DETACHED FAMILY HOME, SITUATED IN A STELLAR LOCATION **CLOSE TO LORDSHIP LANE AND MANY POPULAR** SCHOOL CATCHMENTS. Winkworth

## **DESCRIPTION:**

This stunning property is offered to the market in exceptional condition. Boasting a spacious reception to front, with bespoke joinery, high ceilings, plantation shutters and engineered wood flooring. The ground floor further comprises a large kitchen-reception to rear, including a fully fitted kitchen, built in appliances, kitchen island with downward extractor and large sliding doors that lead out to a south facing garden to rear. The ground floor further comprises a WC, and plenty of built in storage. The first floor comprises two spacious double bedrooms and an exquisite family bathroom with walk in shower and free standing bath. The second floor has been fully extended to provide two further double bedrooms, shower room and all finished to a tasteful standard. The property is situated in a highly sought-after area close to Lordship Lane, Dulwich Park and Peckham Rye Park. Primary school catchments are in abundance, with Harris, Heber, Goodrich & Dulwich Village Infants to name a few. Lordship Lane offers a fantastic array of shops, bars and restaurants. Transport links are provided via East Dulwich for direct access to London Bridge or a short bus to either Denmark Hill or Peckham Rye for the Overground.