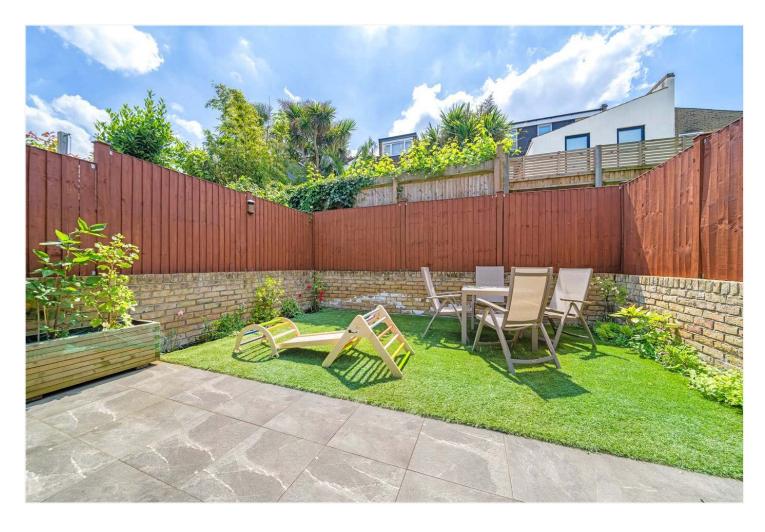

## **DESCRIPTION:**

This stunning property is offered to the market in exceptional condition. Boasting a spacious reception to front, with bespoke joinery, high ceilings, plantation shutters and engineered wood flooring. The ground floor further comprises a large kitchen-reception to rear, including a fully fitted kitchen, built in appliances, kitchen island with downward extractor and large sliding doors that lead out to a south facing garden to rear. The ground floor further comprises a WC, and plenty of built in storage. The first floor comprises two spacious double bedrooms and an exquisite family bathroom with walk in shower and free standing bath. The second floor has been fully extended to provide two further double bedrooms, shower room and all finished to a tasteful standard. The property is situated in a highly sought-after area close to Lordship Lane, Dulwich Park and Peckham Rye Park. Primary school catchments are in abundance, with Harris, Heber, Goodrich & Dulwich Village Infants to name a few. Lordship Lane offers a fantastic array of shops, bars and restaurants. Transport links are provided via East Dulwich for direct access to London Bridge or a short bus to either Denmark Hill or Peckham Rye for the Overground.

## AT A GLANCE

- Four Double Bedrooms
- Two Reception Rooms
- Large Open-Plan Kitchen with Built-in Appliances
- Two Bathrooms and a Downstairs WC
- South Facing Garden
- School Catchment Area
- Sought After Location