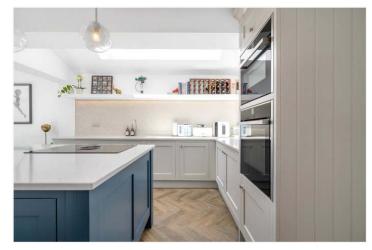

## **DESCRIPTION:**

This stunning property is offered to the market in exceptional condition. Boasting a spacious reception to front, with bespoke joinery, high ceilings, plantation shutters and engineered wood flooring. The ground floor further comprises a large kitchen-reception to rear, including a fully fitted kitchen, built in appliances, kitchen island with downward extractor and large sliding doors that lead out to a south facing garden to rear. The ground floor further comprises a WC, and plenty of built in storage. The first floor comprises two spacious double bedrooms and an exquisite family bathroom with walk in shower and free standing bath. The second floor has been fully extended to provide two further double bedrooms, shower room and all finished to a tasteful standard. The property is situated in a highly sought-after area close to Lordship Lane, Dulwich Park and Peckham Rye Park. Primary school catchments are in abundance, with Harris, Heber, Goodrich & Dulwich Village Infants to name a few. Lordship Lane offers a fantastic array of shops, bars and restaurants. Transport links are provided via East Dulwich for direct access to London Bridge or a short bus to either Denmark Hill or Peckham Rye for the Overground.

## AT A GLANCE

- Four Double Bedrooms
- Two Reception Rooms
- Large Open-Plan Kitchen with Built-in Appliances
- Two Bathrooms and a Downstairs WC
- South Facing Garden
- School Catchment Area
- Sought After Location