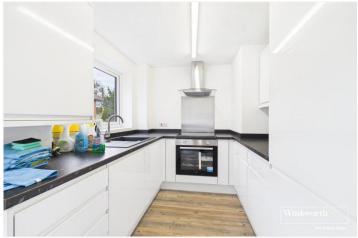

## **DESCRIPTION:**

A bright and spacious two bedroom split level maisonette conveniently located on the edge of Reading Town Centre. The property has been fully refurbished throughout. Set over three floors with ground floor entry the property comprises spacious reception room, separate kitchen, two double bedrooms and three piece bathroom. Permit parking available. Available now. Unfurnished.

## **AT A GLANCE**

- Two double bedroom split level maisonette
- Recently refurbished throughout
- Spacious living area
- Close to Reading town centre
- Council tax band C
- Available now
- Permit parking
- Unfurnished