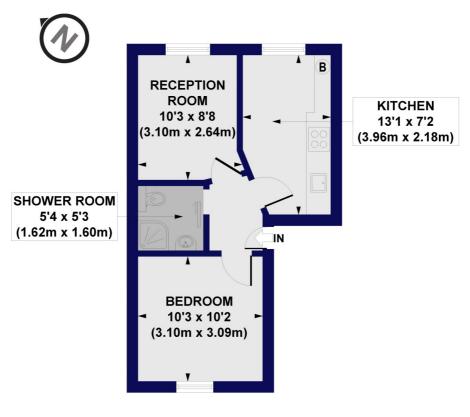

## Lower Clapton Road, E5 Approx. Gross Internal Floor Area 351 sq. ft / 32.6 sq. m

**SECOND FLOOR** 

All measurements of walls, doors, windows, fittings and appliances, including their size and location, are shown as standard sizes and do no constitute any warranty or representation by the seller, their agent or CP Creative. Any intending purchaser must satisfy himself by inspection otherwise as to the correctness of the information contained in these plan is for illustrative purposes only and should be used as such by any prospective purchasers.

Winkworth

This floorplan is for illustration purposes only and is not to scale. The position and size of doors, windows, appliances and other features are approximate.

Hackney | 020 8986 4216 | hackney@winkworth.co.uk