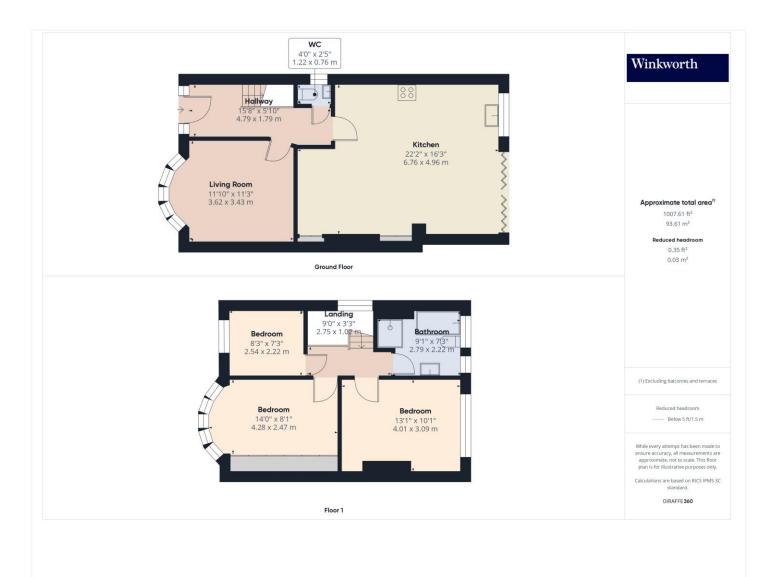

## GORGEOUS THREE BEDROOM SEMI DETACHED FAMILY HOME

Kingsbury | 020 8204 0000 | kingsbury@winkworth.co.uk

Step into this beautifully presented three-bedroom semi-detached home, offering comfortable modern living with exceptional indoor and outdoor spaces. The ground floor boasts a stunning kitchen/dining area, seamlessly designed for both practicality and style. With bi-fold doors opening to the generous garden, natural light floods the space, offering sweeping views and a perfect flow for entertaining. A cosy living room provides a separate retreat, while a convenient W/C completes this level. The garden is a true highlight, featuring a pergola-style bar and seating area, the perfect setting for hosting summer gatherings and outdoor relaxation. You'll also find a rear garage, providing additional storage or potential workspace. Upstairs, you'll find three well-sized bedrooms, all served by a comfortable and modern family bathroom. With the added benefit of off-street parking, and scope to extend (STPP), this home is ready to grow with your family. Located within the catchment area for regarded schools, with excellent transport links including Kingsbury Station (Jubilee Line), Wembley Station (Metropolitan Line), and easy access to the A406 & beyond. An internal viewing is a must.

Winkworth

Winkworth

This floorplan is for illustration purposes only and is not to scale. The position and size of doors, windows, appliances and other features are approximate.

Kingsbury | 020 8204 0000 | kingsbury@winkworth.co.uk