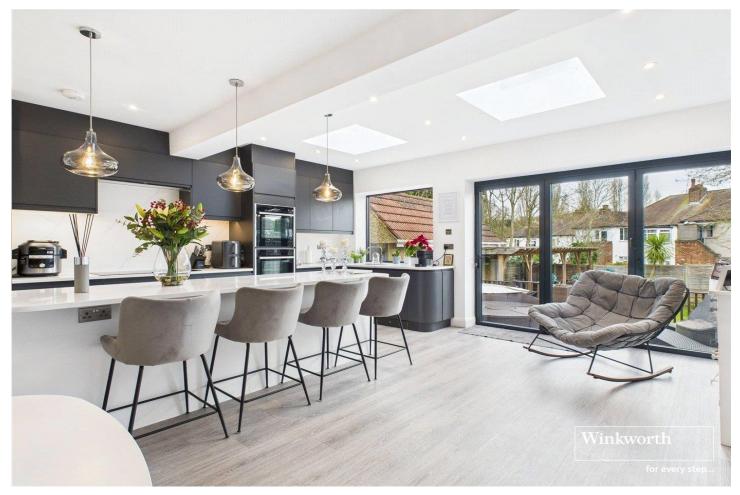

## GORGEOUS THREE BEDROOM SEMI DETACHED FAMILY HOME

Kingsbury | 020 8204 0000 | kingsbury@winkworth.co.uk

Step into this beautifully presented three-bedroom semi-detached home, offering comfortable modern living with exceptional indoor and outdoor spaces. The ground floor boasts a stunning kitchen/dining area, seamlessly designed for both practicality and style. With bi-fold doors opening to the generous garden, natural light floods the space, offering sweeping views and a perfect flow for entertaining. A cosy living room provides a separate retreat, while a convenient W/C completes this level. The garden is a true highlight, featuring a pergola-style bar and seating area, the perfect setting for hosting summer gatherings and outdoor relaxation. You'll also find a rear garage, providing additional storage or potential workspace. Upstairs, you'll find three well-sized bedrooms, all served by a comfortable and modern family bathroom. With the added benefit of off-street parking, and scope to extend (STPP), this home is ready to grow with your family. Located within the catchment area for regarded schools, with excellent transport links including Kingsbury Station (Jubilee Line), Wembley Station (Metropolitan Line), and easy access to the A406 & beyond. An internal viewing is a must.