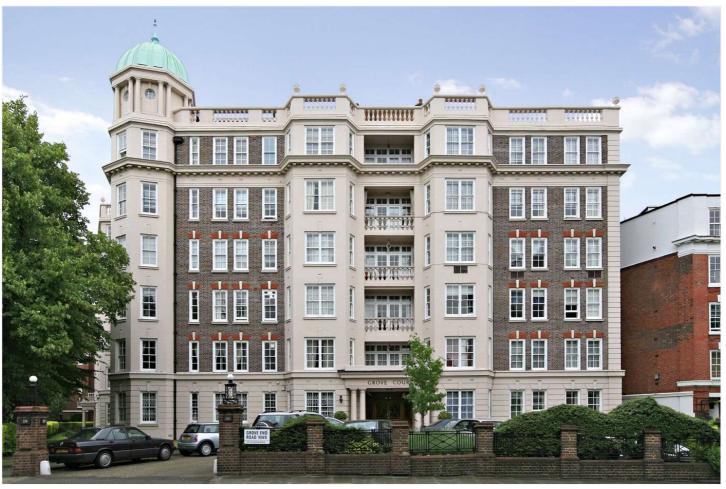

## GROVE COURT, ST JOHN'S WOOD, LONDON, NW8 £995,000 SHARE OF FREEHOLD

A spacious two-double bedroom, two-bathroom, third-floor apartment, which has fantastic natural light throughout and views over communal gardens. The property has period features, high ceilings, Georgian sash windows, wooden flooring with acoustic underlay, a separate kitchen, a separate utility cupboard and is offered for sale with no onward chain. The development benefits from porterage, communal hot water and is conveniently located less than half a mile away from St John's Wood High Street and Underground Station (Jubilee Line) as well as both Lord's Cricket Ground and Regent's Park.

## GROVE COURT, GROVE END ROAD, NW8