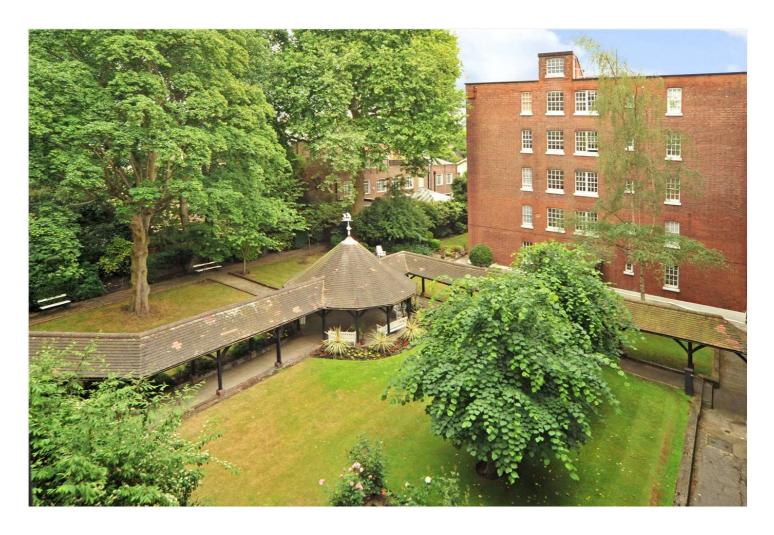

## GROVE COURT, ST JOHN'S WOOD, LONDON, NW8 £995,000 SHARE OF FREEHOLD

A spacious two-double bedroom, two-bathroom, third-floor apartment, which has fantastic natural light throughout and views over communal gardens. The property has period features, high ceilings, Georgian sash windows, wooden flooring with acoustic underlay, a separate kitchen, a separate utility cupboard and is offered for sale with no onward chain. The development benefits from porterage, communal hot water and is conveniently located less than half a mile away from St John's Wood High Street and Underground Station (Jubilee Line) as well as both Lord's Cricket Ground and Regent's Park.