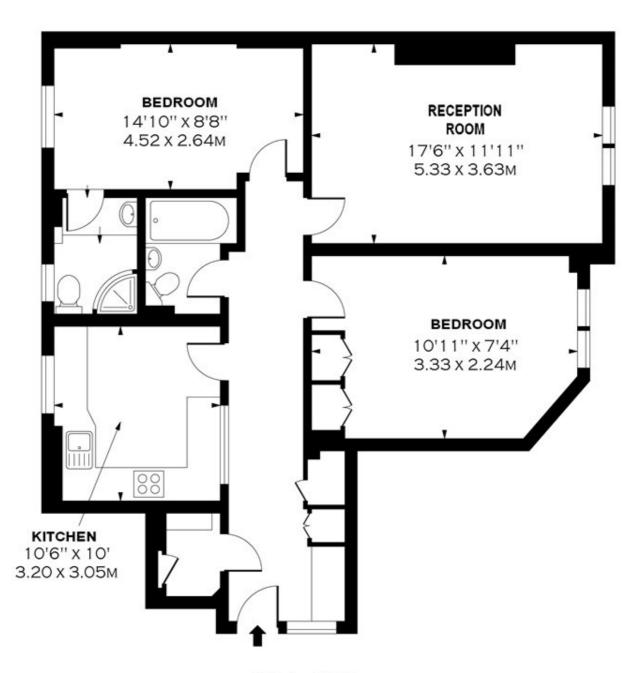

## **Third Floor**

APPROX GROSS INTERNAL AREA 898 Sq Ft - 83.42 Sq M

FOR ILLUSTRATION PURPOSES ONLY - NOT TO SCALE FLOOR PLAN BY WWW.BPMMEDIAGROUP.COM REF: No. P52350

**Tenure:** Share of Freehold

**Term:** Expires - 01/01/2984