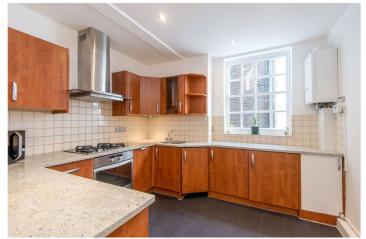

## GROVE COURT, ST JOHN'S WOOD, LONDON, NW8 £995,000 SHARE OF FREEHOLD

A spacious two-double bedroom, two-bathroom, third-floor apartment, which has fantastic natural light throughout and views over communal gardens. The property has period features, high ceilings, Georgian sash windows, wooden flooring with acoustic underlay, a separate kitchen, a separate utility cupboard and is offered for sale with no onward chain. The development benefits from porterage, communal hot water and is conveniently located less than half a mile away from St John's Wood High Street and Underground Station (Jubilee Line) as well as both Lord's Cricket Ground and Regent's Park.