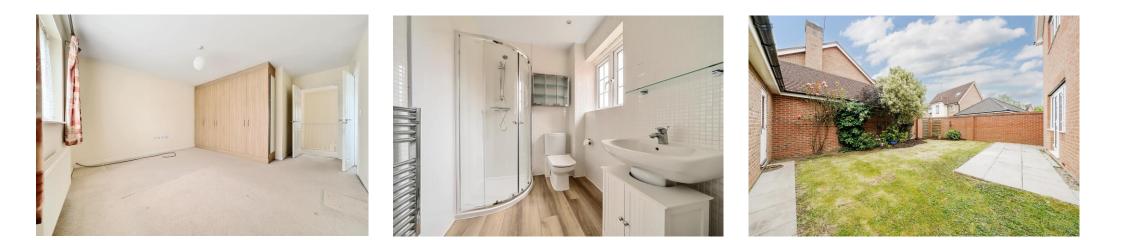

The living room is a generous size overlooking the rear garden which can be accessed through French doors. There is a separate dining room to the front.

The kitchen is fitted with wood cabinets and a marble worktop. There are built in appliances plus a door to the garden.

Heading upstairs there are four bedrooms – two doubles and two singles. Three of the four bedrooms have built-in wardrobes. The ensuite has recently been updated with a new shower cubicle.

Externally, there is a detached single garage with driveway parking. There is an enclosed garden to the rear with a lawn and a paved patio.