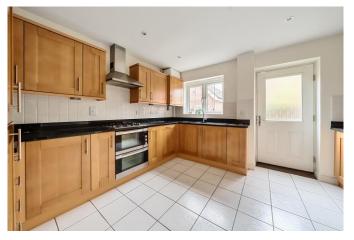

The living room is a generous size overlooking the rear garden which can be accessed through French doors. There is a separate dining room to the front.

The kitchen is fitted with wood cabinets and a marble worktop. There are built in appliances plus a door to the garden.