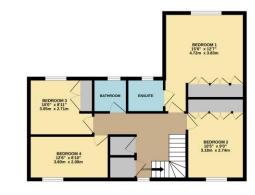

Heading upstairs there are four bedrooms – two doubles and two singles. Three of the four bedrooms have built-in wardrobes. The ensuite has recently been updated with a new shower cubicle.

Externally, there is a detached single garage with driveway parking. There is an enclosed garden to the rear with a lawn and a paved patio.

## Accommodation

Hallway Cloakroom Living room Dining room Kitchen Four bedrooms En-suite shower room Family bathroom Garage Driveway Unfurnished

All details are given in good faith and are believed to be correct at time of printing. Winkworth give no representation as to their accuracy and potential purchasers or tenants must satisfy themselves by inspection or otherwise as to their correctness. No employee of Winkworth has authority to make or give any representation or warranty in relation to this property. Energy Efficiency Rating

GROUND FLOOR 589 sq.ft. (54.7 sq.m.) approx. 1ST FLOOR 657 sq.ft. (61.0 sq.m.) approx.

TOTAL FLOOR AREA: 1245 sqt, 1115 7 sqt, m) approx. How every attempt has been ranke to exercise of the Aboutson costance three measurement doors, wholes, tooms and any other term are approaches and no responsibility is taken for any orr message of the services, systems and appliances shown have not been tested and no parama and to the services, systems and appliances shown have not been tested and no parama and the Manuel and Message of the parameters and appliances shown have not been tested and no parama and the Manuel and Message of the parameters and the Message (2000 Message).