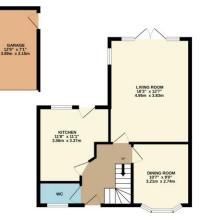

## Accommodation

Hallway Cloakroom Living room Dining room Kitchen Four bedrooms En-suite shower room Family bathroom Garage Driveway Unfurnished

All details are given in good faith and are believed to be correct at time of printing. Winkworth give no representation as to their accuracy and potential purchasers or tenants must satisfy themselves by inspection or otherwise as to their correctness. No employee of Winkworth has authority to make or give any representation or warranty in relation to this property. Energy Efficiency Rating

GROUND FLOOR 589 sq.ft. (54.7 sq.m.) approx. 1ST FLOOR 657 sq.ft. (61.0 sq.m.) approx.

TOTAL FLOOR AREA: 1245 sqt, 1115 7 sqt, m) approx. How every attempt has been ranke to exercise of the Aboutson costance three measurement doors, wholes, tooms and any other term are approaches and no responsibility is taken for any orr message of the services, systems and appliances shown have not been tested and no parama and to the services, systems and appliances shown have not been tested and no parama and the Manuel and Message of the parameters and appliances shown have not been tested and no parama and the Manuel and Message of the parameters and the Message (2000 Message).