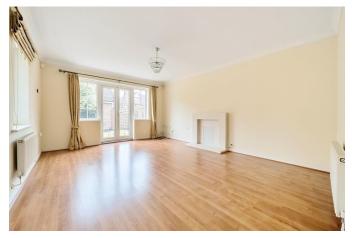

The living room is a generous size overlooking the rear garden which can be accessed through French doors. There is a separate dining room to the front.

The kitchen is fitted with wood cabinets and a marble worktop. There are built in appliances plus a door to the garden.