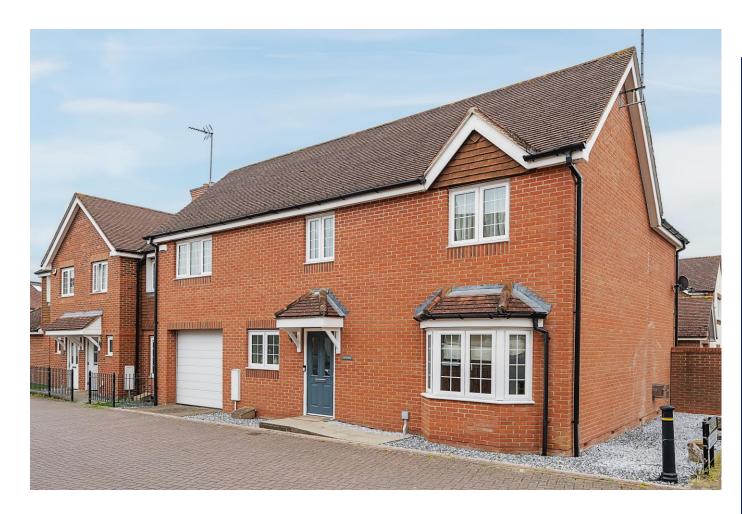

## Description

A decent size four bedroom semi detached house situated in a popular and modern residential area. The property is offered for rent unfurnished.

The ground floor has a central hallway – there is a cloakroom immediately on the left and a handy understairs storage cupboard and shoe cabinet. Laminate flooring flows from here into the living and separate dining room.

Heading upstairs there are four bedrooms – two doubles and two singles. Three of the four bedrooms have built-in wardrobes. The ensuite has recently been updated with a new shower cubicle.

Externally, there is a detached single garage with driveway parking. There is an enclosed garden to the rear with a lawn and a paved patio.