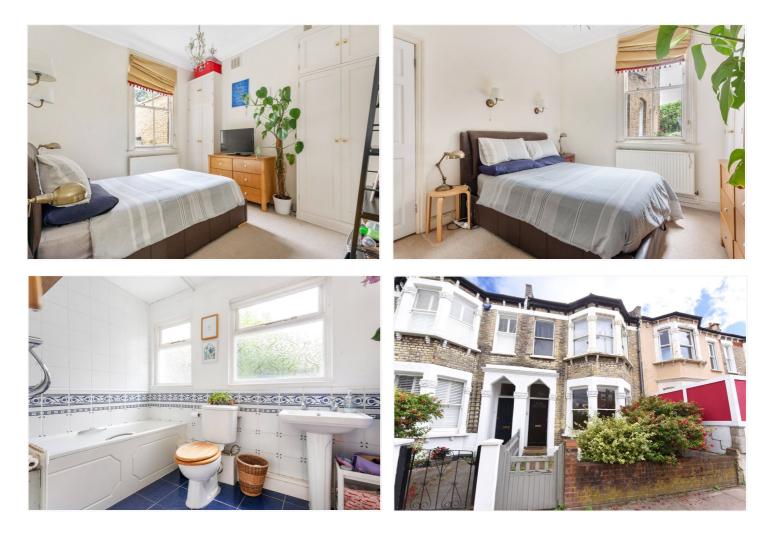

There is a good size double bedroom with built-in wardrobes serviced by a bathroom with bath and shower over.

Oakhill Road is within short walk of East Putney Underground, Putney Mainline Station and the Thames Clipper service. There are numerous buses with swift access to Clapham Junction and beyond. Local supermarkets, cafes, restaurants and the green open spaces of Wandsworth Park are also close by.