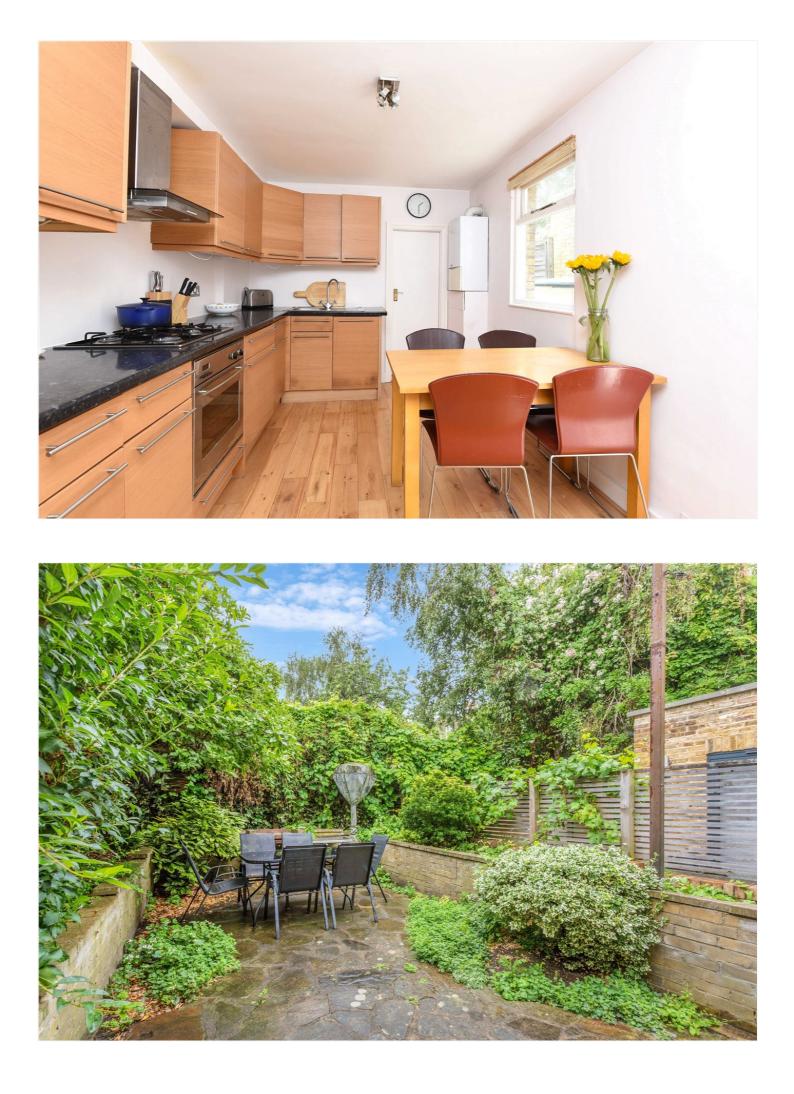

#### **SUMMARY:**

This property benefits from a spacious reception room towards the front, with bay window and feature fireplace. At the rear is a generous eat-in kitchen with direct access to a pretty private patio garden.