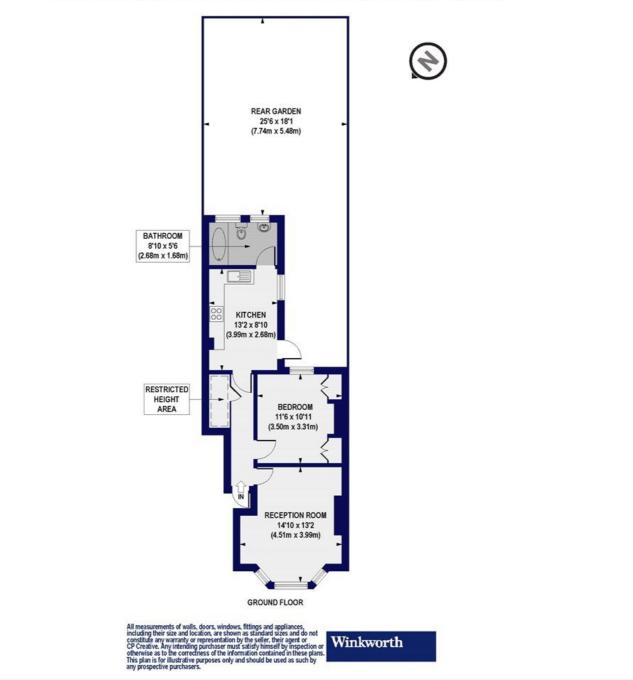

## ACCOMMODATION

Long Let, 1 Bedrooms, 1 Reception Rooms, 1 Bathrooms, Flat/Apartment, Ground Floor, Garden, Residents Parking, Period, Town/City, Unfurnished, 536 Approx Sq Ft

Approx. Gross Internal Floor Area 536 sq. ft / 49.81 sq. m (Including Restricted Height Area) Approx. Gross Internal Floor Area 515 sq. ft / 47.87 sq. m (Excluding Restricted Height Area)

This floorplan is for illustration purposes only and is not to scale. The position and size of doors, windows, appliances and other features are approximate.

Southfields | 020 8877 1000 | southfields@winkworth.co.uk