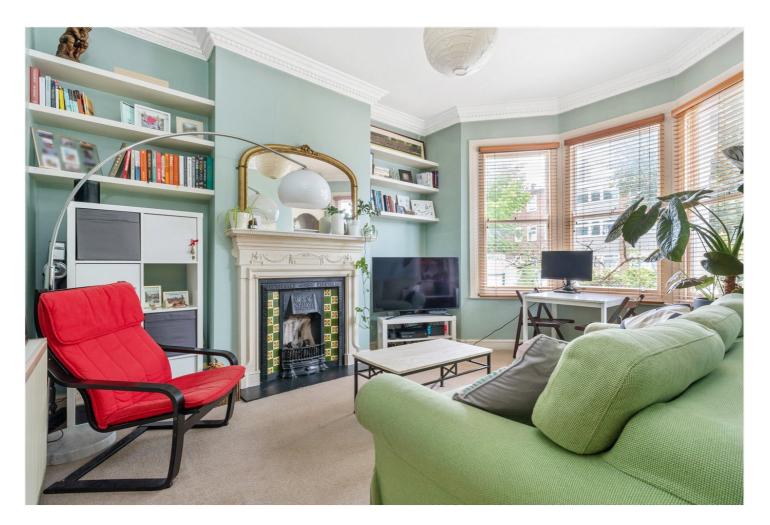

#### **SUMMARY:**

This property benefits from a spacious reception room towards the front, with bay window and feature fireplace. At the rear is a generous eat-in kitchen with direct access to a pretty private patio garden.