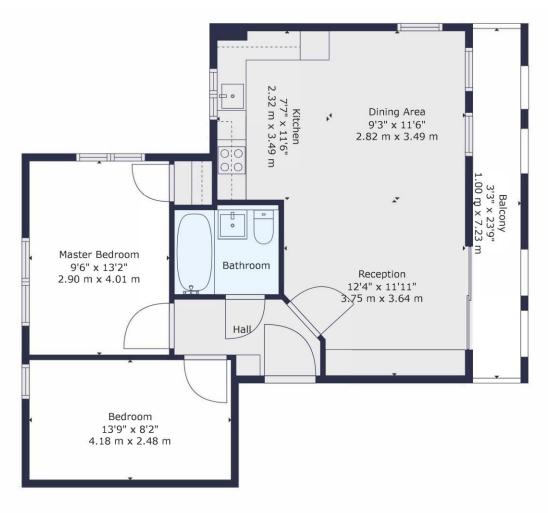

Winkworth

TOTAL: 678 sq. ft, 63 m2 SECOND FLOOR: 678 sq. ft, 63 m2 EXCLUDED AREAS: BALCONY: 79 sq. ft, 7 m2

All measurements of walls, doors, windows, fittings and appliances, including their size and location, are shown as standard sizes and do not constitute any warranty or representation by the seller, their agent or Winkworth. Any intending purchaser must satisfy himself by inspection or otherwise as to the correctness of the information contained in these plans. This plan is for illustrative purposes only and should be used as such by any prospective purchasers.

This floorplan is for illustration purposes only and is not to scale. The position and size of doors, windows, appliances and other features are approximate.

Herne Hill | 0207 501 8950 | hernehill@winkworth.co.uk