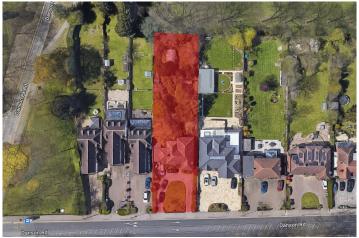

DANSON ROAD, BEXLEYHEATH, DA6 8HB **£1,150,000** FREEHOLD

SET IN THIS PRESTIGIOUS LOCATION AND ON A VERY LARGE PLOT WITH AN APPROX 145FT REAR GARDEN DIRECTLY BACKING ONTO THE HUGELY POPULAR DANSON PARK, THIS DOUBLE FRONTED DETACHED HOUSE PROVIDES FIVE BEDROOMS, THREE BATHROOMS AND TWO RECEPTION ROOMS SPANNING JUST UNDER 2,500 SQ.FT. AND IS IN NEED OF MODERNISATION.

## **DESCRIPTION:**

Set in this prestigious location and on a very large plot with an approx 145ft rear garden directly backing onto the hugely popular Danson Park, this double fronted detached house provides five bedrooms, three bathrooms and two reception rooms spanning just under 2,500 sq.ft. and is in need of modernisation.