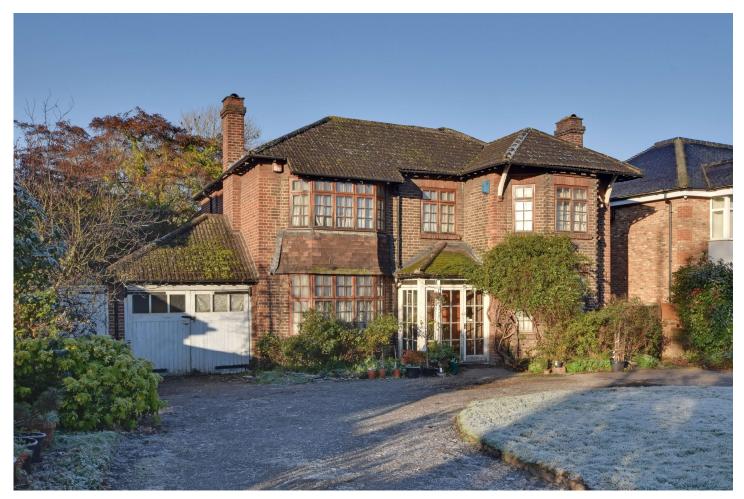

DANSON ROAD, BEXLEYHEATH, DA6 8HB **£1,150,000** FREEHOLD

SET IN THIS PRESTIGIOUS LOCATION AND ON A VERY LARGE PLOT WITH AN APPROX 145FT REAR GARDEN DIRECTLY BACKING ONTO THE HUGELY POPULAR DANSON PARK, THIS DOUBLE FRONTED DETACHED HOUSE PROVIDES FIVE BEDROOMS, THREE BATHROOMS AND TWO RECEPTION ROOMS SPANNING JUST UNDER 2,500 SQ.FT. AND IS IN NEED OF MODERNISATION.

## **DESCRIPTION:**

Set in this prestigious location and on a very large plot with an approx 145ft rear garden directly backing onto the hugely popular Danson Park, this double fronted detached house provides five bedrooms, three bathrooms and two reception rooms spanning just under 2,500 sq.ft. and is in need of modernisation.