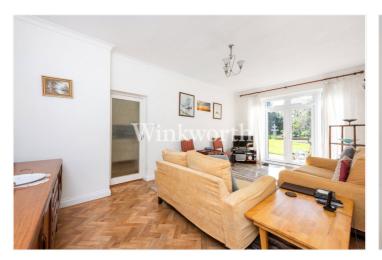

The ground floor provides flexible accommodation featuring an impressive 33'2x 21'8 reception room, with a focal point fireplace, ideal for entertaining guests. Just off the reception room is a diner, which doubles perfectly as a study. At the rear of the house is a dining room, a contemporary kitchen with a granite worktop and splashback, and a living room providing an informal space to relax while enjoying garden views. There is also a convenient guest WC on the ground floor.