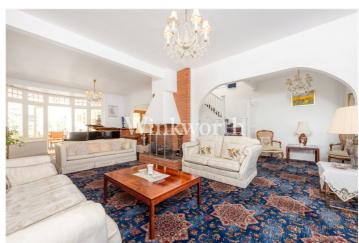

The ground floor provides flexible accommodation featuring an impressive 33'2x 21'8 reception room, with a focal point fireplace, ideal for entertaining guests. Just off the reception room is a diner, which doubles perfectly as a study. At the rear of the house is a dining room, a contemporary kitchen with a granite worktop and splashback, and a living room providing an informal space to relax while enjoying garden views. There is also a convenient guest WC on the ground floor.