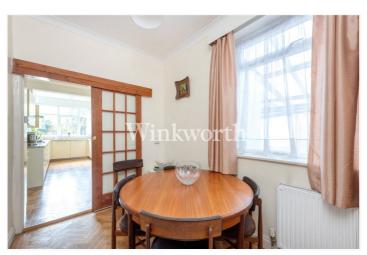

The ground floor provides flexible accommodation featuring an impressive 33'2x 21'8 reception room, with a focal point fireplace, ideal for entertaining guests. Just off the reception room is a diner, which doubles perfectly as a study. At the rear of the house is a dining room, a contemporary kitchen with a granite worktop and splashback, and a living room providing an informal space to relax while enjoying garden views. There is also a convenient guest WC on the ground floor.