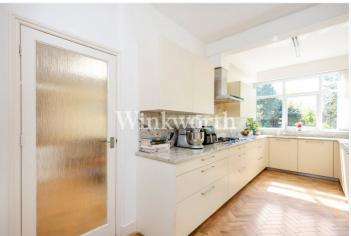

The ground floor provides flexible accommodation featuring an impressive 33'2x 21'8 reception room, with a focal point fireplace, ideal for entertaining guests. Just off the reception room is a diner, which doubles perfectly as a study. At the rear of the house is a dining room, a contemporary kitchen with a granite worktop and splashback, and a living room providing an informal space to relax while enjoying garden views. There is also a convenient guest WC on the ground floor.