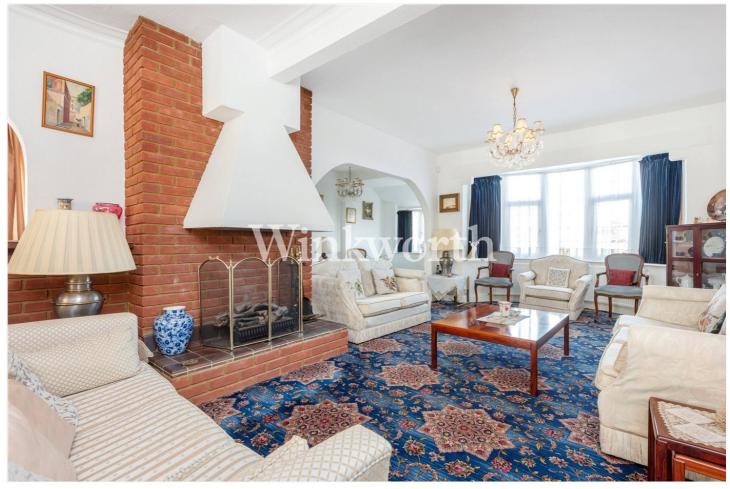

The ground floor provides flexible accommodation featuring an impressive 33'2x 21'8 reception room, with a focal point fireplace, ideal for entertaining guests. Just off the reception room is a diner, which doubles perfectly as a study. At the rear of the house is a dining room, a contemporary kitchen with a granite worktop and splashback, and a living room providing an informal space to relax while enjoying garden views. There is also a convenient guest WC on the ground floor.