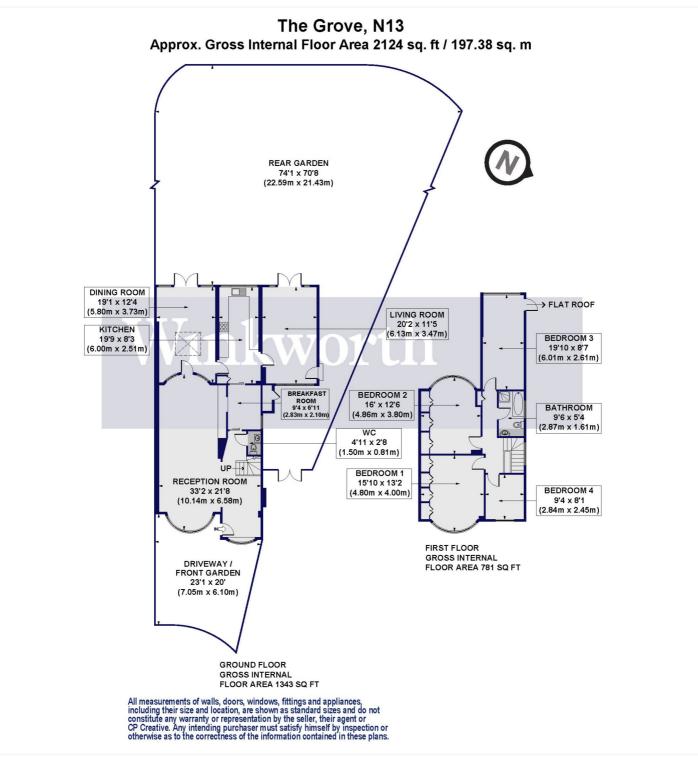

### **DESCRIPTION:**

A substantial semi-detached house occupying a generous plot and boasting 2124 Sq.ft of spacious living accommodation. The property is enviably located in the heart of Palmers Green, within easy reach of the mainline station (to Moorgate), the popular Hazelwood Primary School, Broomfield Park, and excellent shopping amenities along the vibrant Green Lanes.

The ground floor provides flexible accommodation featuring an impressive 33'2x 21'8 reception room, with a focal point fireplace, ideal for entertaining guests. Just off the reception room is a diner, which doubles perfectly as a study. At the rear of the house is a dining room, a contemporary kitchen with a granite worktop and splashback, and a living room providing an informal space to relax while enjoying garden views. There is also a convenient guest WC on the ground floor.

The first floor provides equally impressive accommodation with four well-proportioned bedrooms, of which three are double in size, plus a family bathroom. One of the bedrooms has a door opening out to a flat roof (planning consent may be required to use the roof as a terrace).

Moving outside, the property enjoys an expansive 74'1x70'8 south-west aspect rear garden with two large patios and well-stocked flower beds. At the front of the house is a wide driveway and access to a carport.

Viewing is advised to fully appreciate the light and space offered by this lovely property.

Council Tax: London Borough of Enfield - Band G

This floorplan is for illustration purposes only and is not to scale. The position and size of doors, windows, appliances and other features are approximate.