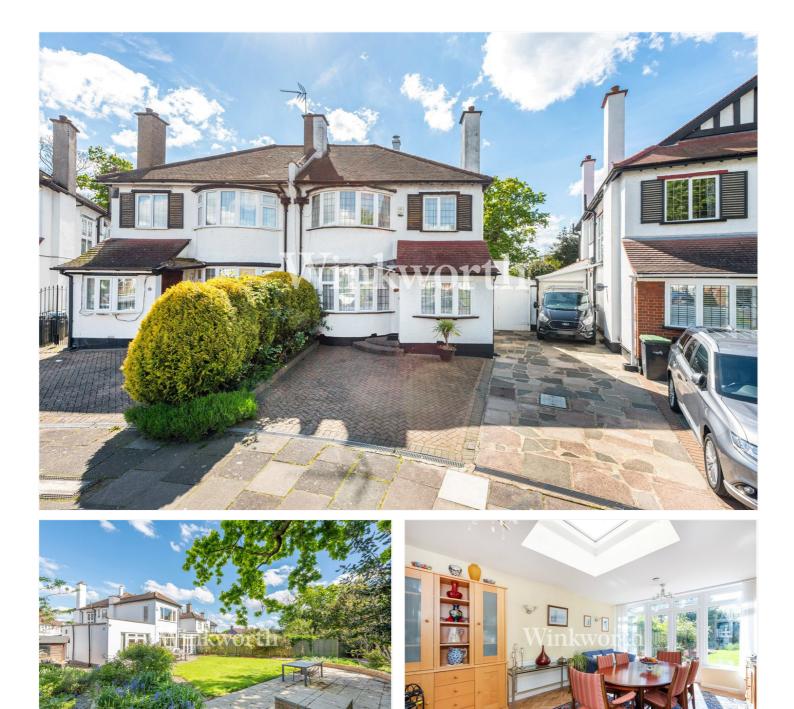

### **DESCRIPTION:**

A substantial semi-detached house occupying a generous plot and boasting 2124 Sq.ft of spacious living accommodation. The property is enviably located in the heart of Palmers Green, within easy reach of the mainline station (to Moorgate), the popular Hazelwood Primary School, Broomfield Park, and excellent shopping amenities along the vibrant Green Lanes.

The ground floor provides flexible accommodation featuring an impressive 33'2x 21'8 reception room, with a focal point fireplace, ideal for entertaining guests. Just off the reception room is a diner, which doubles perfectly as a study. At the rear of the house is a dining room, a contemporary kitchen with a granite worktop and splashback, and a living room providing an informal space to relax while enjoying garden views. There is also a convenient guest WC on the ground floor.

Moving outside, the property enjoys an expansive 74'1x70'8 south-west aspect rear garden with two large patios and well-stocked flower beds. At the front of the house is a wide driveway and access to a carport.