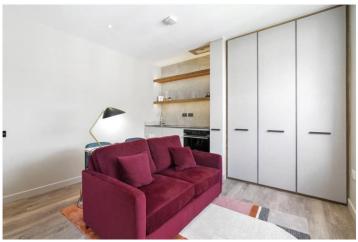

PINEHURST COURT, W11 **£415.39 PER WEEK (£1,800 PCM) FURNISHED** 

A BEAUTIFULLY PRESENTED AND INTERIOR DESIGNED STUDIO FLAT DESIGNED AND REFURBISHED TO THE HIGHEST OF STANDARDS ON THE FOURTH FLOOR (WITH LIFT) OF THIS POPULAR BLOCK IN THE HEART OF NOTTING HILL.

## **DESCRIPTION:**

A beautifully presented and interior designed studio flat designed and refurbished to the highest of standards, located on the fourth floor (with lift) of this popular block in the heart of Notting Hill. Available fully furnished and viewings are highly recommended. Single occupants only and 12 months minimum term please.