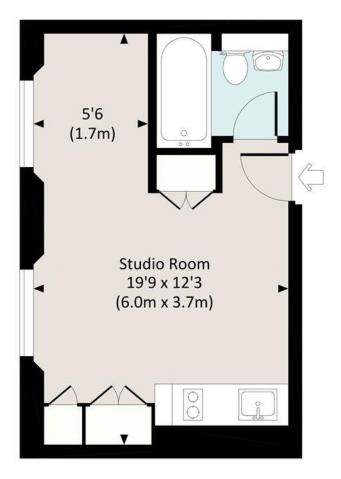

## PINEHURST COURT, W11

Approx. gross internal area 242 Sq Ft. / 22.5 Sq M.

**FOURTH FLOOR** 

Ill measurements have been made in accordance with RICS Code of Measuring Practice which a pproximate only and only for illustrative purposes. For the avoidance of doubt, Dowling Jones Design shi of be fiable for any reliance on these measurements. © 2019 www.dowlingiones.com 207 7610 at the control of the province of the control o

This floorplan is for illustration purposes only and is not to scale. The position and size of doors, windows, appliances and other features are approximate.

Deposit: £2,077

Holding Deposit: £415.38

Council Tax Band: B (RBKC)