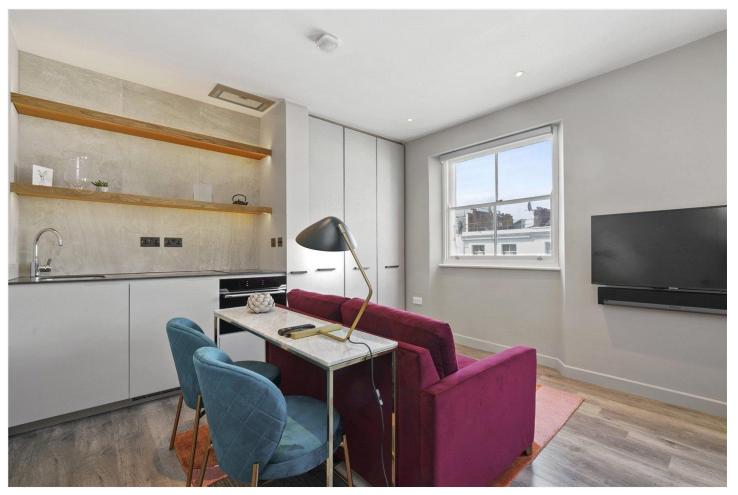

PINEHURST COURT, W11 **£415.39 PER WEEK (£1,800 PCM) FURNISHED** 

A BEAUTIFULLY PRESENTED AND INTERIOR DESIGNED STUDIO FLAT DESIGNED AND REFURBISHED TO THE HIGHEST OF STANDARDS ON THE FOURTH FLOOR (WITH LIFT) OF THIS POPULAR BLOCK IN THE HEART OF NOTTING HILL.

## **DESCRIPTION:**

A beautifully presented and interior designed studio flat designed and refurbished to the highest of standards, located on the fourth floor (with lift) of this popular block in the heart of Notting Hill. Available fully furnished and viewings are highly recommended. Single occupants only and 12 months minimum term please.