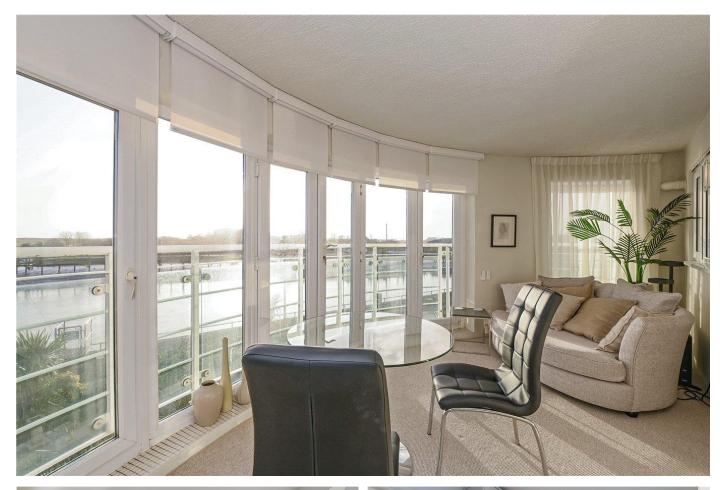

## **MARINERS QUAY, LITTLEHAMPTON**

The first floor apartment is beautifully presented throughout, with the accommodation comprising of a light and bright dual-aspect living/dining room featuring wooden flooring with ample space for table and chairs, through to an 180 degree enclosed terrace with French doors and views of the river. There is a recently fitted kitchen with a range of grey fronted wall and base units with integrated appliances including a fridge freezer, electric oven, induction hob and dishwasher.