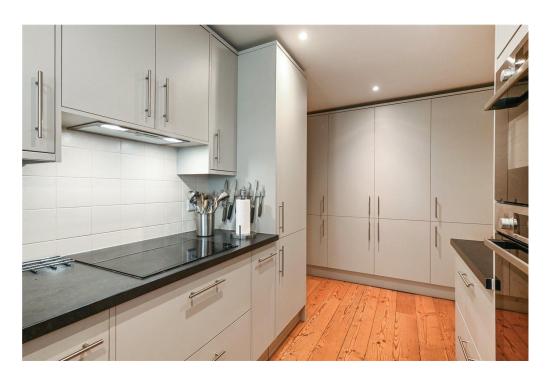

## **MARINERS QUAY, LITTLEHAMPTON**

The first floor apartment is beautifully presented throughout, with the accommodation comprising of a light and bright dual-aspect living/dining room featuring wooden flooring with ample space for table and chairs, through to an 180 degree enclosed terrace with French doors and views of the river. There is a recently fitted kitchen with a range of grey fronted wall and base units with integrated appliances including a fridge freezer, electric oven, induction hob and dishwasher.