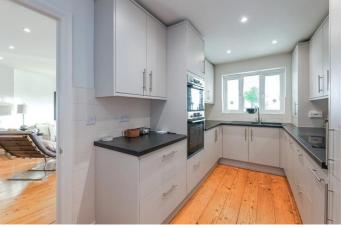

## **MARINERS QUAY, LITTLEHAMPTON**

The first floor apartment is beautifully presented throughout, with the accommodation comprising of a light and bright dual-aspect living/dining room featuring wooden flooring with ample space for table and chairs, through to an 180 degree enclosed terrace with French doors and views of the river. There is a recently fitted kitchen with a range of grey fronted wall and base units with integrated appliances including a fridge freezer, electric oven, induction hob and dishwasher.