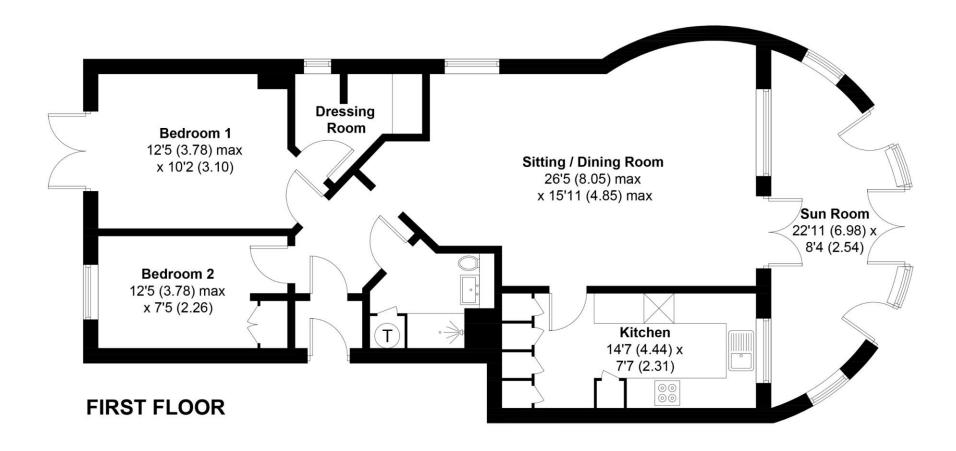

## **MARINERS QUAY, LITTLEHAMPTON**

The first floor apartment is beautifully presented throughout, with the accommodation comprising of a light and bright dual-aspect living/dining room featuring wooden flooring with ample space for table and chairs, through to an 180 degree enclosed terrace with French doors and views of the river. There is a recently fitted kitchen with a range of grey fronted wall and base units with integrated appliances including a fridge freezer, electric oven, induction hob and dishwasher.

There are two bedrooms, the main bedroom benefits from a fitted dressing room, formerly an en-suite which can be reinstated if desired.

The modern, well-appointed shower room comprises an overhead shower, hand wash basin and w.c. The property has an allocated parking space situated under a covered car port. There is also a private boat mooring.

## APPROXIMATE GROSS INTERNAL AREA = 1044 SQ FT / 97.0 SQ M

This plan is for layout guidance only. Not drawn to scale unless stated. Windows and door openings are approximate. Whilst every care is taken in the preparation of this plan, please check all dimensions, shapes and compass bearings before making any decisions reliant upon them. Created by Emzo Marketing (ID1061062)