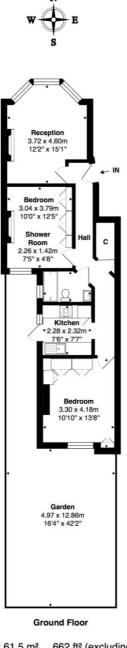

Council tax - (Band D)

Ward - Kensal Green

Total Area: 61.5 m<sup>2</sup> ... 662 ft<sup>2</sup> (excluding garden) All measurements are approximate and for display purposes only

This floorplan is for illustration purposes only and is not to scale. The position and size of doors, windows, appliances and other features are approximate.