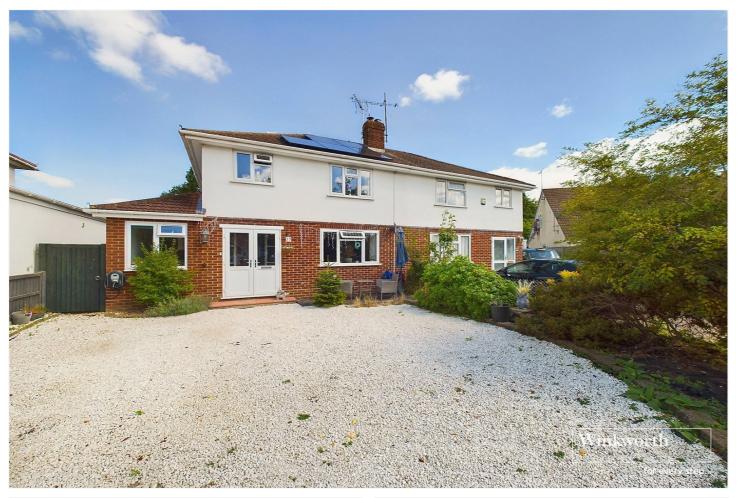

## **DESCRIPTION:**

Presenting this immaculate semi-detached home featuring a spacious family room extension, ideal for accommodating an extended family or hosting gatherings. The property boasts ample driveway parking, complete with an EV charger for eco-friendly convenience. Benefit from solar panels and battery storage, ensuring energy efficiency and reduced utility costs. The ground floor includes a convenient cloakroom, adding practicality to the layout. Enjoy the bright and welcoming interiors, featuring three bedrooms and a versatile study space. Step outside to the garden and patio, perfect for relaxation and outdoor dining. With its contemporary design and sought-after amenities, this property offers a modern and sustainable lifestyle. Don't miss out on this exceptional opportunity. Contact us today to schedule a viewing and discover the charm of this remarkable home.

## AT A GLANCE

- Closed Onward Chain
- Sunroom (Extended)
- Ample Parking
- Quiet Cul-De-Sac
- Ground Floor Cloakroom
- Solar Panels With Battery Storage
- EV Charging Point
- Water Softener
- Excellent School Catchment
- Power to Outbuilding