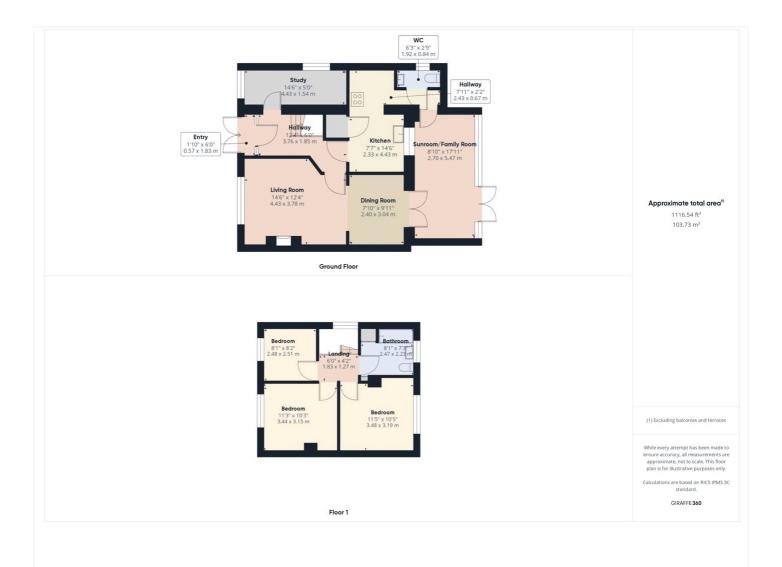

This floorplan is for illustration purposes only and is not to scale. The position and size of doors, windows, appliances and other features are approximate.

Reading | 0118 4022 300 | reading@winkworth.co.uk