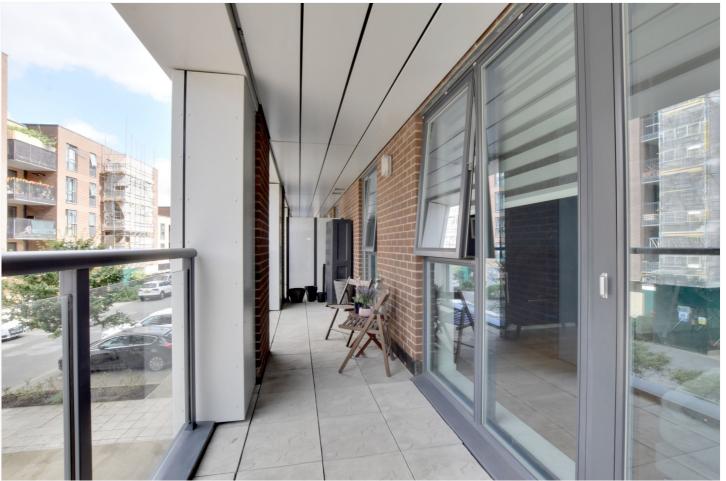

BUGLE HOUSE, GREENWICH, LONDON, SE10 **£485,000** LEASEHOLD

A BEAUTIFULLY PRESENTED TWO BEDROOM APARTMENT, THAT MEASURES CIRCA 784 SQ FT, FEATURES A HUGE 25FT PRIVATE BALCONY AND IS PERFECTLY LOCATED JUST ON THE CUSP OF GREENWICH, BLACKHEATH. EWS1 COMPLIANT!

Boasting a larger than average plot for the development and in excellent order throughout, this bright flat features a lovely open plan 22ft double aspect kitchen/reception room. The kitchen area is particularly well fitted with all the usual white goods one would expect. This room in turn leads onto the aforementioned balcony. There are two double bedrooms, both with fitted wardrobes and two modern bathrooms, including an ensuite. Added benefits include a large storage cupboard off the hallway, double glazing, hard wood flooring and a communal terrace central to the block!

## **AT A GLANCE**

- stunning apartment
- bright double aspect
- 25ft private balcony
- two bedrooms
- two bathrooms
- c784 sq ft
- first floor
- beautiful condition
- communal rood terrace
- Central Park development
- close to three town centres