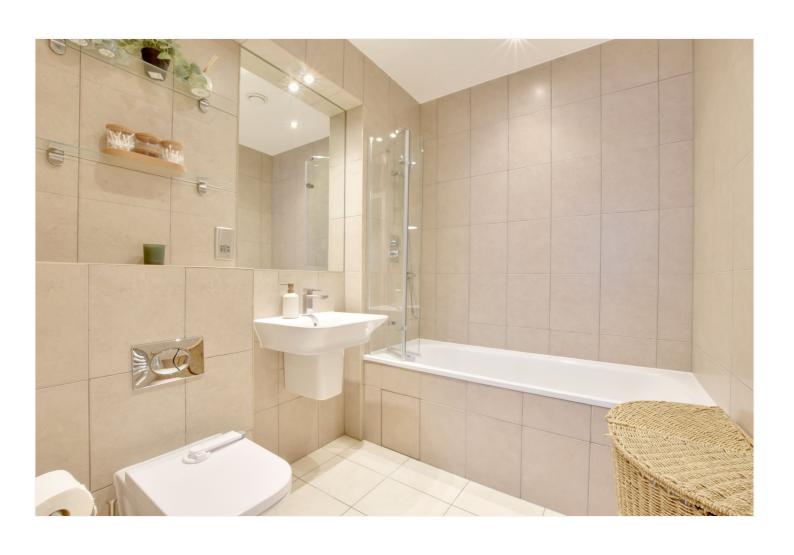

Boasting a larger than average plot for the development and in excellent order throughout, this bright flat features a lovely open plan 22ft double aspect kitchen/reception room. The kitchen area is particularly well fitted with all the usual white goods one would expect. This room in turn leads onto the aforementioned balcony. There are two double bedrooms, both with fitted wardrobes and two modern bathrooms, including an ensuite. Added benefits include a large storage cupboard off the hallway, double glazing, hard wood flooring and a communal terrace central to the block!

## **AT A GLANCE**

- stunning apartment
- bright double aspect
- 25ft private balcony
- two bedrooms
- two bathrooms
- c784 sq ft
- first floor
- beautiful condition
- communal rood terrace
- Central Park development
- close to three town centres