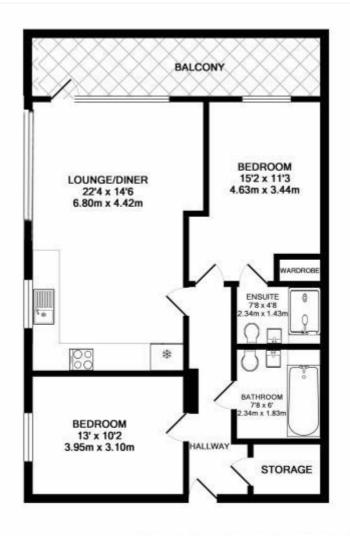

## TOTAL APPROX. FLOOR AREA 784 SQ.FT. (72.8 SQ.M.)

Whilst every attempt has been made to ensure the accuracy of the floor plan contained here, measurements of doors, windows, rooms and any other items are approximate and no responsibility is taken for any error, omission, or mis-statement. This plan is for illustrative purposes only and should be used as such by any prospective purchaser. The services, systems and appliances shown have not been tested and no guarantee as to their operability or efficiency can be given

Made with Metropix 62017

This floorplan is for illustration purposes only and is not to scale. The position and size of doors, windows, appliances and other features are approximate.

Greenwich | 02030533033 | greenwich@winkworth.co.uk