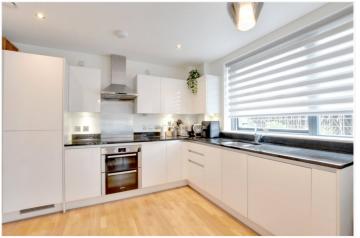

Boasting a larger than average plot for the development and in excellent order throughout, this bright flat features a lovely open plan 22ft double aspect kitchen/reception room. The kitchen area is particularly well fitted with all the usual white goods one would expect. This room in turn leads onto the aforementioned balcony. There are two double bedrooms, both with fitted wardrobes and two modern bathrooms, including an ensuite. Added benefits include a large storage cupboard off the hallway, double glazing, hard wood flooring and a communal terrace central to the block!