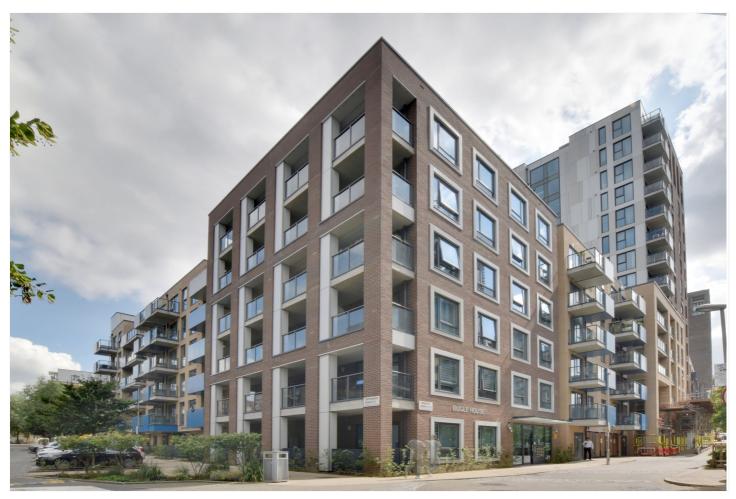

BUGLE HOUSE, GREENWICH, LONDON, SE10 **£485,000** LEASEHOLD

A BEAUTIFULLY PRESENTED TWO BEDROOM APARTMENT, THAT MEASURES CIRCA 784 SQ FT, FEATURES A HUGE 25FT PRIVATE BALCONY AND IS PERFECTLY LOCATED JUST ON THE CUSP OF GREENWICH, BLACKHEATH. EWS1 COMPLIANT!

## **DESCRIPTION:**

A beautifully presented two bedroom apartment, that measures circa 784 sq ft, features a huge 25ft private balcony and is perfectly located just on the cusp of Greenwich, Blackheath. EWS1 COMPLIANT!

Boasting a larger than average plot for the development and in excellent order throughout, this bright flat features a lovely open plan 22ft double aspect kitchen/reception room. The kitchen area is particularly well fitted with all the usual white goods one would expect. This room in turn leads onto the aforementioned balcony. There are two double bedrooms, both with fitted wardrobes and two modern bathrooms, including an ensuite. Added benefits include a large storage cupboard off the hallway, double glazing, hard wood flooring and a communal terrace central to the block!

Central Park is a hugely popular modern development that sits on the boundaries of not just Greenwich and Blackheath, but also Lewisham. This means the property has access to a fantastic array of shops and restaurants. Mainline rail and DLR offer great travel links into the city, Victoria and Canary Wharf . The open heath is close by, as is The Royal Park, with its Observatory. Your earliest viewing is recommended.