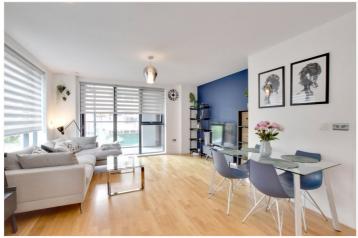

Boasting a larger than average plot for the development and in excellent order throughout, this bright flat features a lovely open plan 22ft double aspect kitchen/reception room. The kitchen area is particularly well fitted with all the usual white goods one would expect. This room in turn leads onto the aforementioned balcony. There are two double bedrooms, both with fitted wardrobes and two modern bathrooms, including an ensuite. Added benefits include a large storage cupboard off the hallway, double glazing, hard wood flooring and a communal terrace central to the block!

## **AT A GLANCE**

- stunning apartment
- bright double aspect
- 25ft private balcony
- two bedrooms
- two bathrooms
- c784 sq ft
- first floor
- beautiful condition
- communal rood terrace
- Central Park development
- close to three town centres