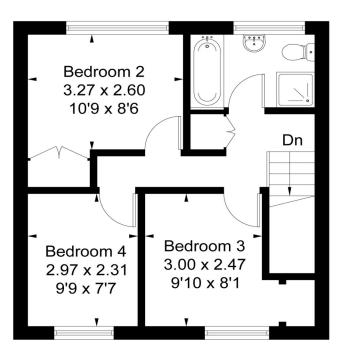

# ACCOMMODATION

4 Bedrooms Living Room Kitchen Conservatory Bathroom with Shower Separate WC Garden Residents Parking

• Ideal for a group of four UCA students to rent as a whole.

• All students need UK based Guarantors, use professional gurarantor company or will need to pay the year's rent in advance.

#### DESCRIPTION

A four bedroom house set in this ideal location for students at UCA (approximately 0.5 miles) in Farnham and conveniently positioned for the town centre and Farnham railway station. The property comes with a private garden and residential parking nearby.