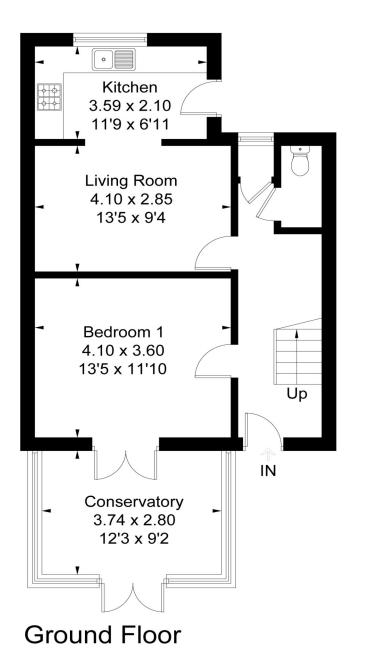

# ACCOMMODATION

4 Bedrooms Living Room Kitchen Conservatory Bathroom with Shower Separate WC Garden Residents Parking

• Ideal for a group of four UCA students to rent as a whole.

• All students need UK based Guarantors, use professional gurarantor company or will need to pay the year's rent in advance.

#### DESCRIPTION

A four bedroom house set in this ideal location for students at UCA (approximately 0.5 miles) in Farnham and conveniently positioned for the town centre and Farnham railway station. The property comes with a private garden and residential parking nearby.