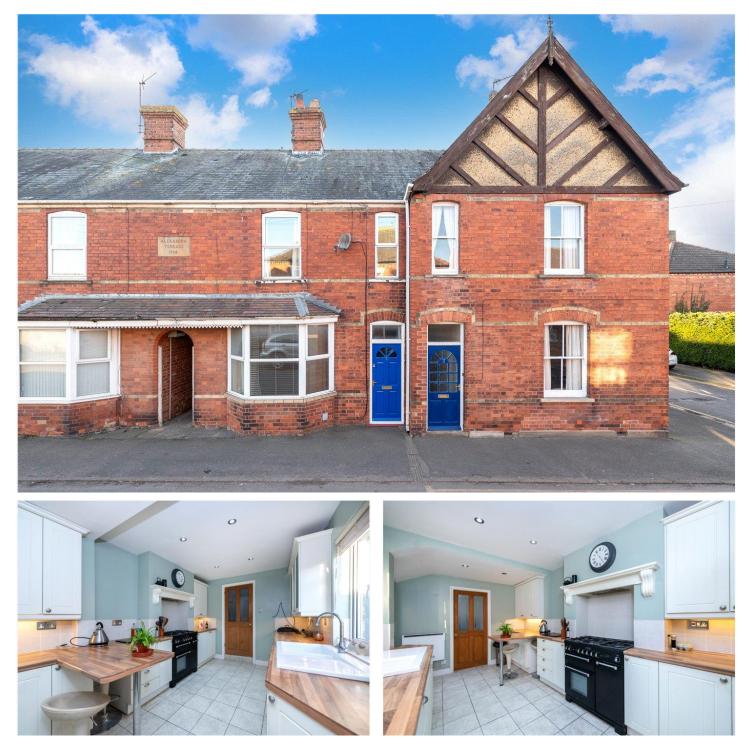

# 5 Castle Causeway, Sleaford, Lincolnshire, NG34

## £199,950 Freehold

This beautifully presented Victorian terraced house is immaculate throughout, offering a perfect blend of classic features and modern updates. Located within walking distance of the town center, it provides convenient access to local amenities. The property features a spacious lounge and a separate dining room, a modern fitted kitchen with integrated appliances and a utility room.

### LOCATION

DESCRIPTION

ACCOMMODATION Lounge - 12'7" x 12'6" (3.84m x 3.8m)

Dining Room - 13' x 11'4" (3.96m x 3.45m)

**Kitchen** - 14'11" x 8'11" (4.55m x 2.72m)

Utility Room

wc

**Bedroom 1** - 13' x 11'4" (3.96m x 3.45m)