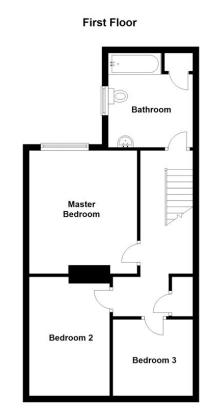

The property comprises three great sized bedrooms, all of which benefit from large windows and an abundance of natural light. The master bedroom is particularly impressive, with a period-style cast iron fireplace adding a touch of character. The family bathroom

### LOCATION

DESCRIPTION

ACCOMMODATION Lounge - 12'7" x 12'6" (3.84m x 3.8m)

Dining Room - 13' x 11'4" (3.96m x 3.45m)

**Kitchen** - 14'11" x 8'11" (4.55m x 2.72m)

Utility Room

wc

**Bedroom 1** - 13' x 11'4" (3.96m x 3.45m)

Bedroom 2 - 12'7" x 8'6" (3.84m x 2.6m)

Bedroom 3 - 8'1" x 8'5" (2.46m x 2.57m)

#### Bathroom