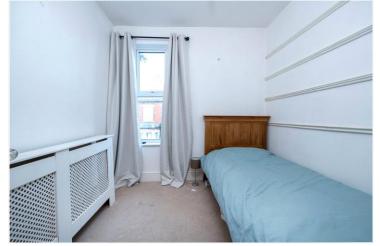

The property comprises three great sized bedrooms, all of which benefit from large windows and an abundance of natural light. The master bedroom is particularly impressive, with a period-style cast iron fireplace adding a touch of character. The family bathroom

Bedroom 2 - 12'7" x 8'6" (3.84m x 2.6m)

Bedroom 3 - 8'1" x 8'5" (2.46m x 2.57m)