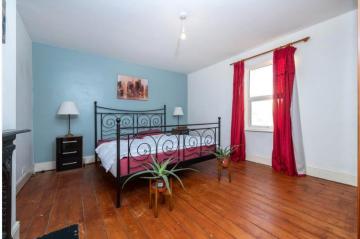

The property comprises three great sized bedrooms, all of which benefit from large windows and an abundance of natural light. The master bedroom is particularly impressive, with a period-style cast iron fireplace adding a touch of character. The family bathroom

### LOCATION

DESCRIPTION

ACCOMMODATION Lounge - 12'7" x 12'6" (3.84m x 3.8m)

Dining Room - 13' x 11'4" (3.96m x 3.45m)

**Kitchen** - 14'11" x 8'11" (4.55m x 2.72m)

Utility Room

wc

**Bedroom 1** - 13' x 11'4" (3.96m x 3.45m)