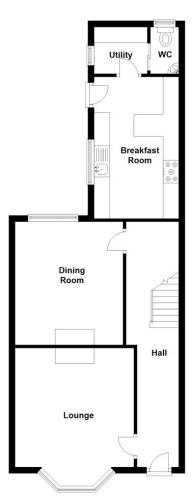

This floorplan is for illustration purposes only and is not to scale. The position and size of doors, windows, appliances and other features are approximate.

Ground Floor

### LOCATION

DESCRIPTION

ACCOMMODATION Lounge - 12'7" x 12'6" (3.84m x 3.8m)

Dining Room - 13' x 11'4" (3.96m x 3.45m)

**Kitchen** - 14'11" x 8'11" (4.55m x 2.72m)

Utility Room

wc

**Bedroom 1** - 13' x 11'4" (3.96m x 3.45m)

Bedroom 2 - 12'7" x 8'6" (3.84m x 2.6m)

Bedroom 3 - 8'1" x 8'5" (2.46m x 2.57m)