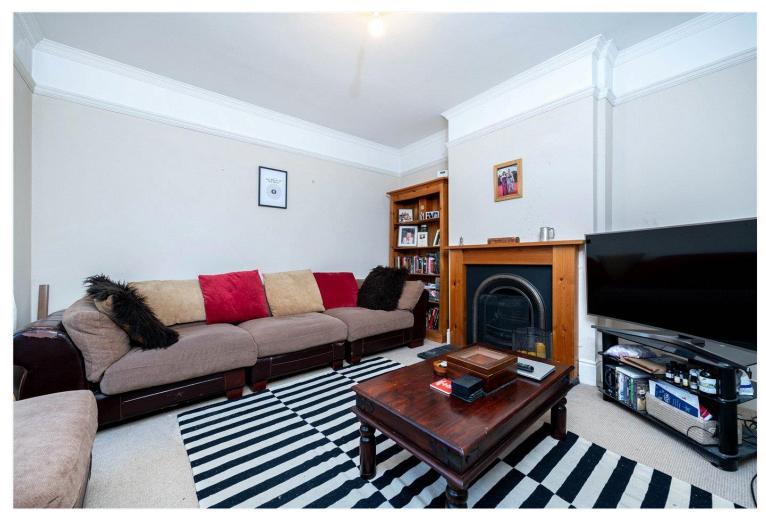

## £199,950 Freehold

This beautifully presented Victorian terraced house is immaculate throughout, offering a perfect blend of classic features and modern updates. Located within walking distance of the town center, it provides convenient access to local amenities. The property features a spacious lounge and a separate dining room, a modern fitted kitchen with integrated appliances and a utility room.

### LOCATION

DESCRIPTION

ACCOMMODATION Lounge - 12'7" x 12'6" (3.84m x 3.8m)

Dining Room - 13' x 11'4" (3.96m x 3.45m)

**Kitchen** - 14'11" x 8'11" (4.55m x 2.72m)

Utility Room

wc

**Bedroom 1** - 13' x 11'4" (3.96m x 3.45m)