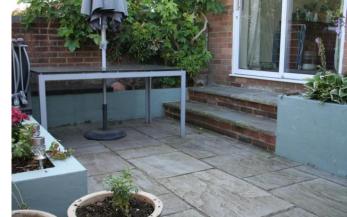

Upstairs there are three bedrooms, two of which are 'doubles' with the third being a nice size 'single' and all of them have built-in wardrobes. The bathroom has a white suite.

To the rear there is a courtyard garden that has been fully paved and is enclosed with brick walls.

#### Accommodation

Downstairs cloakroom Living/dining room Study area Kitchen Three bedrooms Bathroom Courtyard garden Garage

Leasehold details: Lease term is 999 years from 1964. The service charge is approximately £480 pa and the ground rent is £10.50 pa. These figures are supplied by the vendor and would need to be verified by Solicitors.