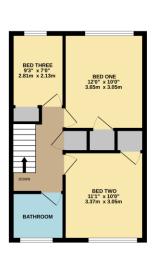

Upstairs there are three bedrooms, two of which are 'doubles' with the third being a nice size 'single' and all of them have built-in wardrobes. The bathroom has a white suite.

To the rear there is a courtyard garden that has been fully paved and is enclosed with brick walls.

#### Accommodation

Downstairs cloakroom Living/dining room Study area Kitchen Three bedrooms Bathroom Courtyard garden Garage

Leasehold details: Lease term is 999 years from 1964. The service charge is approximately £480 pa and the ground rent is £10.50 pa. These figures are supplied by the vendor and would need to be verified by Solicitors.

1ST FLOOR 428 sg.ft. (39.7 sg.m.) approx

TOTAL FLOOR AREA: 941 sq.h. (87.4 sq.m.) approx. Mate every atterget has been made to ensure the accuracy of the flooplan contained here, measurements of doos, windows, common adur yold the trave are approximate and no responsibility scalars for any emorisission or mis-sittement. This glash is for illustrative paproses only and should be used to such by an opportunity particular. The technology application and the patient of the technology and in a guarant and on guarantees. This should be also be the state of the technology and the size of the patients and no guarantees and the space of the state of the state of the space of the state of t

#### See things differently.

GROUND FLOOR 514 sq.ft. (47.7 sq.m.) approx.