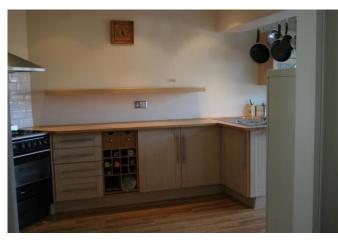

The ground floor has an open plan arrangement with a large living/dining room leading through to a decent size kitchen, which has plenty of storage space and work surfaces with a utility area at one end. There is a study area at the back and at the front, off the hallway is a cloakroom with a contemporary white suite.