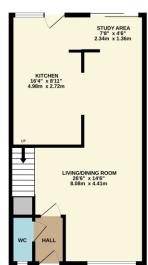

#### Accommodation

Downstairs cloakroom Living/dining room Study area Kitchen Three bedrooms Bathroom Courtyard garden Garage

Leasehold details: Lease term is 999 years from 1964. The service charge is approximately £480 pa and the ground rent is £10.50 pa. These figures are supplied by the vendor and would need to be verified by Solicitors.

1ST FLOOR 428 sg.ft. (39.7 sg.m.) approx

TOTAL FLOOR AREA: 941 sq.h. (87.4 sq.m.) approx. Mate every atterget has been made to ensure the accuracy of the flooplan contained here, measurements of doos, windows, common adur yold the trave are approximate and no responsibility scalars for any emorisission or mis-sittement. This glash is for illustrative paproses only and should be used to such by an opportunity particular. The technology application and the patient of the technology and in a guarant and on guarantees. This should be also be the state of the technology and the size of the patients and no guarantees and the space of the state of the state of the space of the state of t

#### See things differently.

GROUND FLOOR 514 sq.ft. (47.7 sq.m.) approx.