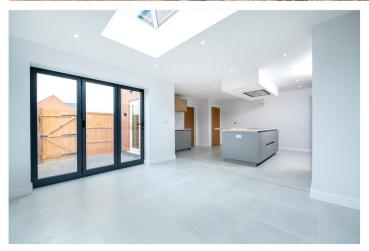

## £350,000 Freehold

PLOT 142: UNEXPECTEDLY BACK ON THE MARKET FULLY COMPLETE AND READY TO MOVE INTO. THE THREE BEDROOM DETACHED HOME on FLAXWELL FIELDS RUSKINGTON. Positioned in a lovely spot, the accommodation comprises of a spacious entrance hall, downstairs cloakroom, generously sized lounge with a bay window, perfect for your Christmas tree, stunning kitchen dining area with a sun room and skylight along with a utility room. Upstairs, you will find three fantasticly sized bedrooms with an en-suite to the master bedroom and family bathroom. Outside to the rear there is a turfed garden and a block paved driveway to the front with a Garage! Call 01529 303377 now for more information, these will not stick around!

**Entrance Hall** 

**Downstairs WC** 

Lounge - 16'2" x 14'5" (4.93m x 4.4m)

Kitchen Dining Room - 16'8" x 13'1" (5.08m x 4m)

Sun Room

**Utility Room** - 9'1" x 5'9" (2.77m x 1.75m)

First Floor Landing

**Bedroom One** - 14'5" x 11'4" (4.4m x 3.45m)

**En-Suite** 

**Bedroom Two** - 11'1" x 11' (3.38m x 3.35m)

**Bedroom Three** - 11'5" x 9'7" (3.48m x 2.92m)

**Family Bathroom** 

**Agents Note** - These photos are for example purposes only. They are of another Three bedroom detached home on the development. There is a management fee of approx £100 a year.