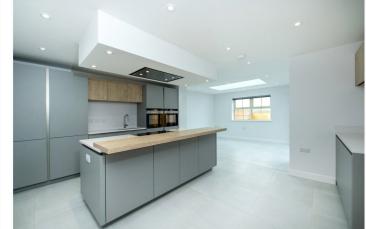

## £350,000 Freehold

PLOT 142: UNEXPECTEDLY BACK ON THE MARKET FULLY COMPLETE AND READY TO MOVE INTO. THE THREE BEDROOM DETACHED HOME on FLAXWELL FIELDS RUSKINGTON. Positioned in a lovely spot, the accommodation comprises of a spacious entrance hall, downstairs cloakroom, generously sized lounge with a bay window, perfect for your Christmas tree, stunning kitchen dining area with a sun room and skylight along with a utility room. Upstairs, you will find three fantasticly sized bedrooms with an en-suite to the master bedroom and family bathroom. Outside to the rear there is a turfed garden and a block paved driveway to the front with a Garage! Call 01529 303377 now for more information, these will not stick around!

**Entrance Hall** 

**Downstairs WC** 

Lounge - 16'2" x 14'5" (4.93m x 4.4m)

Kitchen Dining Room - 16'8" x 13'1" (5.08m x 4m)

Sun Room

**Utility Room** - 9'1" x 5'9" (2.77m x 1.75m)

First Floor Landing

**Bedroom One** - 14'5" x 11'4" (4.4m x 3.45m)

**En-Suite** 

**Bedroom Two** - 11'1" x 11' (3.38m x 3.35m)

**Bedroom Three** - 11'5" x 9'7" (3.48m x 2.92m)

**Family Bathroom** 

**Agents Note** - These photos are for example purposes only. They are of another Three bedroom detached home on the development. There is a management fee of approx £100 a year.