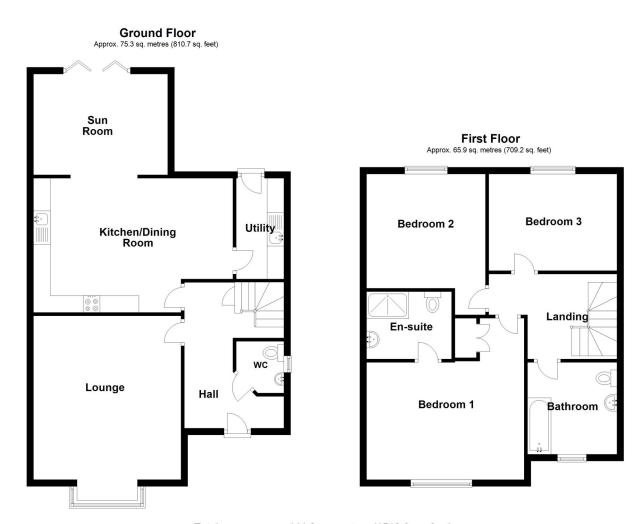

Total area: approx. 141.2 sq. metres (1519.9 sq. feet)

Plot 142, Flaxwell Fields, Lincoln Road, Ruskington, Sleaford, NG34

**Entrance Hall** 

**Downstairs WC** 

Lounge - 16'2" x 14'5" (4.93m x 4.4m)

Kitchen Dining Room - 16'8" x 13'1" (5.08m x 4m)

Sun Room

**Utility Room** - 9'1" x 5'9" (2.77m x 1.75m)

First Floor Landing

**Bedroom One** - 14'5" x 11'4" (4.4m x 3.45m)

**En-Suite** 

**Bedroom Two** - 11'1" x 11' (3.38m x 3.35m)

**Bedroom Three** - 11'5" x 9'7" (3.48m x 2.92m)

**Family Bathroom** 

**Agents Note** - These photos are for example purposes only. They are of another Three bedroom detached home on the development. There is a management fee of approx £100 a year.