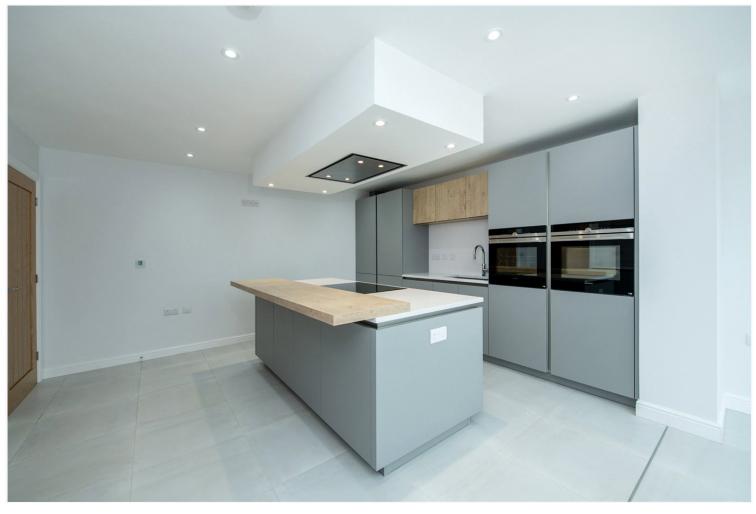

## £350,000 Freehold

PLOT 142: UNEXPECTEDLY BACK ON THE MARKET FULLY COMPLETE AND READY TO MOVE INTO. THE THREE BEDROOM DETACHED HOME on FLAXWELL FIELDS RUSKINGTON. Positioned in a lovely spot, the accommodation comprises of a spacious entrance hall, downstairs cloakroom, generously sized lounge with a bay window, perfect for your Christmas tree, stunning kitchen dining area with a sun room and skylight along with a utility room. Upstairs, you will find three fantasticly sized bedrooms with an en-suite to the master bedroom and family bathroom. Outside to the rear there is a turfed garden and a block paved driveway to the front with a Garage! Call 01529 303377 now for more information, these will not stick around!

UNEXPECTEDLY BACK FOR SALE COMPLETE AND READY TO MOVE INTO | THREE BEDROOM DETACHED HOMES AT FLAXWELL FIELDS | BUILT BY LOCAL RENOWNED BUILDERS CHANCEOPTION HOMES | STUNNING KITCHEN DINING AREA WITH SUN ROOM

**Entrance Hall** 

**Downstairs WC** 

Lounge - 16'2" x 14'5" (4.93m x 4.4m)

Kitchen Dining Room - 16'8" x 13'1" (5.08m x 4m)

Sun Room

**Utility Room** - 9'1" x 5'9" (2.77m x 1.75m)

First Floor Landing

**Bedroom One** - 14'5" x 11'4" (4.4m x 3.45m)