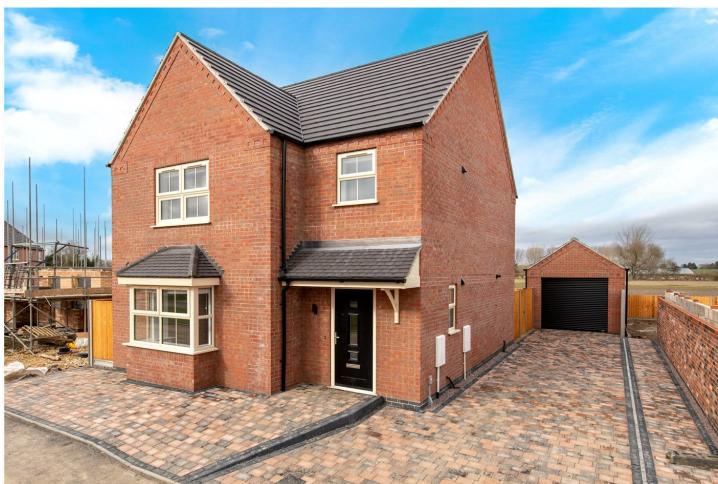

## £350,000 Freehold

PLOT 142: UNEXPECTEDLY BACK ON THE MARKET FULLY COMPLETE AND READY TO MOVE INTO. THE THREE BEDROOM DETACHED HOME on FLAXWELL FIELDS RUSKINGTON. Positioned in a lovely spot, the accommodation comprises of a spacious entrance hall, downstairs cloakroom, generously sized lounge with a bay window, perfect for your Christmas tree, stunning kitchen dining area with a sun room and skylight along with a utility room. Upstairs, you will find three fantasticly sized bedrooms with an en-suite to the master bedroom and family bathroom. Outside to the rear there is a turfed garden and a block paved driveway to the front with a Garage! Call 01529 303377 now for more information, these will not stick around!

UNEXPECTEDLY BACK FOR SALE COMPLETE AND READY TO MOVE INTO | THREE BEDROOM DETACHED HOMES AT FLAXWELL FIELDS | BUILT BY LOCAL RENOWNED BUILDERS CHANCEOPTION HOMES | STUNNING KITCHEN DINING AREA WITH SUN ROOM