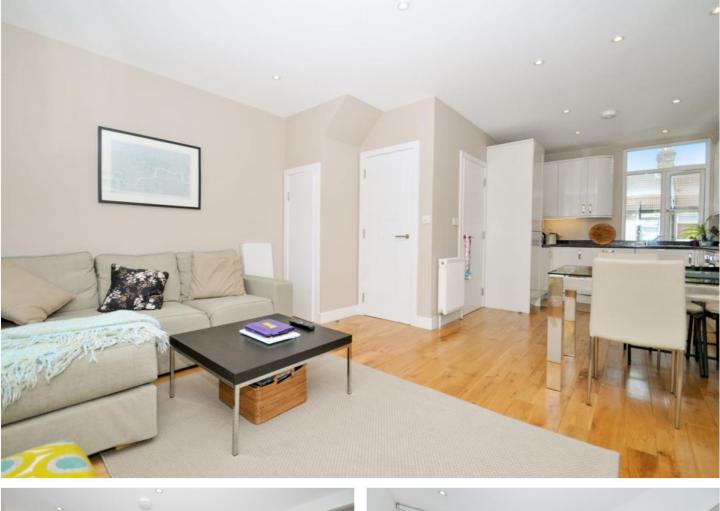

#### **DESCRIPTION:**

Comprising of two spacious double bedrooms which are on slit levels and one with a small balcony, a large family bathroom, modern en suite shower room and stunning open plan kitchen reception. This apartment oozes character and charm and is sure to generate a lot of interest.

Additional features include a private balcony, hard wood flooring, fantastic location and ample storage.

Offered Furnished

Managed By Winkworth

Council tax - (Band D)

Ward - Kensal Green

Deposit: 5 weeks

Holding Deposit: 1 week