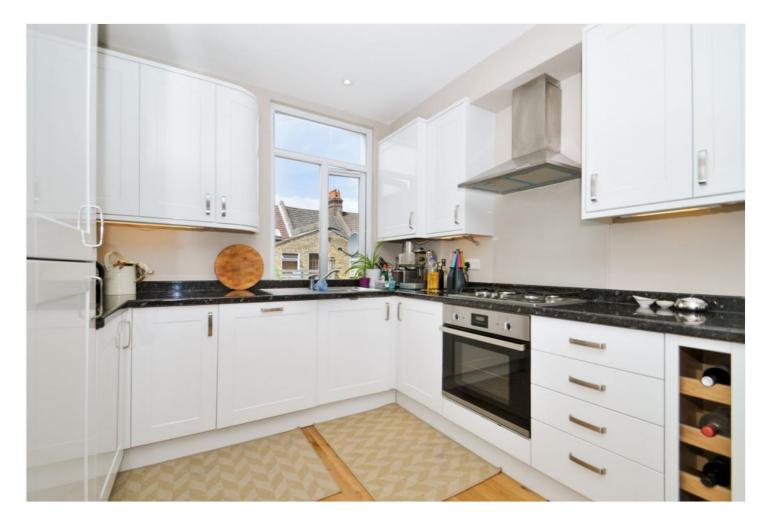

#### **DESCRIPTION:**

Comprising of two spacious double bedrooms which are on slit levels and one with a small balcony, a large family bathroom, modern en suite shower room and stunning open plan kitchen reception. This apartment oozes character and charm and is sure to generate a lot of interest.