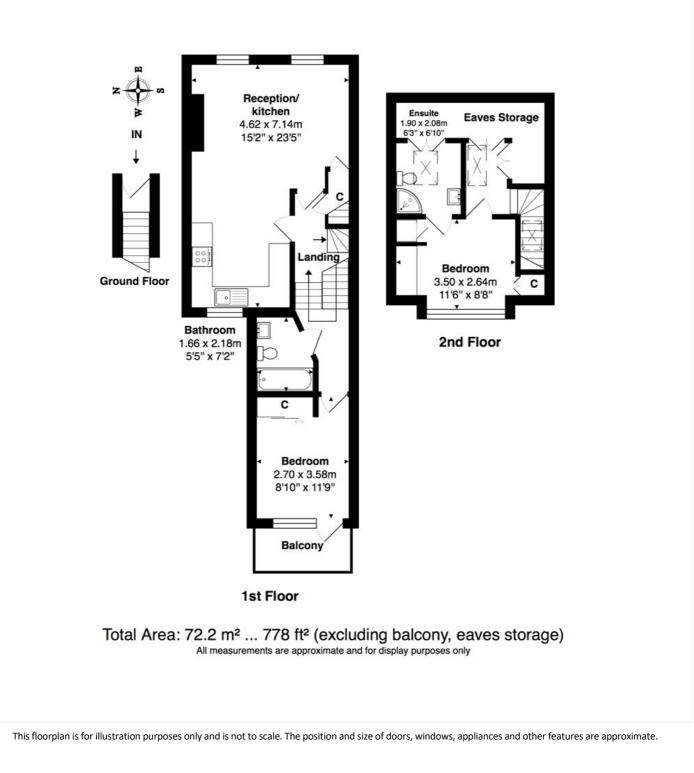

#### **DESCRIPTION:**

Comprising of two spacious double bedrooms which are on slit levels and one with a small balcony, a large family bathroom, modern en suite shower room and stunning open plan kitchen reception. This apartment oozes character and charm and is sure to generate a lot of interest.

Additional features include a private balcony, hard wood flooring, fantastic location and ample storage.

Offered Furnished

Managed By Winkworth

Council tax - (Band D)

Ward - Kensal Green

Deposit: 5 weeks

Holding Deposit: 1 week