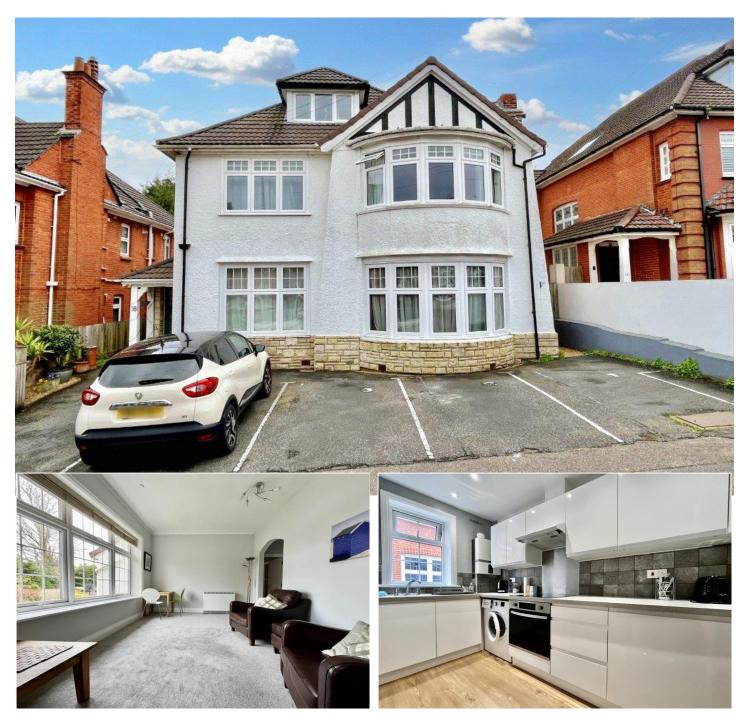

## £200,000 SHARE OF FREEHOLD

A well presented two bedroom first floor apartment set within a character development in Alum Chine which is a short walk away from Westbourne whilst being just five minutes away from the beach with access to the Chine at the end of the road. No forward chain.

Character conversion | First floor | Two bedrooms | Lounge diner | Modern fitted kitchen | Allocated parking | Close to the beach | No forward chain

Westbourne | 01202 767633 |

# DESCRIPTION

The apartment is situated on the first floor which is accessed via stairs through well presented communal hallways. A private front door then lead into the apartment.

The bright lounge is a good size with a large rear facing window and there is ample room for a dining table. The kitchen is fitted with a range of base and eye level work units with space and plumbing for domestic appliances.

An allocated parking space is conveyed with the apartment.