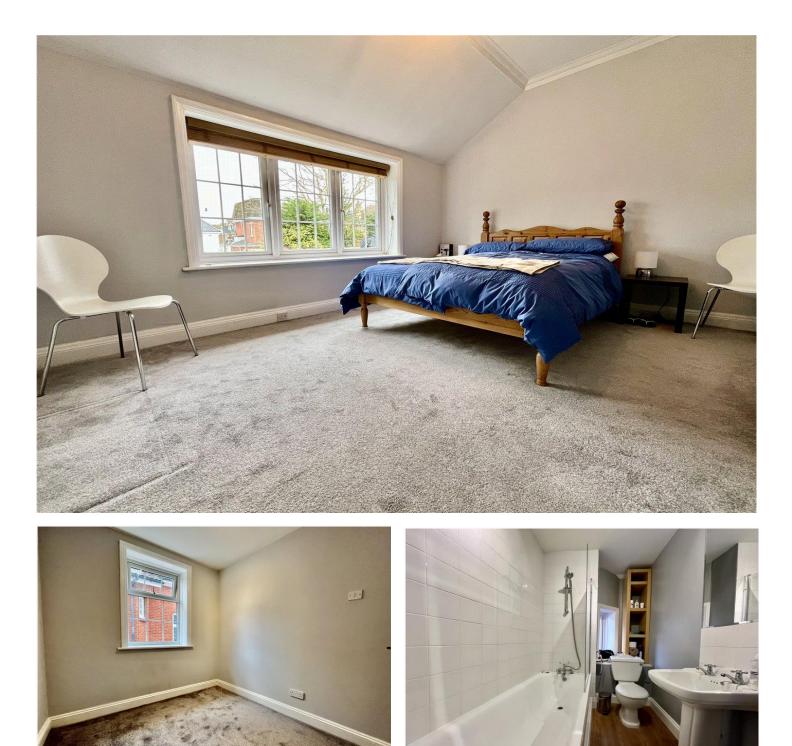

# DESCRIPTION

The apartment is situated on the first floor which is accessed via stairs through well presented communal hallways. A private front door then lead into the apartment.

The bright lounge is a good size with a large rear facing window and there is ample room for a dining table. The kitchen is fitted with a range of base and eye level work units with space and plumbing for domestic appliances.

There are two bedrooms with the master being an especially good size and having ample space for free standing wardrobes. The second bedroom is a smaller room which would make an ideal study or occasional bedroom.