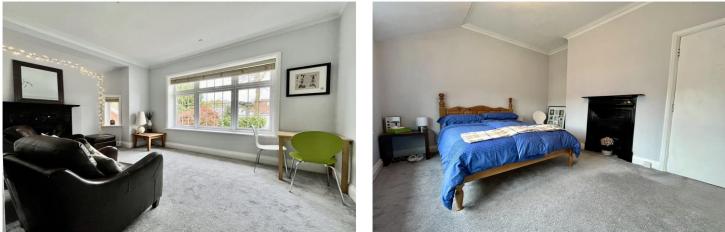

# DESCRIPTION

The apartment is situated on the first floor which is accessed via stairs through well presented communal hallways. A private front door then lead into the apartment.

The bright lounge is a good size with a large rear facing window and there is ample room for a dining table. The kitchen is fitted with a range of base and eye level work units with space and plumbing for domestic appliances.

There are two bedrooms with the master being an especially good size and having ample space for free standing wardrobes. The second bedroom is a smaller room which would make an ideal study or occasional bedroom.