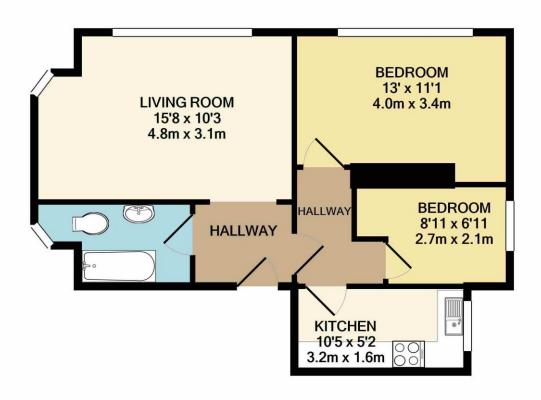

# DESCRIPTION

The apartment is situated on the first floor which is accessed via stairs through well presented communal hallways. A private front door then lead into the apartment.

The bright lounge is a good size with a large rear facing window and there is ample room for a dining table. The kitchen is fitted with a range of base and eye level work units with space and plumbing for domestic appliances.

There are two bedrooms with the master being an especially good size and having ample space for free standing wardrobes. The second bedroom is a smaller room which would make an ideal study or occasional bedroom.

#### TOTAL APPROX. FLOOR AREA 472 SQ.FT. (43.8 SQ.M.)

Whilst every attempt has been made to ensure the accuracy of the floor plan contained here, measurements of doors, windows, rooms and any other items are approximate and no responsibility is taken for any error, omission, or mis-statement. This plan is for illustrative purposes only and should be used as such by any prospective purchaser. The services, systems and appliances shown have not been tested and no guarantee as to their operability or efficiency can be given Made with Metropix ©2020