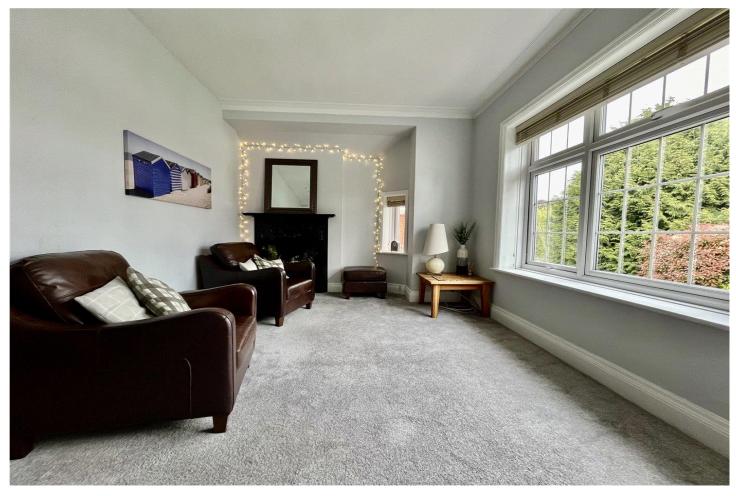

# DESCRIPTION

The apartment is situated on the first floor which is accessed via stairs through well presented communal hallways. A private front door then lead into the apartment.

The bright lounge is a good size with a large rear facing window and there is ample room for a dining table. The kitchen is fitted with a range of base and eye level work units with space and plumbing for domestic appliances.