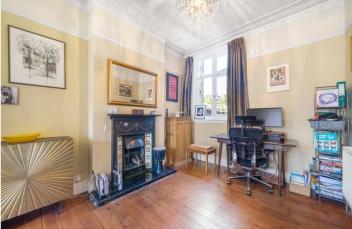

#### **DESCRIPTION:**

A fantastic opportunity to acquire a substantial, semi-detached family home in the heart of SE22.Comprising on the ground floor a large double reception, complete with original fireplaces and beautiful untouched high ceilings. A large kitchen diner is situated to the rear and leads on to a large West facing garden, complete with conservatory to rear. The first floor comprises three double bedrooms and a family bathroom. The loft has been extended to provide a spacious double bedroom with en-suite shower and built in storage. Further extension potential is possible to the side and second loft. The location is ideal with fantastic access to Lordship Lane and Forest Hill Road for their array of shops, bars and restaurants. Green open spaces can be found at either end of the road with Peckham Rye Park and Dulwich Park. Transport links are well provided via Peckham Rye for the overground, East Dulwich with direct links to London Bridge and Honor Oak for the East London Line.

### AT A GLANCE

- 4 Bedrooms
- Large Double Reception
- Large Kitchen
- Ensuite Shower
- Large Garden
- Conservatory
- Great Transport Links

This floorplan is for illustration purposes only and is not to scale. The position and size of doors, windows, appliances and other features are approximate.