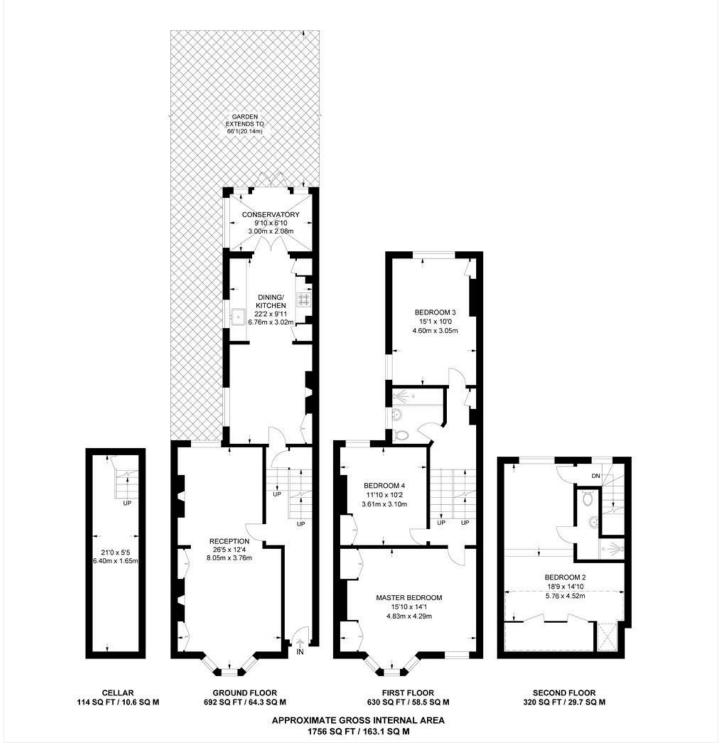

### AT A GLANCE

- 4 Bedrooms
- Large Double Reception
- Large Kitchen
- Ensuite Shower
- Large Garden
- Conservatory
- Great Transport Links

This floorplan is for illustration purposes only and is not to scale. The position and size of doors, windows, appliances and other features are approximate.