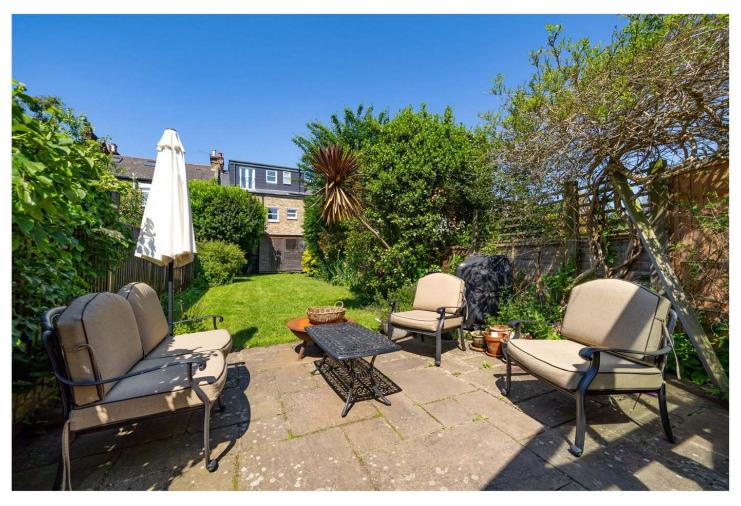

#### **DESCRIPTION:**

A fantastic opportunity to acquire a substantial, semi-detached family home in the heart of SE22.Comprising on the ground floor a large double reception, complete with original fireplaces and beautiful untouched high ceilings. A large kitchen diner is situated to the rear and leads on to a large West facing garden, complete with conservatory to rear. The first floor comprises three double bedrooms and a family bathroom. The loft has been extended to provide a spacious double bedroom with en-suite shower and built in storage. Further extension potential is possible to the side and second loft. The location is ideal with fantastic access to Lordship Lane and Forest Hill Road for their array of shops, bars and restaurants. Green open spaces can be found at either end of the road with Peckham Rye Park and Dulwich Park. Transport links are well provided via Peckham Rye for the overground, East Dulwich with direct links to London Bridge and Honor Oak for the East London Line.

### AT A GLANCE

- 4 Bedrooms
- Large Double Reception
- Large Kitchen
- Ensuite Shower
- Large Garden
- Conservatory
- Great Transport Links

This floorplan is for illustration purposes only and is not to scale. The position and size of doors, windows, appliances and other features are approximate.