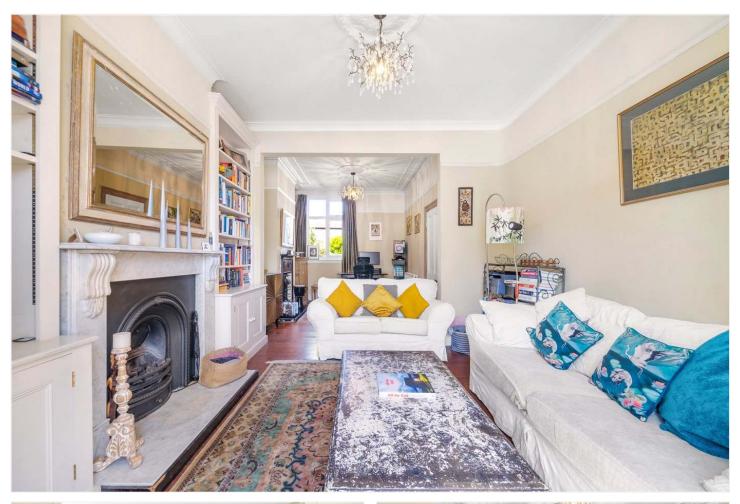

#### **DESCRIPTION:**

A fantastic opportunity to acquire a substantial, semi-detached family home in the heart of SE22.Comprising on the ground floor a large double reception, complete with original fireplaces and beautiful untouched high ceilings. A large kitchen diner is situated to the rear and leads on to a large West facing garden, complete with conservatory to rear. The first floor comprises three double bedrooms and a family bathroom. The loft has been extended to provide a spacious double bedroom with en-suite shower and built in storage. Further extension potential is possible to the side and second loft. The location is ideal with fantastic access to Lordship Lane and Forest Hill Road for their array of shops, bars and restaurants. Green open spaces can be found at either end of the road with Peckham Rye Park and Dulwich Park. Transport links are well provided via Peckham Rye for the overground, East Dulwich with direct links to London Bridge and Honor Oak for the East London Line.

### AT A GLANCE

- 4 Bedrooms
- Large Double Reception
- Large Kitchen
- Ensuite Shower
- Large Garden
- Conservatory
- Great Transport Links

This floorplan is for illustration purposes only and is not to scale. The position and size of doors, windows, appliances and other features are approximate.