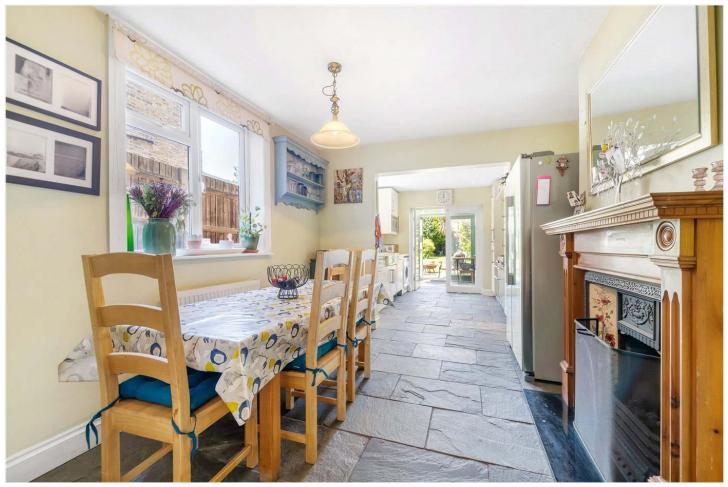

#### **DESCRIPTION:**

A fantastic opportunity to acquire a substantial, semi-detached family home in the heart of SE22.Comprising on the ground floor a large double reception, complete with original fireplaces and beautiful untouched high ceilings. A large kitchen diner is situated to the rear and leads on to a large West facing garden, complete with conservatory to rear. The first floor comprises three double bedrooms and a family bathroom. The loft has been extended to provide a spacious double bedroom with en-suite shower and built in storage. Further extension potential is possible to the side and second loft. The location is ideal with fantastic access to Lordship Lane and Forest Hill Road for their array of shops, bars and restaurants. Green open spaces can be found at either end of the road with Peckham Rye Park and Dulwich Park. Transport links are well provided via Peckham Rye for the overground, East Dulwich with direct links to London Bridge and Honor Oak for the East London Line.

### AT A GLANCE

- 4 Bedrooms
- Large Double Reception
- Large Kitchen
- Ensuite Shower
- Large Garden
- Conservatory
- Great Transport Links

This floorplan is for illustration purposes only and is not to scale. The position and size of doors, windows, appliances and other features are approximate.