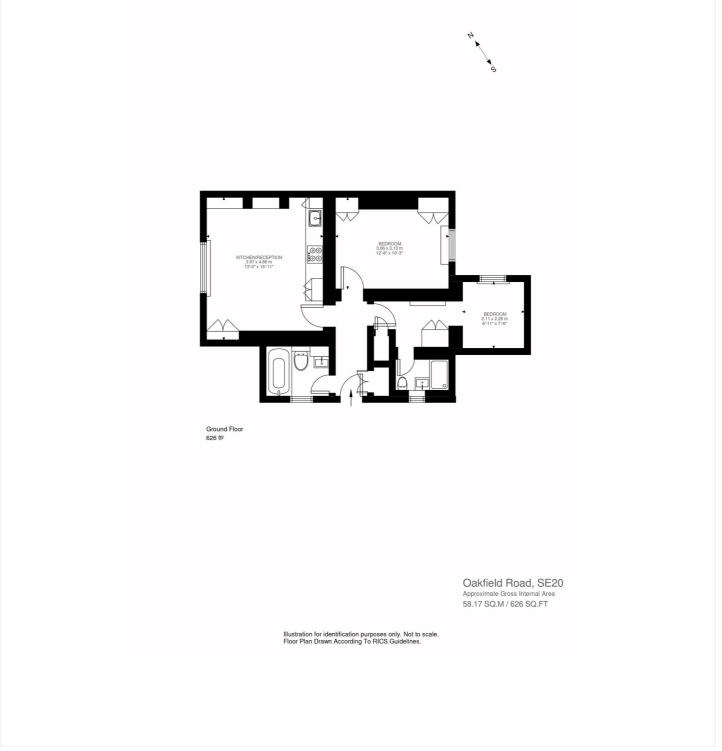

## **AT A GLANCE**

- Two double bedrooms
- Two bathrooms (one en-suite)
- Basement flat
- Open plan kitchen & reception
- Communal gardens
- Modern finish throughout
- Unfurnished
- Available now

This floorplan is for illustration purposes only and is not to scale. The position and size of doors, windows, appliances and other features are approximate.